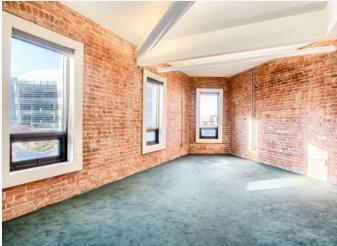

# **Property Overview**

- 1,491 RSF full floor professional office space for lease
- Convenient access to federal, state, and local courthouses
- Elevator-served, 3rd floor suite with three offices, newly renovated kitchenette, and ADA accessible restroom
- New paint and carpet to be provided
- Key card access with video monitoring security system
- Perfect location for attorneys or other professional service firm looking to be near the courts
- Multiple fast-casual and fine dining options nearby

### **Property Facts**

Available SF: 1,491 RSF

Building Size: 5,964 SF

Parking: 3 surface spaces

Year Built / Renov.: 1891 / 2012