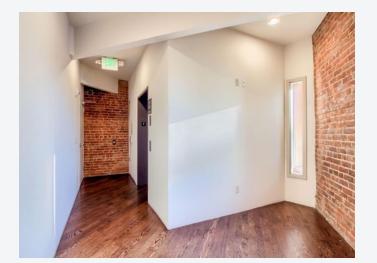

# **Property Overview**

- 1,491 RSF full floor professional office space for lease
- Convenient access to federal, state, and local courthouses
- Elevator-served, 3rd floor suite with three offices, newly renovated kitchenette, and ADA accessible restroom
- New paint and carpet to be provided
- Key card access with video monitoring security system
- Perfect location for attorneys or other professional service firm looking to be near the courts
- Multiple fast-casual and fine dining options nearby

### **Property Facts**

Available SF: 1,491 RSF

Building Size: 5,964 SF

Parking: 3 surface spaces

Year Built / Renov.: 1891 / 2012