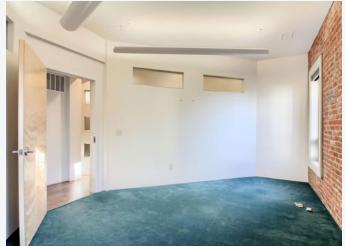

# **Property Overview**

- 1,491 RSF full floor professional office space for lease
- Convenient access to federal, state, and local courthouses
- Elevator-served, 3rd floor suite with three offices, newly renovated kitchenette, and ADA accessible restroom
- New paint and carpet to be provided
- Key card access with video monitoring security system
- Perfect location for attorneys or other professional service firm looking to be near the courts
- Multiple fast-casual and fine dining options nearby