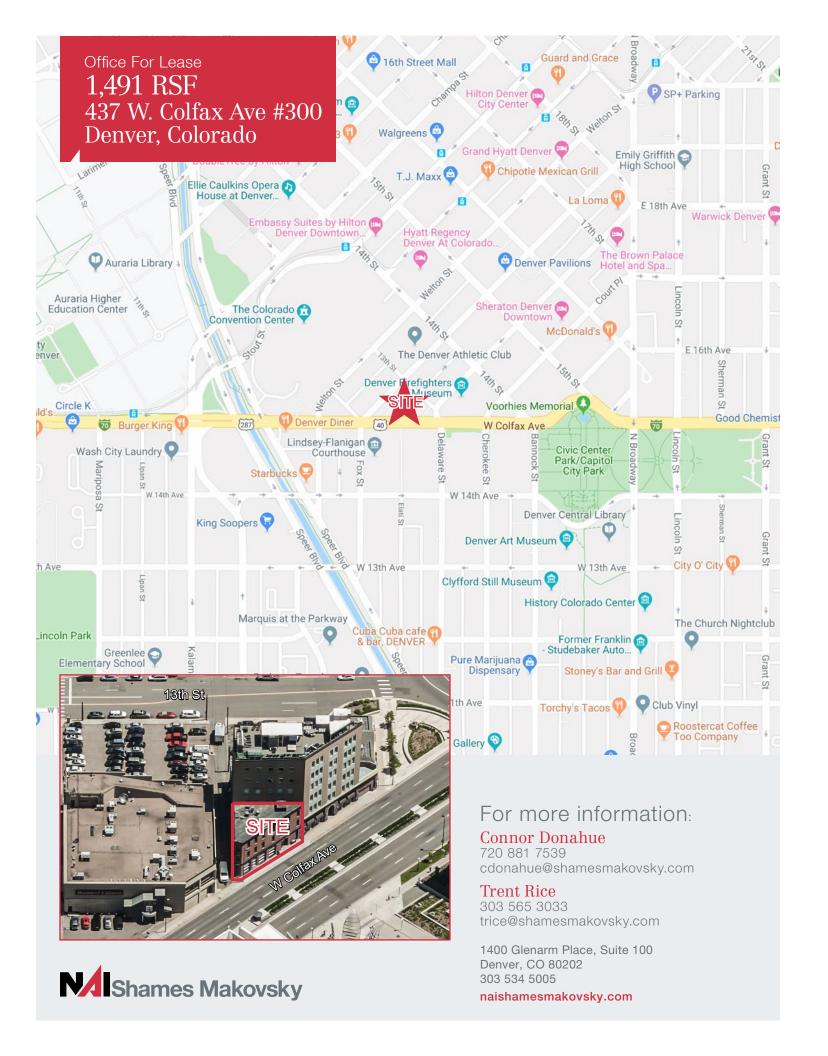

# 437 W. Colfax Avenue

Denver, Colorado 80204

# **Property Overview**

- 1,491 RSF full floor professional office space for lease
- Convenient access to federal, state, and local courthouses
- Elevator-served, 3rd floor suite with three offices, newly renovated kitchenette, and ADA accessible restroom
- New paint and carpet to be provided
- Key card access with video monitoring security system
- Perfect location for attorneys or other professional service firm looking to be near the courts
- Multiple fast-casual and fine dining options nearby

### **Property Facts**

Available SF: 1,491 RSF

Building Size: 5,964 SF

Parking: 3 surface spaces

Year Built / Renov.: 1891 / 2012