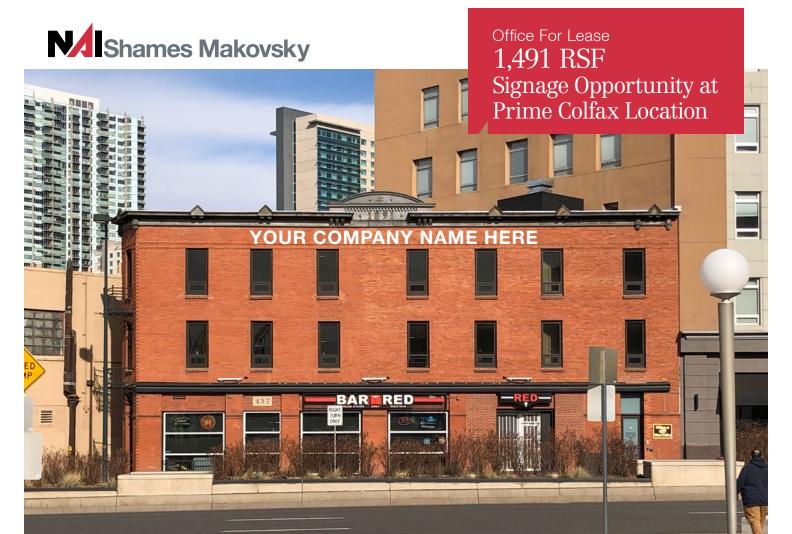

# 437 W. Colfax Avenue

Denver, Colorado 80204

# **Property Overview**

- 1,491 RSF full floor professional office space for lease
- Convenient access to federal, state, and local courthouses
- Elevator-served, 3rd floor suite with three offices, newly renovated kitchenette, and ADA accessible restroom
- New paint and carpet to be provided
- Key card access with video monitoring security system
- Perfect location for attorneys or other professional service firm looking to be near the courts
- Multiple fast-casual and fine dining options nearby