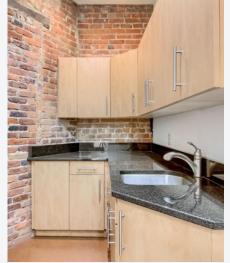

# **Property Overview**

- 1,491 RSF full floor professional office space for lease
- Convenient access to federal, state, and local courthouses
- Elevator-served, 3rd floor suite with three offices, newly renovated kitchenette, and ADA accessible restroom
- New paint and carpet to be provided
- Key card access with video monitoring security system
- Perfect location for attorneys or other professional service firm looking to be near the courts
- Multiple fast-casual and fine dining options nearby