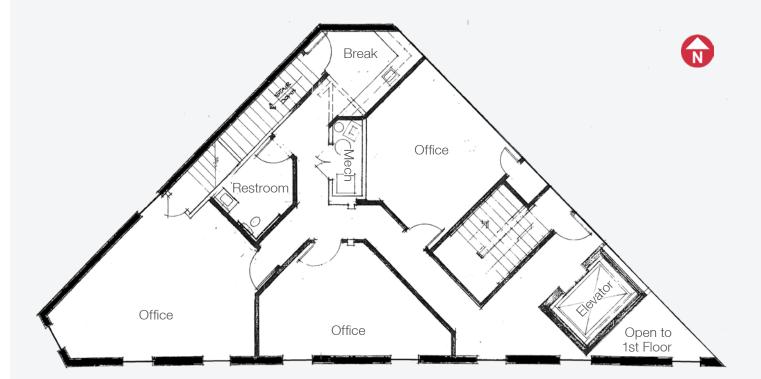

# **Property Overview**

- 1,491 RSF full floor professional office space for lease
- Convenient access to federal, state, and local courthouses
- Elevator-served, 3rd floor suite with three offices, newly renovated kitchenette, and ADA accessible restroom
- New paint and carpet to be provided
- Key card access with video monitoring security system
- Perfect location for attorneys or other professional service firm looking to be near the courts
- Multiple fast-casual and fine dining options nearby

### **Property Facts**

Available SF: 1,491 RSF

Building Size: 5,964 SF

Parking: 3 surface spaces

Year Built / Renov.: 1891 / 2012