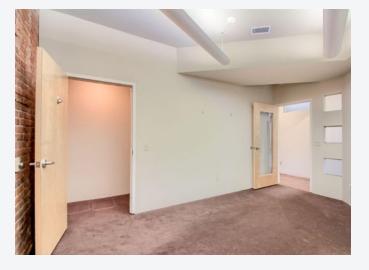

# **Property Overview**

- 1,491 RSF full floor professional office space for lease
- Convenient access to federal, state, and local courthouses
- Elevator-served, 3rd floor suite with three offices, newly renovated kitchenette, and ADA accessible restroom
- New paint and carpet to be provided
- Key card access with video monitoring security system
- Perfect location for attorneys or other professional service firm looking to be near the courts
- Multiple fast-casual and fine dining options nearby