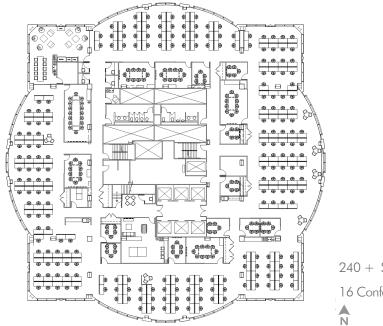

### SUITE INFORMATION

- + Floor 29: +/- 23,039 RSF
- + Plug and play tech space
  - Seating for 240 + furnished conference rooms and kitchen
- + Timing: Q4 2019 Q1 2020
- + Sublease term through July 2023; available now
- + Views of Elliott Bay to the west
- + Class A+ office building with state of the art amenities - board room, fitness facility, bike storage

# FOR SUBLEASE 1201 THIRD

2

**PHOTOS & FLOOR PLAN** 

240 + Seats 16 Conference Rooms

© 2019 CBRE, Inc. This information has been obtained from sources believed reliable. We have not verified it and make no guarantee, warranty or representation about it. Any projections, opinions, assumptions or estimates used are for example only and do not represent the current or future performance of the property. You and your advisors should conduct a careful, independent investigation of the property to determine to your satisfaction the suitability of the property for your needs. Photos herein are the property of their respective owners and use of these images without the express written consent of the owner is prohibited. CBRE and the CBRE logo are service marks of CBRE, Inc. and/or its affiliated or related companies in the United States and other countries. All other marks displayed on this document are the property of their respective owners. jm 7.25.2019