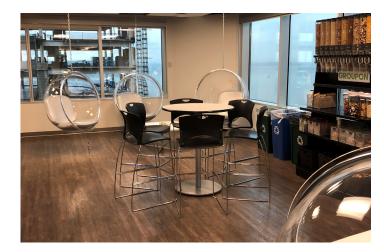

### SUITE INFORMATION

- + Floor 29: +/- 23,039 RSF
- + Plug and play tech space
  - Seating for 240 + furnished conference rooms and kitchen
- + Timing: Q4 2019 Q1 2020
- + Sublease term through July 2023; available now
- + Views of Elliott Bay to the west
- + Class A+ office building with state of the art amenities - board room, fitness facility, bike storage

# FOR SUBLEASE 1201 THIRD

2

**PHOTOS & FLOOR PLAN** 

240 + Seats 16 Conference Rooms

© 2019 CBRE, Inc. This information has been obtained from sources believed reliable. We have not verified it and make no guarantee, warranty or representation about it. Any projections, opinions, assumptions or estimates used are for example only and do not represent the current or future performance of the property. You and your advisors should conduct a careful, independent investigation of the property to determine to your satisfaction the suitability of the property for your needs. Photos herein are the property of their respective owners and use of these images without the express written consent of the owner is prohibited. CBRE and the CBRE logo are service marks of CBRE, Inc. and/or its affiliated or related companies in the United States and other countries. All other marks displayed on this document are the property of their respective owners. jm 7.25.2019