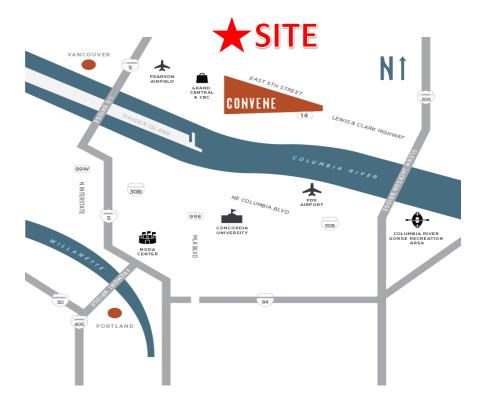

# FOR SALE/LEASE

OWNER/USER AND INCOME PROPERTY

2300 E 3rd Loop | Vancouver, WA 98661

900 Washington St, Suite 850, Vancouver, WA 360.750.5595 | www.fg-cre.com

### PROPERTY HIGHLIGHTS

- Just north of Highway 14 between I-5 and I-205, providing ideal convenience and access for both Portland and Vancouver residents
- 18,000 SF total building SF great opportunity to own/occupy one half of the building while earning income on the other
- Available for lease:
  - Suite 200: 4,000 9,007 RSF creative open office layout with open ceilings, conducive to a collaborative work environment
  - Turnkey option with furnishings in place may be available
- Lease rate: \$16.50/SF NNN
- Sale price: \$4,950,000 (\$275/SF)