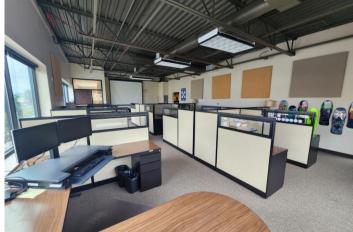

### PROPERTY HIGHLIGHTS

- Just north of Highway 14 between I-5 and I-205, providing ideal convenience and access for both Portland and Vancouver residents
- 18,000 SF total building SF great opportunity to own/occupy one half of the building while earning income on the other
- Available for lease:
  - Suite 200: 4,000 9,007 RSF creative open office layout with open ceilings, conducive to a collaborative work environment
  - Turnkey option with furnishings in place may be available
- Lease rate: \$16.50/SF NNN
- Sale price: \$4,950,000 (\$275/SF)