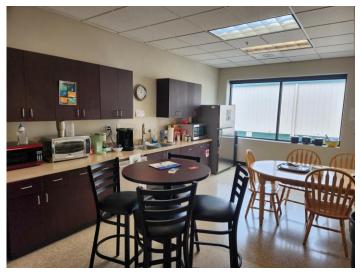

### **NEARBY AMENITIES**

- Close to restaurants and services for both grab-and-go and sit-down options.
- Pedestrian and dog-friendly walking paths, open green spaces, and on-site trails at Grand Central Station.
- Easy access to waterfront trail/park system and Fort Vancouver.
- Mixed services that make employees' lives easier.