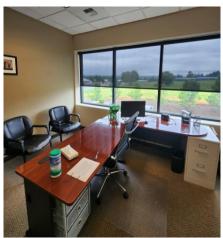

### PROPERTY HIGHLIGHTS

- Just north of Highway 14 between I-5 and I-205, providing ideal convenience and access for both Portland and Vancouver residents
- 18,000 SF total building SF great opportunity to own/occupy one half of the building while earning income on the other
- Available for lease:
  - Suite 200: 4,000 9,007 RSF creative open office layout with open ceilings, conducive to a collaborative work environment
  - Turnkey option with furnishings in place may be available
- Lease rate: \$16.50/SF NNN
- Sale price: \$4,950,000 (\$275/SF)