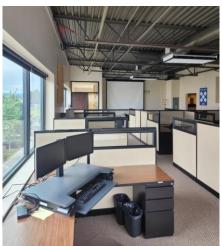

### PROPERTY HIGHLIGHTS

- Just north of Highway 14 between I-5 and I-205, providing ideal convenience and access for both Portland and Vancouver residents
- 18,000 SF total building SF great opportunity to own/occupy one half of the building while earning income on the other
- Available for lease:
  - Suite 200: 4,000 9,007 RSF creative open office layout with open ceilings, conducive to a collaborative work environment
  - Turnkey option with furnishings in place may be available
- Lease rate: \$16.50/SF NNN
- Sale price: \$4,950,000 (\$275/SF)