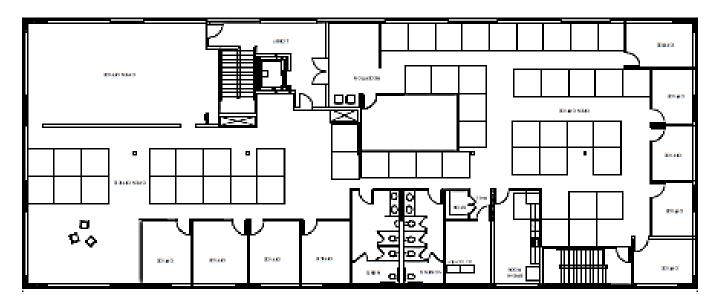

### PROPERTY HIGHLIGHTS

- Just north of Highway 14 between I-5 and I-205, providing ideal convenience and access for both Portland and Vancouver residents
- 18,000 SF total building SF great opportunity to own/occupy one half of the building while earning income on the other
- Available for lease:
  - Suite 200: 4,000 9,007 RSF creative open office layout with open ceilings, conducive to a collaborative work environment
  - Turnkey option with furnishings in place may be available
- Lease rate: \$16.50/SF NNN
- Sale price: \$4,950,000 (\$275/SF)