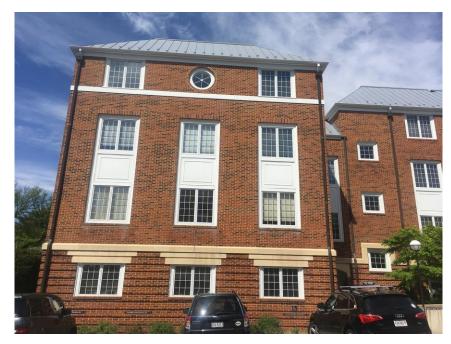

## **Property Features**

- 1,114 SF AVAILABLE
- Corner office available in Queen Charlotte Square
- · Beautifully maintained downtown building
- Two blocks from the Historic Downtown Mall
- Current layout includes 3 offices, a restroom, kitchenette, and reception area