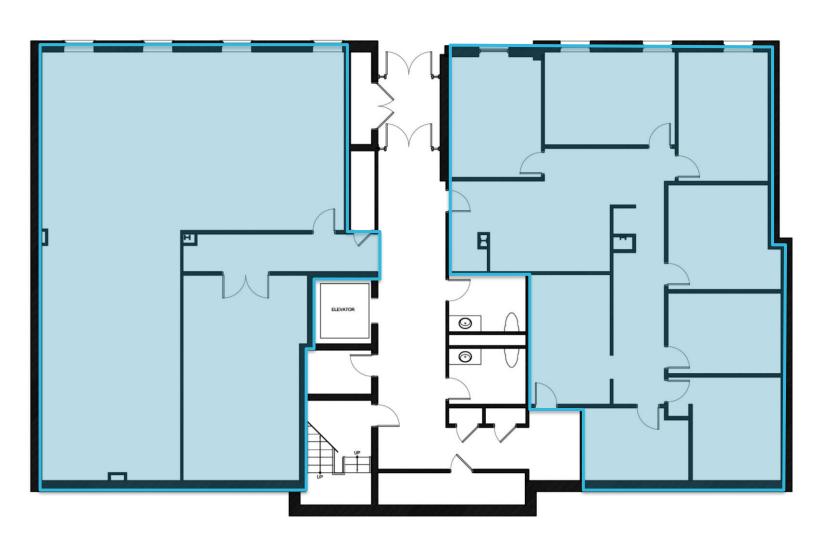

### Full Building Opportunity to Lease

- Full Building 15,300 Square Feet
- Ample Gated Parking
- Walking Distance to Spring Valley Village, Retail and Restaurants

Chuck Kusbit, Principal D 301.417.2563 C 301.980.5008 chuck.kusbit@avisonyoung.com

Connor Wrightson, Associate D 301.417.1088 C 443.602.6655 connor.wrightson@avisonyoung.com



#### Newly Constructed Outdoor Plaza







Partnership. Performance.

Chuck Kusbit, Principal D 301.417.2563 C 301.980.5008 chuck.kusbit@avisonyoung.com Connor Wrightson, Associate D 301.417.1088 C 443.602.6655 connor.wrightson@avisonyoung.com



## Lower Level 5,100 SF



#### Partnership. Performance.

Chuck Kusbit, Principal D 301.417.2563 C 301.980.5008 chuck.kusbit@avisonyoung.com Connor Wrightson, Associate D 301.417.1088 C 443.602.6655 connor.wrightson@avisonyoung.com



# First Floor 5,100 SF



#### Partnership. Performance.

Chuck Kusbit, Principal D 301.417.2563 C 301.980.5008 chuck.kusbit@avisonyoung.com Connor Wrightson, Associate D 301.417.1088 C 443.602.6655 connor.wrightson@avisonyoung.com



#### Second Floor 5,100 SF



#### Partnership. Performance.

Chuck Kusbit, Principal D 301.417.2563 C 301.980.5008 chuck.kusbit@avisonyoung.com Connor Wrightson, Associate D 301.417.1088 C 443.602.6655 connor.wrightson@avisonyoung.com