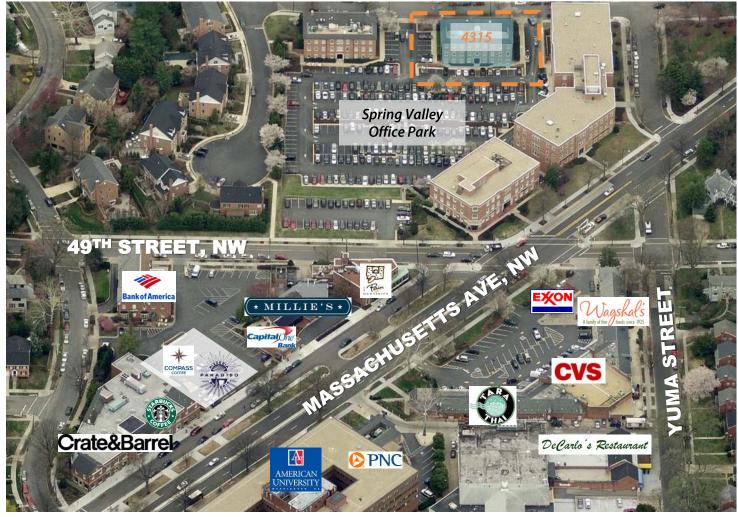

### Full Building Opportunity to Lease

- Full Building 15,300 Square Feet
- Ample Gated Parking
- Walking Distance to Spring Valley Village, Retail and Restaurants

Chuck Kusbit, Principal D 301.417.2563 C 301.980.5008 chuck.kusbit@avisonyoung.com