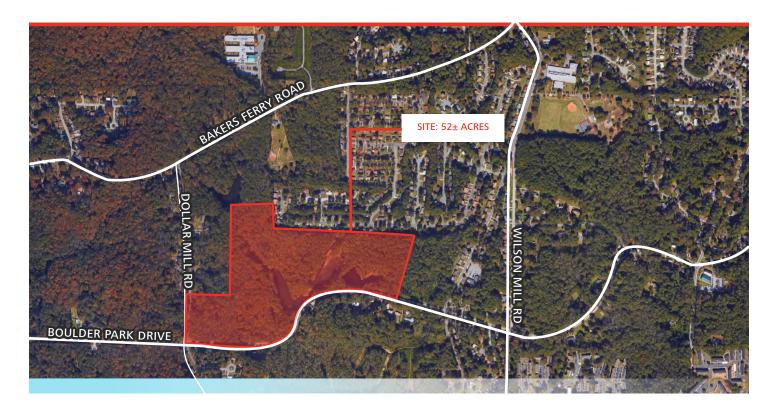

### RESIDENTIAL DEVELOPMENT SITE FOR SALE

LOT AREA 52± Acres
ASKING PRICE \$2,000,000

#### **HIGHLIGHTS**

- 52 Acre Estate site/subdivision
- Gently rolling topo
- Three lakes on property
- Current zoning R-4
- Site plan for 116 single family homes
- Phase1 and seismic survey available
- All utilities including sewer

### **Boulder Park Drive**

Residential Development Site for Sale: 52± Acres