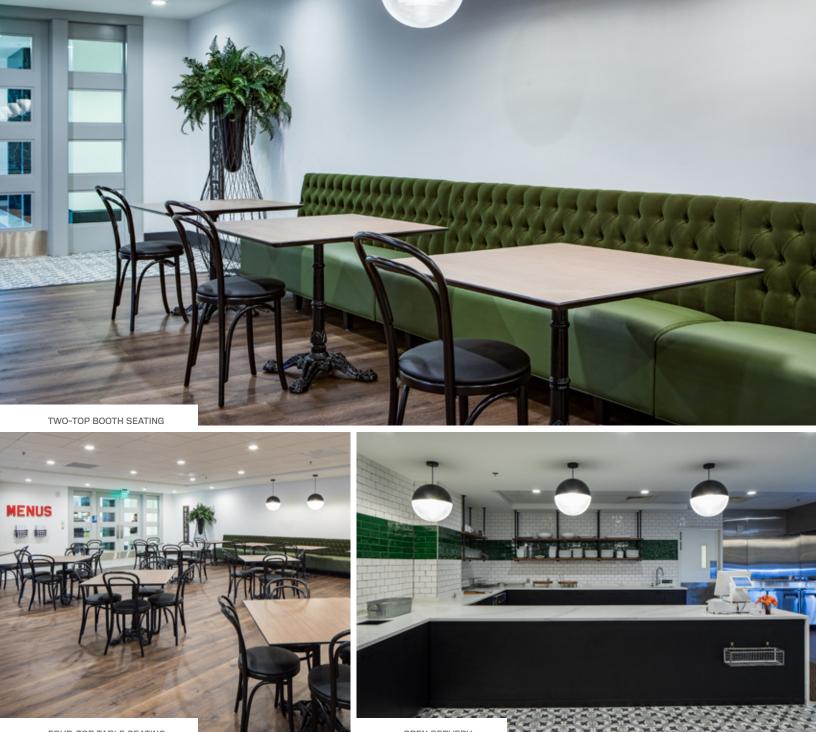

## **GAME CHANGING AMENITY ADDITIONS**

Experience the most recent additions to a growing roster of market-leading, on-site amenities including a brand-new fitness center with Peleton bikes and spa-like facilities, a 30-person training room with plug-and-go technology, and a new 2K SF daily special cafe.

FOUR-TOP TABLE SEATING

OPEN SERVERY

HIGH END FINISHES

30 PERSON TRAINING ROOM