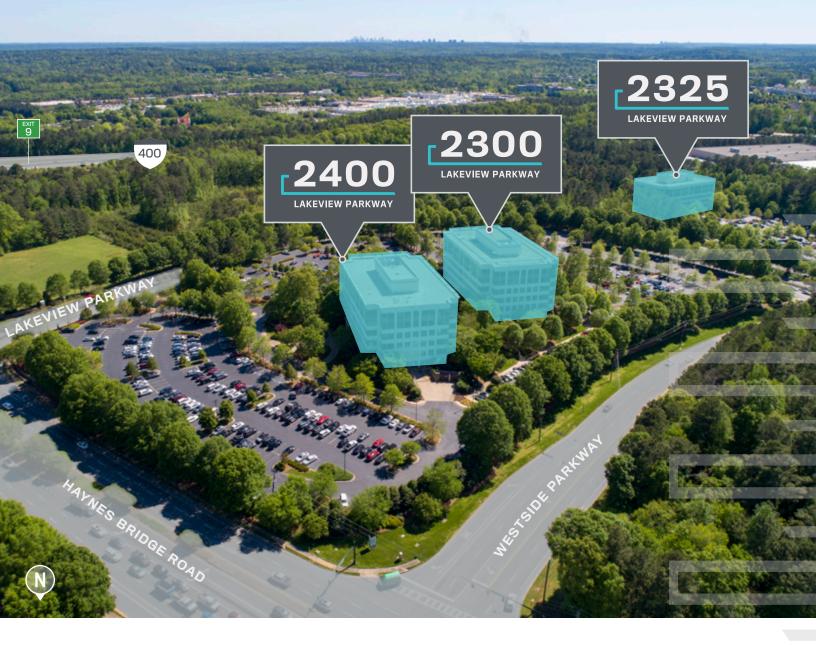

# PRIME LOCATION, CONTINUED MOMENTUM

GA 400 Center is a three-building, Class A office park primely positioned in the center of North Fulton adjacent to GA-400 at the Haynes Bridge Road interchange.

Recently acquired by Pacific Oak and proudly leased by Transwestern, GA 400 Center's three-building Class A campus is continuing the momentum of its recent renovation upgrades and modern amenity additions with planned experience enhancements.

# **JOIN A GROWING** COMMUNITY

From strategic signage and placemaking upgrades to an intentional focus on elevating tenant service and on-site convenience offerings, GA 400 Center is well-positioned to capture the attention of the market and its growing tenant community.