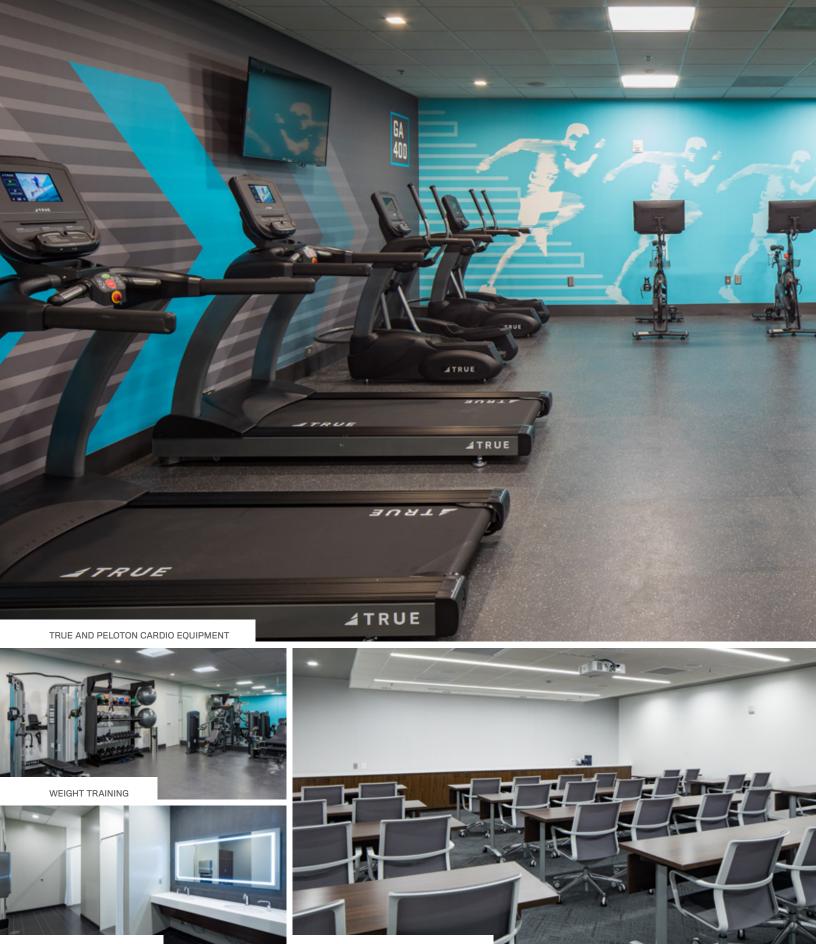

## **GAME CHANGING AMENITY ADDITIONS**

Experience the most recent additions to a growing roster of market-leading, on-site amenities including a brand-new fitness center with Peleton bikes and spa-like facilities, a 30-person training room with plug-and-go technology, and a new 2K SF daily special cafe.

FOUR-TOP TABLE SEATING

OPEN SERVERY

HIGH END FINISHES

30 PERSON TRAINING ROOM