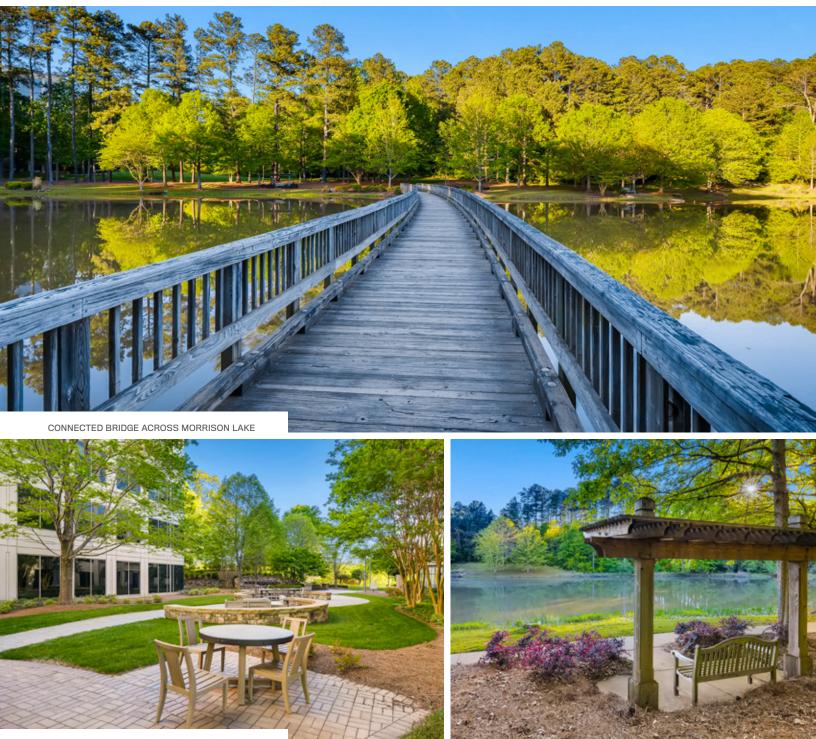

# RETHINK YOUR MEETING LOCALE

Opt for casual walk-and-talks along the on-site multi-mile lakefront trail, take lunch outside with colleagues and enjoy high-speed WiFi throughout the campus. Stay productive inside or outside at GA 400 Center.

PLENTIFUL OUTDOOR SEATING AND TRAILS