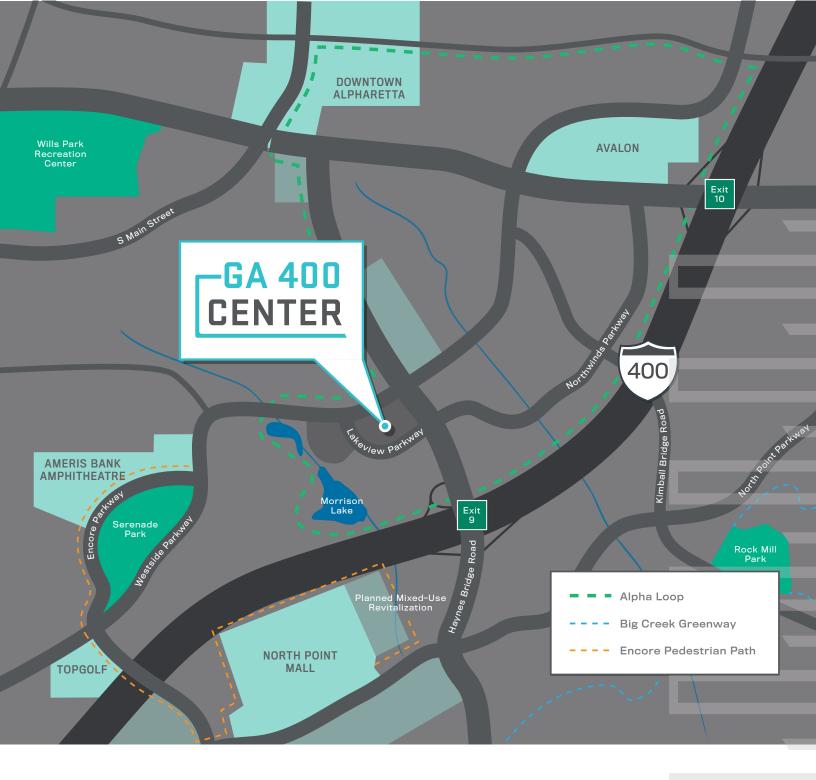

### START AT CENTER, BRANCH OUT

- Less than 1.5 miles from Avalon
- A short jog away from the completed sections of Alpha Loop
- Less than 2 miles from Big Creek Greenway