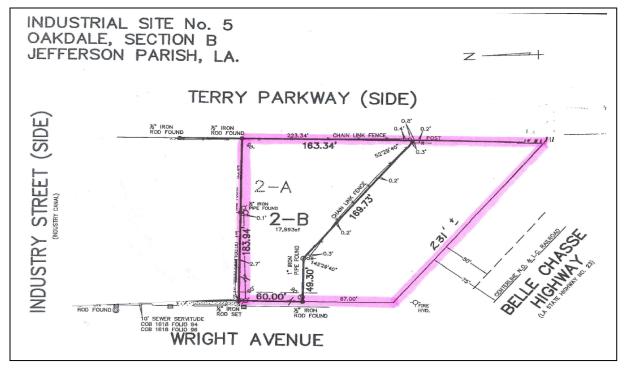

## For Purchase

LOCATION: Lots 1, 2-B and 1907 Belle Chasse Hwy, Gretna, 70056 Site forms the SE corner of Wright Avenue

**DESCRIPTION:** Approximately 39,960 s/f total land Subject site has approximately 231' frontage, but is a parallelogram, so true width is +/- 183'