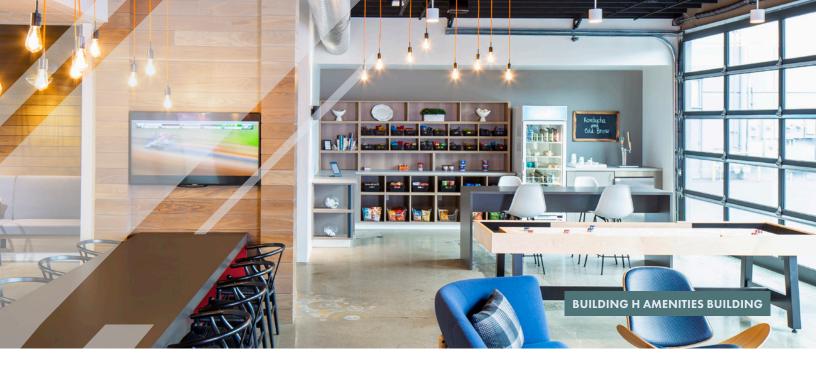

#### **Building Amenities**

- New Amenities Center on-site (Building H)
- Fully furnished plug & play shared executive office space, conference facility, fitness facility, cafe and shuffleboard
- Outdoor basketball area and access to the Sammamish trail
- Full service bar and restaurant (Dubliner Pub) in Building Q
- · New outdoor pavillion with gas fire pit and covered seating