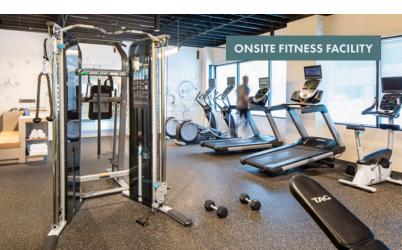

#### **Building Amenities**

- New Amenities Center on-site (Building H)
- Fully furnished plug & play shared executive office space, conference facility, fitness facility, cafe and shuffleboard
- Outdoor basketball area and access to the Sammamish trail
- Full service bar and restaurant (Dubliner Pub) in Building Q
- · New outdoor pavillion with gas fire pit and covered seating