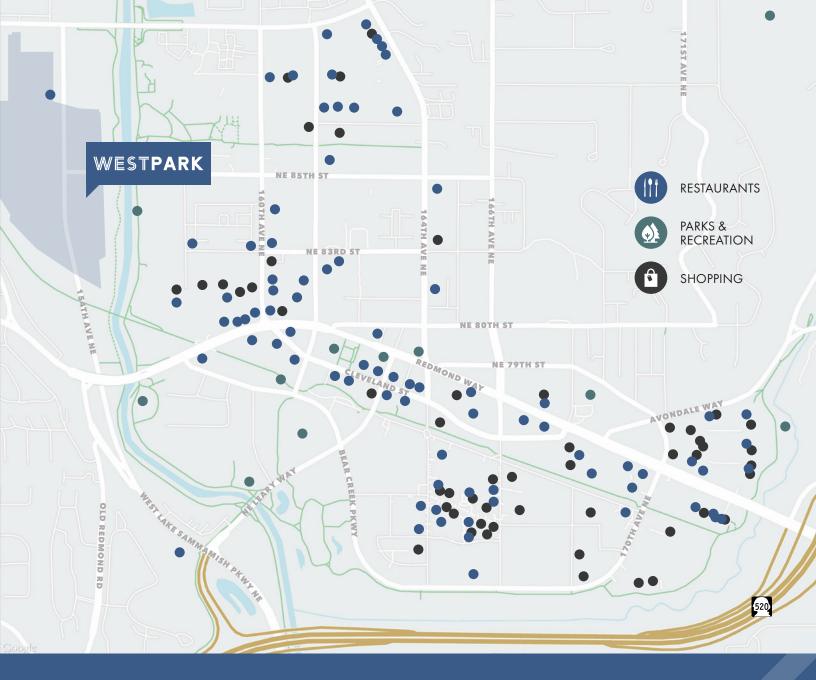

#### **Location**

- Easy access to SR-520 and I-405
- Located adjacent to major bus lines, with quick access to downtown Redmond, Bellevue, and Microsoft World Headquarters
- Prominently situated near numerous retail amenities and services, including Redmond Town Center and downtown Redmond