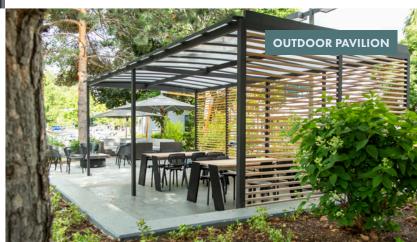

#### **Building Amenities**

- New Amenities Center on-site (Building H)
- Fully furnished plug & play shared executive office space, conference facility, fitness facility, cafe and shuffleboard
- Outdoor basketball area and access to the Sammamish trail
- Full service bar and restaurant (Dubliner Pub) in Building Q
- · New outdoor pavillion with gas fire pit and covered seating