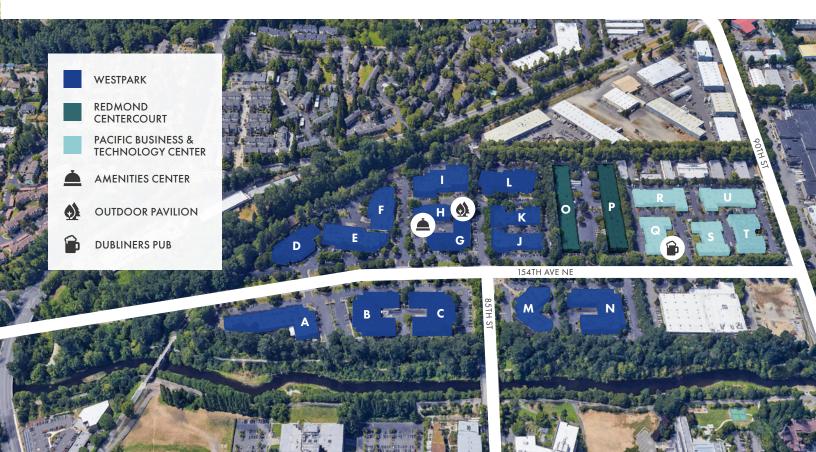

3

Total business parks including Westpark, Redmond Centercourt + PBTC

21

Total buildings including office, flex, and industrial, providing best-in-class versatility

782,185

Total RSF

#### **Building Amenities**

- New Amenities Center on-site (Building H)
- Fully furnished plug & play shared executive office space, conference facility, fitness facility, cafe and shuffleboard
- Outdoor basketball area and access to the Sammamish trail
- Full service bar and restaurant (Dubliner Pub) in Building Q
- · New outdoor pavillion with gas fire pit and covered seating