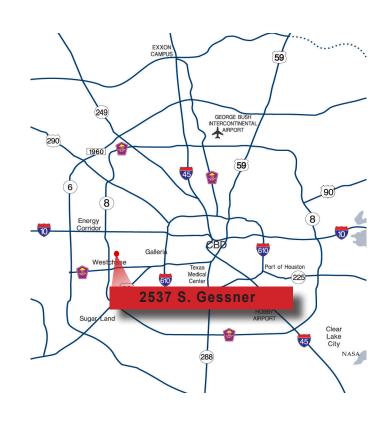

### **Building Features**

- 57,226 SF renovated 2-story Class B atrium office building
- Located in prestigious Westchase District one block north of Westheimer Rd
- Easy access to Sam Houston Tollway, Westpark Tollway and Interstate 10
- Parking: Ratio of 5+/1,000 RSF can accommodate dense user; unreserved surface spaces at no charge; limited garage reserved parking at \$50/month
- On-site owner and property manager
- Remodeled entrance, atrium and restrooms
- Card key access after hours
- Randall's shopping center with restaurants, drug store, gas station, event center, Metro bus stop, etc. within walking distance
- Aggressive Rental Rates for Westchase submarket
  - \$18.50/SF FS with \$0.50/SF annual rental increases
  - 2020 est. operating expenses \$7.50/SF
- Negotiable space improvements
- Local private owner who also owns adjacent event center and strip retail