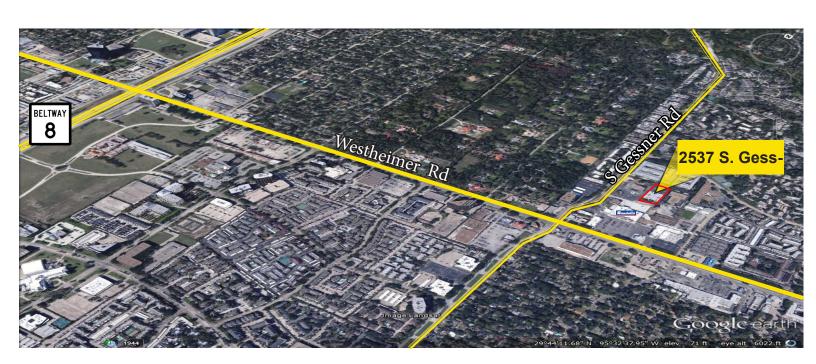

### **Building Features**

- 57,226 SF renovated 2-story Class B atrium office building
- Located in prestigious Westchase District one block north of Westheimer Rd
- Easy access to Sam Houston Tollway, Westpark Tollway and Interstate 10
- Parking: Ratio of 5+/1,000 RSF can accommodate dense user; unreserved surface spaces at no charge; limited garage reserved parking at \$50/month
- On-site owner and property manager
- Remodeled entrance, atrium and restrooms
- Card key access after hours
- Randall's shopping center with restaurants, drug store, gas station, event center, Metro bus stop, etc. within walking distance
- Aggressive Rental Rates for Westchase submarket
  - \$18.50/SF FS with \$0.50/SF annual rental increases
  - 2020 est. operating expenses \$7.50/SF
- Negotiable space improvements
- Local private owner who also owns adjacent event center and strip retail