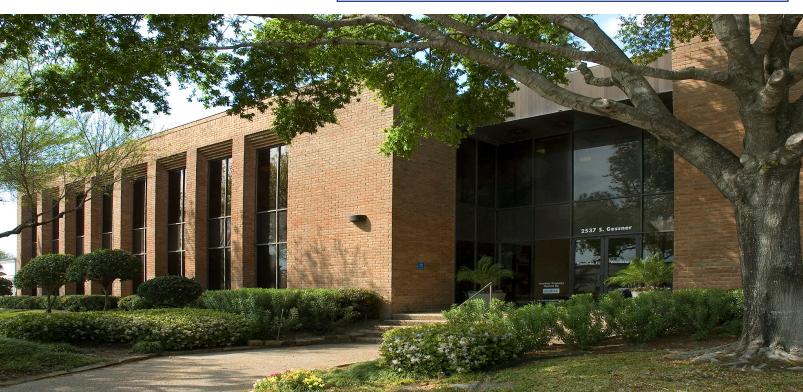

# WESTCHASE DISTRICT OFFICE FOR LEASE 218 SF - 2,134 SF AVAILABLE 2537 S. Gessner, Houston, Texas 77063

### **Building Features**

- 57,226 SF renovated 2-story Class B atrium office building
- Located in prestigious Westchase District one block north of Westheimer Rd
- Easy access to Sam Houston Tollway, Westpark Tollway and Interstate 10
- Parking: Ratio of 5+/1,000 RSF can accommodate dense user; unreserved surface spaces at no charge; limited garage reserved parking at \$50/month
- On-site owner and property manager
- Remodeled entrance, atrium and restrooms
- Card key access after hours
- Randall's shopping center with restaurants, drug store, gas station, event center, Metro bus stop, etc. within walking distance
- Aggressive Rental Rates for Westchase submarket
  - \$18.50/SF FS with \$0.50/SF annual rental increases
  - 2020 est. operating expenses \$7.50/SF
- Negotiable space improvements
- Local private owner who also owns adjacent event center and strip retail