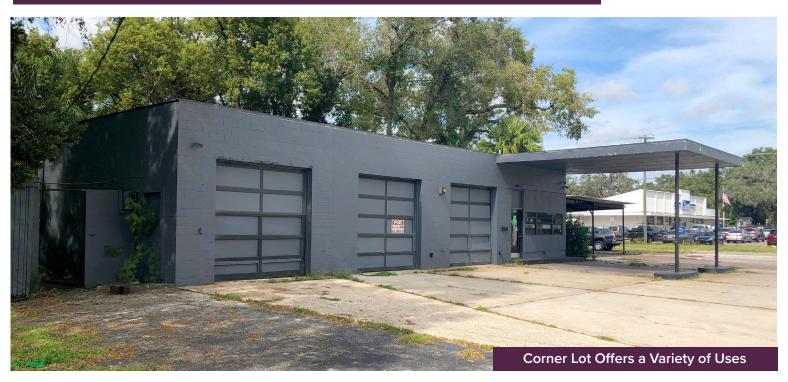

# Prime Seminole Heights Redevelopment Opportunity

6618 North Nebraska Ave., Tampa, FL 33604

This 1,792 SF building located on a corner lot in the heart of exciting Seminole Heights is the perfect location for a new business venture. The versatile space is a former auto repair shop complete with three auto bays, office/store front and areas for car storage. The existing structure could provide for an easy transition for the owner/operator of a mechanic shop to start or expand their business in this bustling area.

It could also be an exciting opportunity for redevelopment. This highly visible property on one of the busiest roads in all of Tampa would make an ideal location for a variety of retail uses including a bar, coffee shop or any other application that could utilize the unique flavors of the area.

The diverse interests of the young, urban residents of Seminole Heights has allowed many new exciting concepts to come into the area and flourish. This building is situated on .35 acres and would suite anyone looking to try a new service concept with the need for ample outdoor space. Whether it's a tried and true auto repair business or an adventurous entrepreneur trying something new, this is the perfect spot in Seminole Heights!