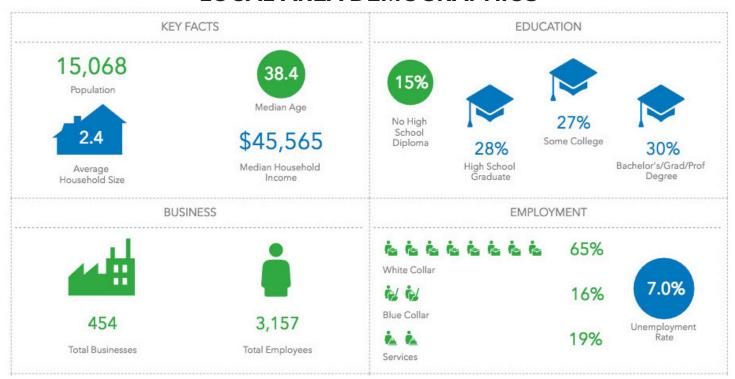

heir business in this bustling area.

It could also be an exciting opportunity for redevelopment. This highly visible property on one of the busiest roads in all of Tampa would make an ideal location for a variety of retail uses including a bar, coffee shop or any other application that could utilize the unique flavors of the area.

The diverse interests of the young, urban residents of Seminole Heights has allowed many new exciting concepts to come into the area and flourish. This building is situated on .35 acres and would suite anyone looking to try a new service concept with the need for ample outdoor space. Whether it's a tried and true auto repair business or an adventurous entrepreneur trying something new, this is the perfect spot in Seminole Heights!

### LOCAL AREA DEMOGRAPHICS