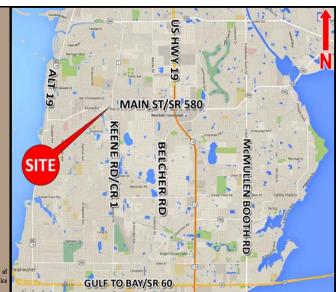

## **MAIN STREET OFFICE SPACE • DUNEDIN**

Property #8129

- 1454 Main Street, Dunedin, FL 34698
- Suites B and C combined total of 1,584 SF (mol)
- Space features a reception/waiting area, 4 offices,
   2 bathrooms, and a newer A/C unit
- Traffic counts: 31,500 vehicles per day on Main Street, and 23,000 vehicles per day on CR 1
- Pylon signage is available
- Available April 1, 2020