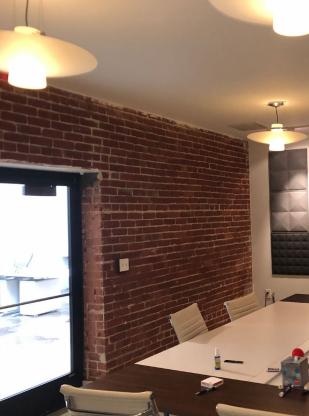

# INTERIOR PHOTOS

### **KEY FEATURES**

- Newly revitalized building with high exposed wood beam ceilings
- Conference rooms, offices, kitchen, open work space
- Mix of concrete & carpet flooring throughout
- Exposed brick wall
- Own private restrooms
- Private entrance off Blossom Lane
- Bike storage