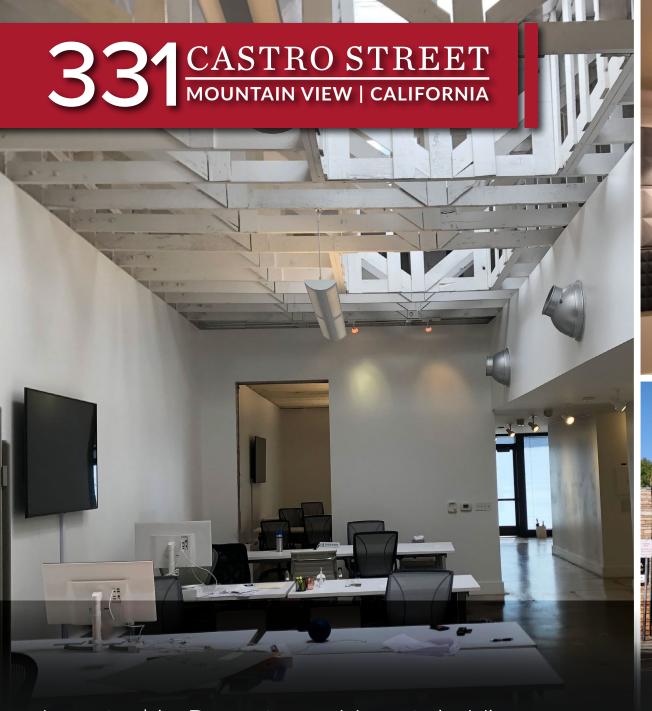

Located in Downtown Mountain View FOR LEASE **±2,910** SF OFFICE SPACE

## PROPERTY HIGHLIGHTS

Available now

±2,910 square foot office space

New creative spec suite

Steps away from Caltrain, Light Rail, and Mountain View Transit Center

Located in the heart of Downtown Mountain View within walking distance to countless downtown amenities

### **KEY FEATURES**

- Newly revitalized building with high exposed wood beam ceilings
- Conference rooms, offices, kitchen, open work space
- Mix of concrete & carpet flooring throughout
- Exposed brick wall
- Own private restrooms
- Private entrance off Blossom Lane
- Bike storage