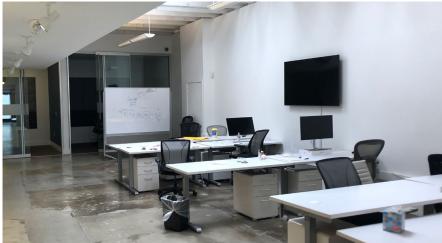

# INTERIOR PHOTOS

### **KEY FEATURES**

- Newly revitalized building with high exposed wood beam ceilings
- Conference rooms, offices, kitchen, open work space
- Mix of concrete & carpet flooring throughout
- Exposed brick wall
- Own private restrooms
- Private entrance off Blossom Lane
- Bike storage