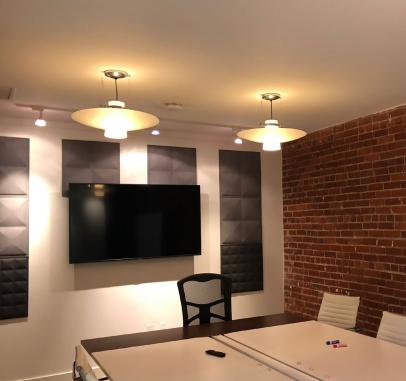

# INTERIOR PHOTOS

### **KEY FEATURES**

- Newly revitalized building with high exposed wood beam ceilings
- Conference rooms, offices, kitchen, open work space
- Mix of concrete & carpet flooring throughout
- Exposed brick wall
- Own private restrooms
- Private entrance off Blossom Lane
- Bike storage