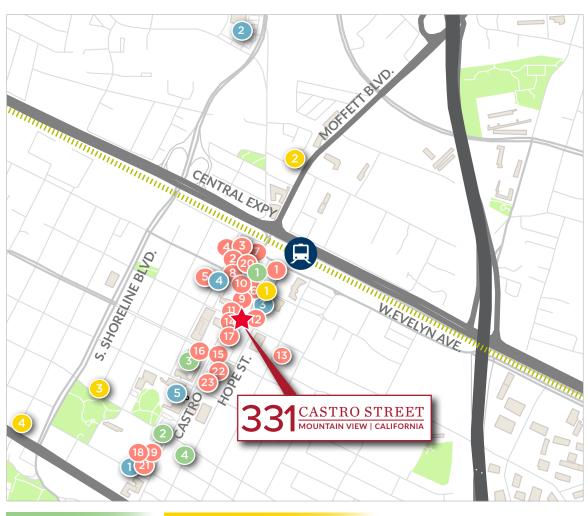

### **NEARBY AMENITIES**

#### BANKS

- West America Bank
- 2 Wells Fargo
- Bank of America
- Bank of the West

#### HOTELS

- 1 150 Hope Street Boutique Lifestyle Hotel (in development)
- 2 Hampton Inn & Suites
- 3 Americas Best Value Inn

#### 4 Holiday Inn Express

#### TRANSPORTATION

#### **RESTAURANTS**

- Subway
- 2 Doppio Zero
- Vaso Azzurro Ristorante
- 4 Bushido Izakaya
- 5 Chez TJ
- 6 Fiesta Del Mar Too
- Xanh Restaurant
- St. Stephen's Green
- Ristorante Don Giovanni
- Gelato Italian Ice Cream
- 1 Queen House
- Dana Street Roasting Co.
- 3 Sushi Tomi
- La PanotiQ Bakery Café
- Scratch
- 6 Cascal
- Bierhaus
- 8 Le Boulanger
- 9 Starbucks
- 20 Asian Box
- 21 Amici's
- 22 Casa Lupe
- Kirin

#### RETAIL

- UPS Store
- Safeway
- 3 US Post Office
- 4 Books Inc
- 5 CVS