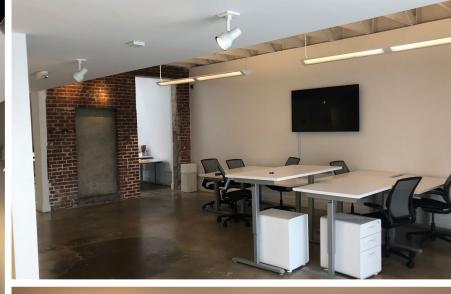

# INTERIOR PHOTOS

### **KEY FEATURES**

- Newly revitalized building with high exposed wood beam ceilings
- Conference rooms, offices, kitchen, open work space
- Mix of concrete & carpet flooring throughout
- Exposed brick wall
- Own private restrooms
- Private entrance off Blossom Lane
- Bike storage