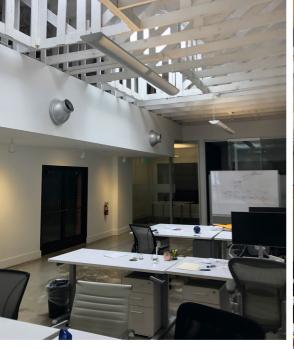

Located in Downtown Mountain View FOR LEASE **±2,910** SF OFFICE SPACE







## PROPERTY HIGHLIGHTS



Available now



±2,910 square foot office space



New creative spec suite



Steps away from Caltrain, Light Rail, and Mountain View Transit Center



Located in the heart of Downtown Mountain View within walking distance to countless downtown amenities



Easy access to highways 101, 85, 237, 280, and Central Expressway



Adjacent to city parking



### **KEY FEATURES**

- Newly revitalized building with high exposed wood beam ceilings
- Conference rooms, offices, kitchen, open work space
- Mix of concrete & carpet flooring throughout
- Exposed brick wall
- Own private restrooms
- Private entrance off Blossom Lane
- Bike storage

### FLOOR PLANS

Level 01: ±2,910 SF





# INTERIOR PHOTOS













### **NEARBY AMENITIES**



















#### BANKS

- West America Bank
- 2 Wells Fargo
- Bank of America
- Bank of the West

#### HOTELS

- 1 150 Hope Street Boutique Lifestyle Hotel (in development)
- 2 Hampton Inn & Suites
- 3 Americas Best Value Inn

#### 4 Holiday Inn Express

#### TRANSPORTATION





#### **RESTAURANTS**

- Subway
- 2 Doppio Zero
- Vaso Azzurro Ristorante
- 4 Bushido Izakaya
- 5 Chez TJ
- 6 Fiesta Del Mar Too
- Xanh Restaurant
- St. Stephen's Green
- Ristorante Don Giovanni
- Gelato Italian Ice Cream
- 1 Queen House
- Dana Street Roasting Co.
- 3 Sushi Tomi
- La PanotiQ Bakery Café
- Scratch
- 6 Cascal
- Bierhaus
- 8 Le Boulanger
- 9 Starbucks
- 20 Asian Box
- 21 Amici's
- 22 Casa Lupe
- Kirin

#### RETAIL

- UPS Store
- Safeway
-