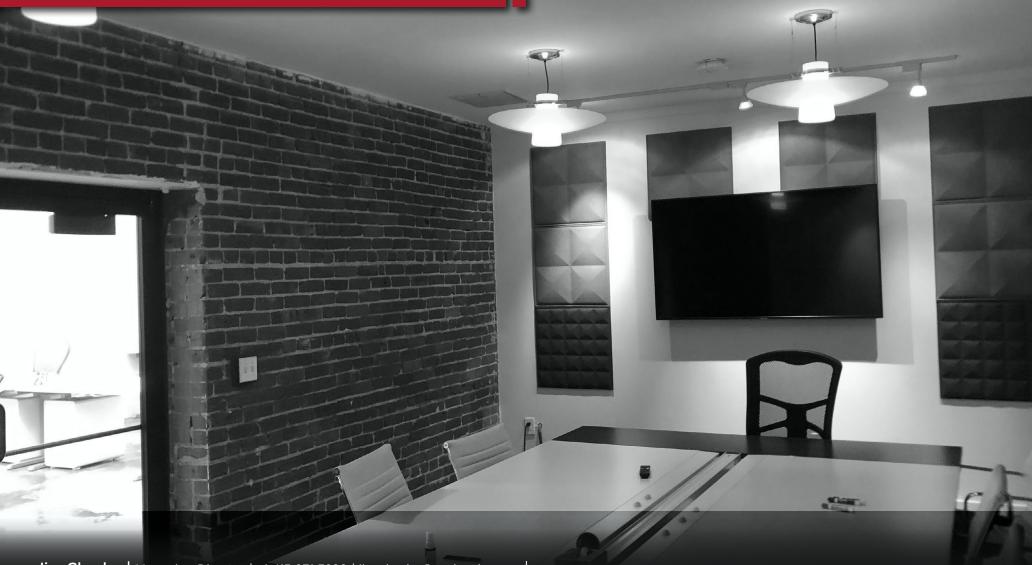

# INTERIOR PHOTOS

### **KEY FEATURES**

- Newly revitalized building with high exposed wood beam ceilings
- Conference rooms, offices, kitchen, open work space
- Mix of concrete & carpet flooring throughout
- Exposed brick wall
- Own private restrooms
- Private entrance off Blossom Lane
- Bike storage