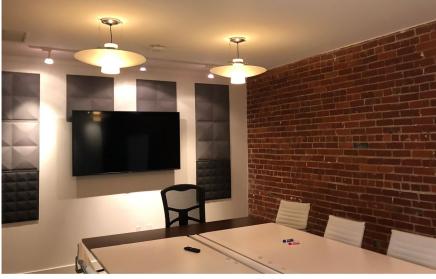

# INTERIOR PHOTOS

### **KEY FEATURES**

- Newly revitalized building with high exposed wood beam ceilings
- Conference rooms, offices, kitchen, open work space
- Mix of concrete & carpet flooring throughout
- Exposed brick wall
- Own private restrooms
- Private entrance off Blossom Lane
- Bike storage