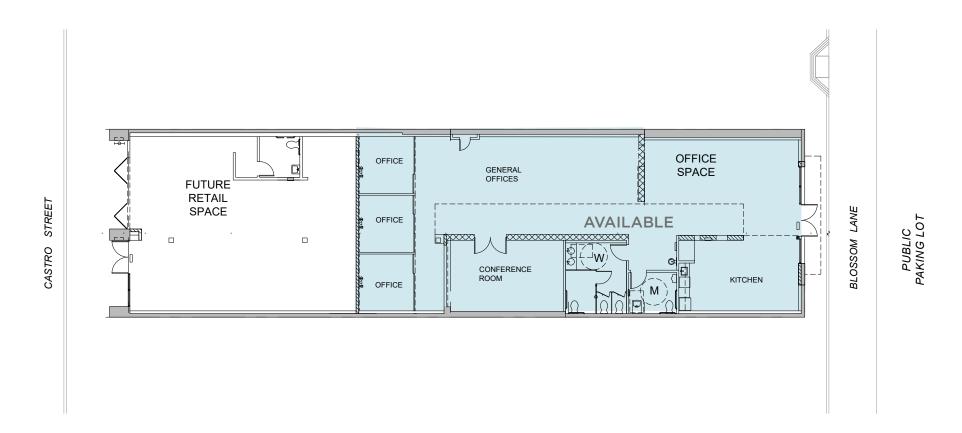

Located in Downtown Mountain View FOR LEASE **±2,910** SF OFFICE SPACE







## PROPERTY HIGHLIGHTS



Available now



±2,910 square foot office space



New creative spec suite



Steps away from Caltrain, Light Rail, and Mountain View Transit Center



Located in the heart of Downtown Mountain View within walking distance to countless downtown amenities



Easy access to highways 101, 85, 237, 280, and Central Expressway



Adjacent to city parking



### **KEY FEATURES**

- Newly revitalized building with high exposed wood beam ceilings
- Conference rooms, offices, kitchen, open work space
- Mix of concrete & carpet flooring throughout
- Exposed brick wall
- Own private restrooms
- Private entrance off Blossom Lane
- Bike storage

### FLOOR PLANS

Level 01: ±2,910 SF





# INTERIOR PHOTOS













### **NEARBY AMENITIES**



















#### BANKS

- West America Bank
- 2 Wells Fargo
- Bank of America
- Bank of the West

#### HOTELS

- 1 150 Hope Street Boutique Lifestyle Hotel (in development)
- 2 Hampton Inn & Suites
- 3 Americas Best Value Inn

#### 4 Holiday Inn Express

#### TRANSPORTATION





#### **RESTAURANTS**

- Subway
- 2 Doppio Zero
- Vaso Azzurro Ristorante
- 4 Bushido Izakaya
- 5 Chez TJ
- 6 Fiesta Del Mar Too
- Xanh Restaurant
- St. Stephen's Green
- Ristorante Don Giovanni
- Gelato Italian Ice Cream
- 1 Queen House
- Dana Street Roasting Co.
- 3 Sushi Tomi
- La PanotiQ Bakery Café
- Scratch
- 6 Cascal
- Bierhaus
- 8 Le Boulanger
- 9 Starbucks
- 20 Asian Box
- 21 Amici's
- 22 Casa Lupe
- Kirin

#### RETAIL

- UPS Store
- Safeway