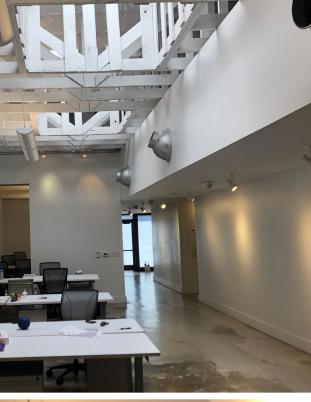

n Downtown Mountain View FOR LEASE **±2,910** SF OFFICE SPACE







## PROPERTY HIGHLIGHTS



Available now



±2,910 square foot office space



New creative spec suite



Steps away from Caltrain, Light Rail, and Mountain View Transit Center



Located in the heart of Downtown Mountain View within walking distance to countless downtown amenities



Easy access to highways 101, 85, 237, 280, and Central Expressway



Adjacent to city parking



### **KEY FEATURES**

- Newly revitalized building with high exposed wood beam ceilings
- Conference rooms, offices, kitchen, open work space
- Mix of concrete & carpet flooring throughout
- Exposed brick wall
- Own private restrooms
- Private entrance off Blossom Lane
- Bike storage

### FLOOR PLANS

Level 01: ±2,910 SF





# INTERIOR PHOTOS













### **NEARBY AMENITIES**



















#### BANKS

- West America Bank
- 2 Wells Fargo
- Bank of America
- Bank of the West

#### HOTELS

- 1 150 Hope Street Boutique Lifestyle Hotel (in development)
- 2 Hampton Inn & Suites
- 3 Americas Best Value Inn

#### 4 Holiday Inn Express

#### TRANSPORTATION





#### **RESTAURANTS**

- Subway
- 2 Doppio Zero
- Vaso Azzurro Ristorante
- 4 Bushido Izakaya
- 5 Chez TJ
- 6 Fiesta Del Mar Too
- Xanh Restaurant
- St. Stephen's Green
- Ristorante Don Giovanni
- Gelato Italian Ice Cream
- 1 Queen House
- Dana Street Roasting Co.
- 3 Sushi Tomi
- La PanotiQ Bakery Café
- Scratch
- 6 Cascal
- Bierhaus
- 8 Le Boulanger
- 9 Starbucks
- 20 Asian Box
- 21 Amici's
- 22 Casa Lupe
- Kirin

#### RETAIL

- UPS Store
- Safeway
- 3 US Post Office
- 4 B