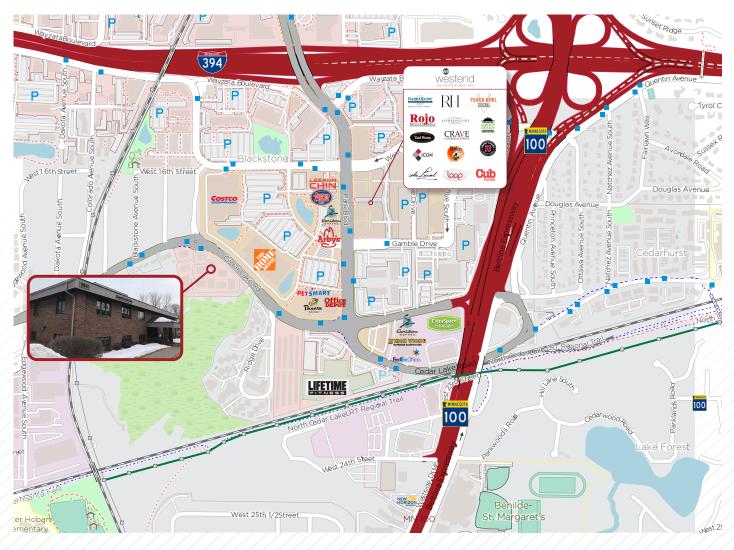

## 5841 CEDAR LAKE 5841 CEDAR LAKE ROAD | ST. LOUIS PARK, MN

Located off Cedar Lake Road, 5841 Cedar Lake provides the ideal owner/user opportunity in a creative space. Along with being walking distance to all the amenities of the West End, 5841 Cedar Lake has convenient access to both Hwy 100 and I-394.