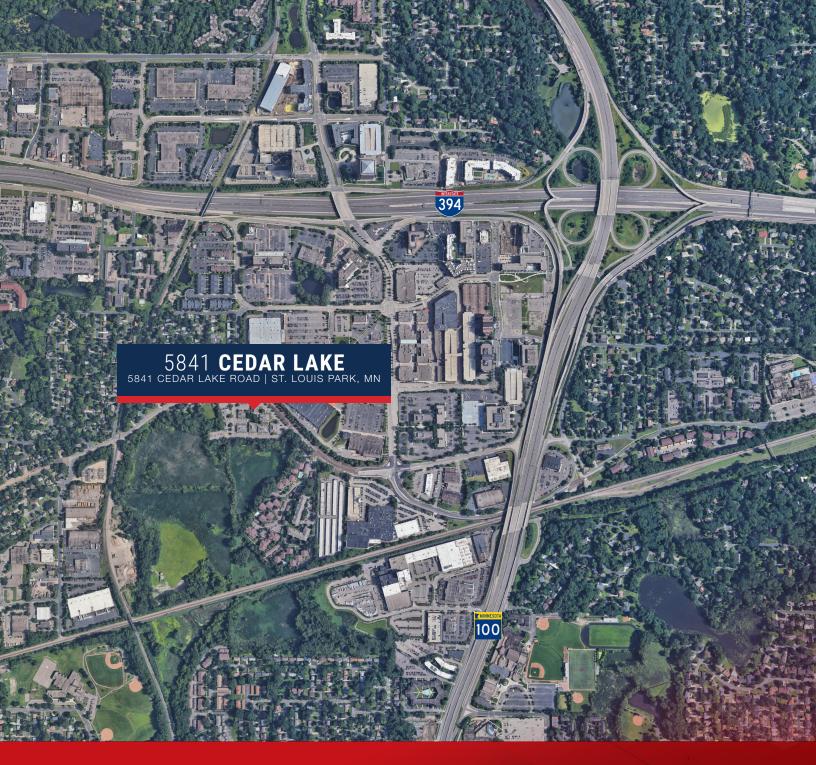

## 5841 CEDAR LAKE 5841 CEDAR LAKE ROAD | ST. LOUIS PARK, MN

Located off Cedar Lake Road, 5841 Cedar Lake provides the ideal owner/user opportunity in a creative space. Along with being walking distance to all the amenities of the West End, 5841 Cedar Lake has convenient access to both Hwy 100 and I-394.