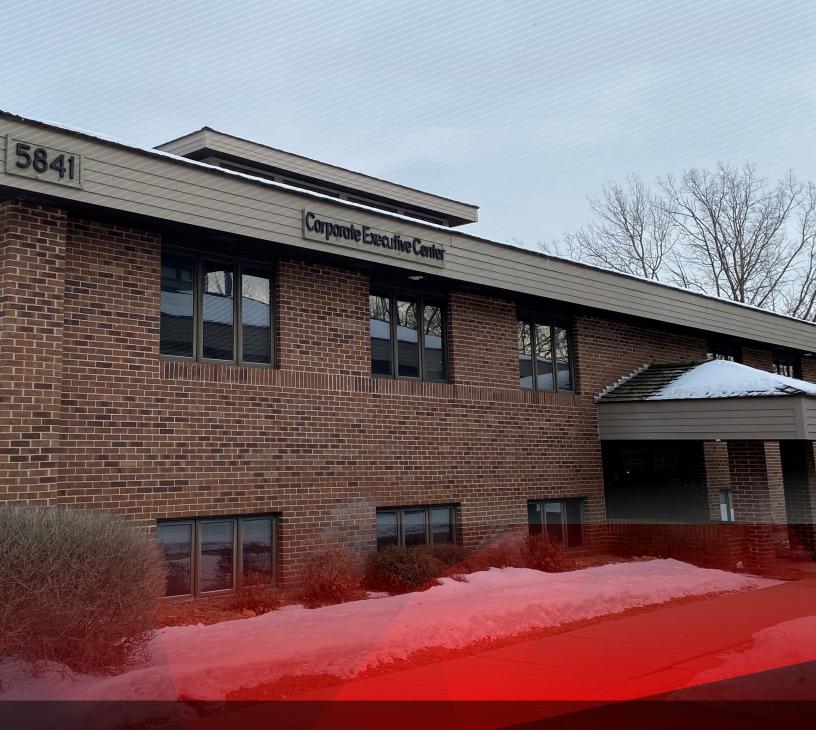

## 5841 CEDAR LAKE 5841 CEDAR LAKE ROAD | ST. LOUIS PARK, MN

Located off Cedar Lake Road, 5841 Cedar Lake provides the ideal owner/user opportunity in a creative space. Along with being walking distance to all the amenities of the West End, 5841 Cedar Lake has convenient access to both Hwy 100 and I-394.

BUILDING SIZE 12,000 SF YEAR BUILT 1984 FLOORS 2 SALE PRICE \$1,100,000

2020 TAXES \$35,518.12

5841 CEDAR LAKE

STEVE SHEPHERD sion Managing Director T +1 612 430 9973 steve.shepherd@ngkf.com MATT ELDER CCIM Associate Director T +1 612 430 9974 matt.elder@ngkf.com