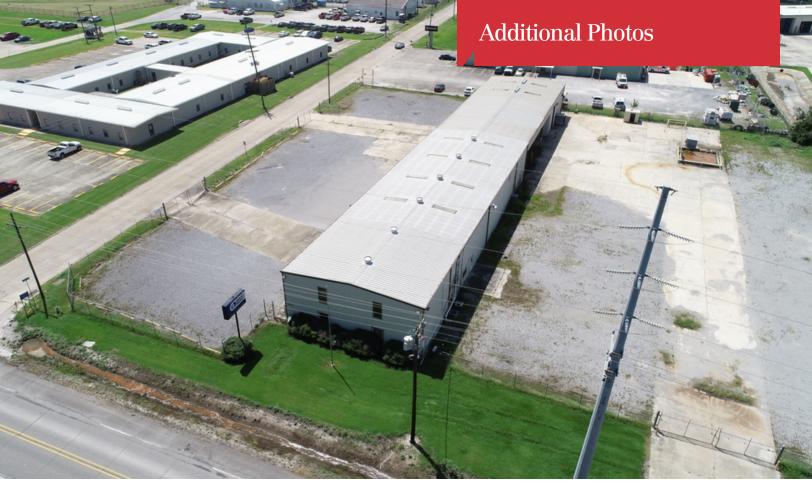

### **Property Overview**

The subject property is a  $\pm 16,464$  square foot industrial facility in Houma, Louisiana. It is located on the northeasterly side of South Van Avenue at the corner of Louis Road. This site consists of two parcels equaling 57,846 square feet or 1.098 acres with 300' of frontage on South Van Avenue.

### Site Improvements

- ±19,000 SF of Concrete
- ±7,000 SF Limestone Yard Area
- ±1,200 Linear Feet of Fencing
- ±Two Private Mechanical Sewage Systems