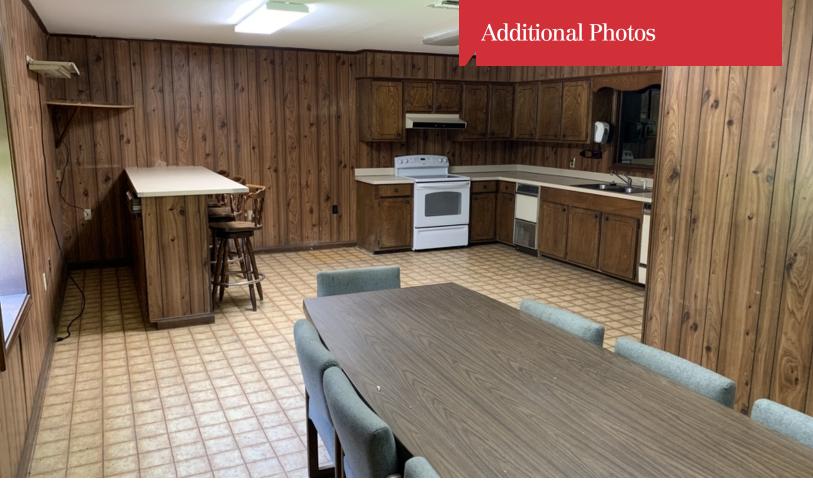

## **Property Highlights**

- ±16,464 SF industrial facility available for lease
- Located on the NEC of South Van Avenue and Lois Road
- 4,076 SF of office space (1,012 SF 1st floor / 3,064 SF 2nd floor)
- 8,988 SF of warehouse space with a 3,400 SF canopy attached
- Total site area is 1.098 acres (±47,846 SF)