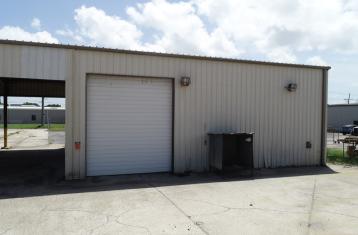

### Site Improvements

- ±19,000 SF of Concrete
- ±7,000 SF Limestone Yard Area
- ±1,200 Linear Feet of Fencing
- ±Two Private Mechanical Sewage Systems

#### **Construction Details**

- Class S Steel Construction
- Reinforced Concrete Foundations
- 25' Bay Spacing
- 20' Eave Height
- Steel "R" Panel Exterior Walls and Roof
- Drywall/Panel Interior Walls
- Open Beams and 8' Painted Plywood Panels in Warehouse
- (1) 400 Amp Electrical Service
- (3) Two Fixture Restrooms (non-handicap)