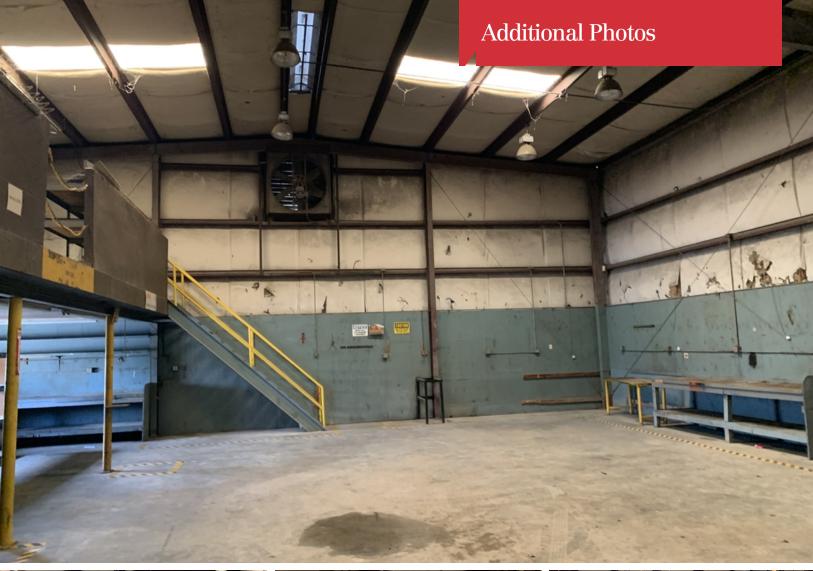

## **Property Highlights**

- ±16,464 SF industrial facility available for lease
- Located on the NEC of South Van Avenue and Lois Road
- 4,076 SF of office space (1,012 SF 1st floor / 3,064 SF 2nd floor)
- 8,988 SF of warehouse space with a 3,400 SF canopy attached
- Total site area is 1.098 acres (±47,846 SF)

#### **Construction Details**

- Class S Steel Construction
- Reinforced Concrete Foundations
- 25' Bay Spacing
- 20' Eave Height
- Steel "R" Panel Exterior Walls and Roof
- Drywall/Panel Interior Walls
- Open Beams and 8' Painted Plywood Panels in Warehouse
- (1) 400 Amp Electrical Service
- (3) Two Fixture Restrooms (non-handicap)