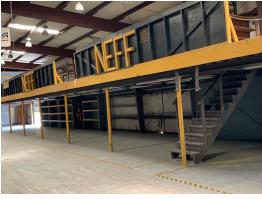

## **Property Highlights**

- ±16,464 SF industrial facility available for lease
- Located on the NEC of South Van Avenue and Lois Road
- 4,076 SF of office space (1,012 SF 1st floor / 3,064 SF 2nd floor)
- 8,988 SF of warehouse space with a 3,400 SF canopy attached
- Total site area is 1.098 acres (±47,846 SF)

#### **Construction Details**

- Class S Steel Construction
- Reinforced Concrete Foundations
- 25' Bay Spacing
- 20' Eave Height
- Steel "R" Panel Exterior Walls and Roof
- Drywall/Panel Interior Walls
- Open Beams and 8' Painted Plywood Panels in Warehouse
- (1) 400 Amp Electrical Service
- (3) Two Fixture Restrooms (non-handicap)