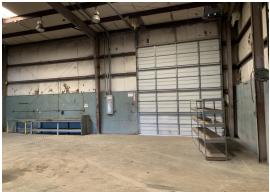

## **Property Highlights**

- ±16,464 SF industrial facility available for lease
- Located on the NEC of South Van Avenue and Lois Road
- 4,076 SF of office space (1,012 SF 1st floor / 3,064 SF 2nd floor)
- 8,988 SF of warehouse space with a 3,400 SF canopy attached
- Total site area is 1.098 acres (±47,846 SF)

#### **Construction Details**

- Class S Steel Construction
- Reinforced Concrete Foundations
- 25' Bay Spacing
- 20' Eave Height
- Steel "R" Panel Exterior Walls and Roof
- Drywall/Panel Interior Walls
- Open Beams and 8' Painted Plywood Panels in Warehouse
- (1) 400 Amp Electrical Service
- (3) Two Fixture Restrooms (non-handicap)