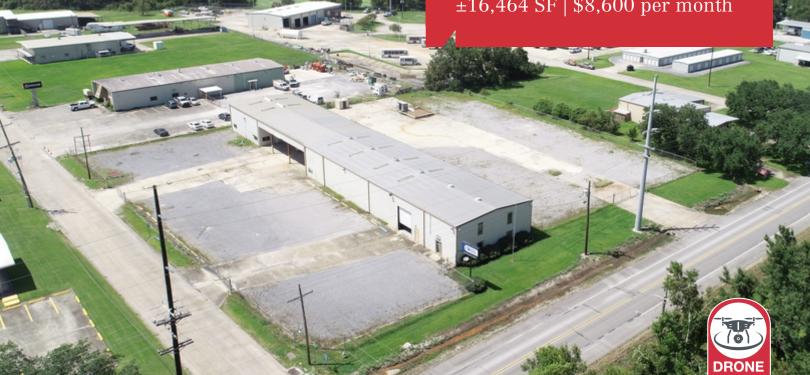

# Industrial Facility

±16,464 SF | \$8,600 per month

# 390 S Van Avenue

Houma, Louisiana 70363

## **Property Highlights**

- ±16,464 SF industrial facility available for lease
- Located on the NEC of South Van Avenue and Lois Road
- 4,076 SF of office space (1,012 SF 1st floor / 3,064 SF 2nd floor)
- 8,988 SF of warehouse space with a 3,400 SF canopy attached
- Total site area is 1.098 acres (±47,846 SF)