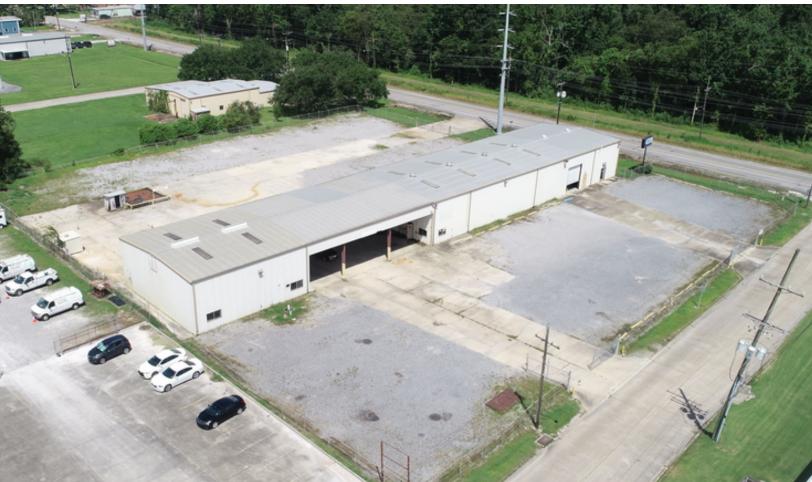

### **Property Overview**

The subject property is a  $\pm 16,464$  square foot industrial facility in Houma, Louisiana. It is located on the northeasterly side of South Van Avenue at the corner of Louis Road. This site consists of two parcels equaling 57,846 square feet or 1.098 acres with 300' of frontage on South Van Avenue.

### Site Improvements

- ±19,000 SF of Concrete
- ±7,000 SF Limestone Yard Area
- ±1,200 Linear Feet of Fencing
- ±Two Private Mechanical Sewage Systems

#### **Construction Details**

- Class S Steel Construction
- Reinforced Concrete Foundations
- 25' Bay Spacing
- 20' Eave Height
- Steel "R" Panel Exterior Walls and Roof
- Drywall/Panel Interior Walls
- Open Beams and 8' Painted Plywood Panels in Warehouse
- (1) 400 Amp Electrical Service
- (3) Two Fixture Restrooms (non-handicap)