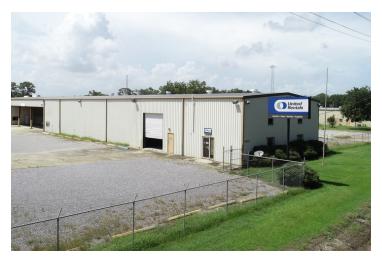

### **Property Overview**

The subject property is a  $\pm 16,464$  square foot industrial facility in Houma, Louisiana. It is located on the northeasterly side of South Van Avenue at the corner of Louis Road. This site consists of two parcels equaling 57,846 square feet or 1.098 acres with 300' of frontage on South Van Avenue.

#### **Construction Details**

- Class S Steel Construction
- Reinforced Concrete Foundations
- 25' Bay Spacing
- 20' Eave Height
- Steel "R" Panel Exterior Walls and Roof
- Drywall/Panel Interior Walls
- Open Beams and 8' Painted Plywood Panels in Warehouse
- (1) 400 Amp Electrical Service
- (3) Two Fixture Restrooms (non-handicap)