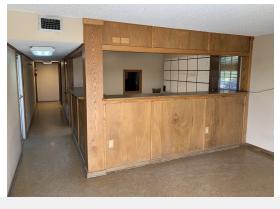

## **Property Highlights**

- ±16,464 SF industrial facility available for lease
- Located on the NEC of South Van Avenue and Lois Road
- 4,076 SF of office space (1,012 SF 1st floor / 3,064 SF 2nd floor)
- 8,988 SF of warehouse space with a 3,400 SF canopy attached
- Total site area is 1.098 acres (±47,846 SF)

### **Property Overview**

The subject property is a  $\pm 16,464$  square foot industrial facility in Houma, Louisiana. It is located on the northeasterly side of South Van Avenue at the corner of Louis Road. This site consists of two parcels equaling 57,846 square feet or 1.098 acres with 300' of frontage on South Van Avenue.