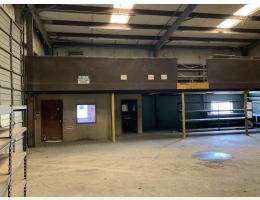

## **Property Highlights**

- ±16,464 SF industrial facility available for lease
- Located on the NEC of South Van Avenue and Lois Road
- 4,076 SF of office space (1,012 SF 1st floor / 3,064 SF 2nd floor)
- 8,988 SF of warehouse space with a 3,400 SF canopy attached
- Total site area is 1.098 acres (±47,846 SF)

#### **Construction Details**

- Class S Steel Construction
- Reinforced Concrete Foundations
- 25' Bay Spacing
- 20' Eave Height
- Steel "R" Panel Exterior Walls and Roof
- Drywall/Panel Interior Walls
- Open Beams and 8' Painted Plywood Panels in Warehouse
- (1) 400 Amp Electrical Service
- (3) Two Fixture Restrooms (non-handicap)