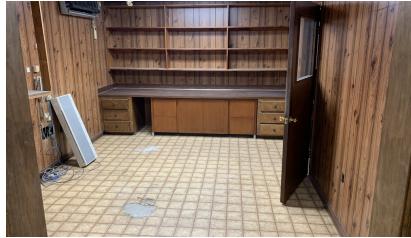

# **Property Description**

### **Property Overview**

The subject property is a  $\pm 16,464$  square foot industrial facility in Houma, Louisiana. It is located on the northeasterly side of South Van Avenue at the corner of Louis Road. This site consists of two parcels equaling 57,846 square feet or 1.098 acres with 300' of frontage on South Van Avenue.

#### **Construction Details**

- Class S Steel Construction
- Reinforced Concrete Foundations
- 25' Bay Spacing
- 20' Eave Height
- Steel "R" Panel Exterior Walls and Roof
- Drywall/Panel Interior Walls
- Open Beams and 8' Painted Plywood Panels in Warehouse
- (1) 400 Amp Electrical Service
- (3) Two Fixture Restrooms (non-handicap)