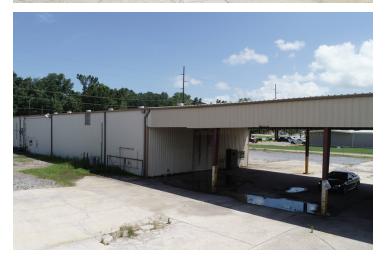

### **Property Overview**

The subject property is a  $\pm 16,464$  square foot industrial facility in Houma, Louisiana. It is located on the northeasterly side of South Van Avenue at the corner of Louis Road. This site consists of two parcels equaling 57,846 square feet or 1.098 acres with 300' of frontage on South Van Avenue.

#### **Construction Details**

- Class S Steel Construction
- Reinforced Concrete Foundations
- 25' Bay Spacing
- 20' Eave Height
- Steel "R" Panel Exterior Walls and Roof
- Drywall/Panel Interior Walls
- Open Beams and 8' Painted Plywood Panels in Warehouse
- (1) 400 Amp Electrical Service
- (3) Two Fixture Restrooms (non-handicap)