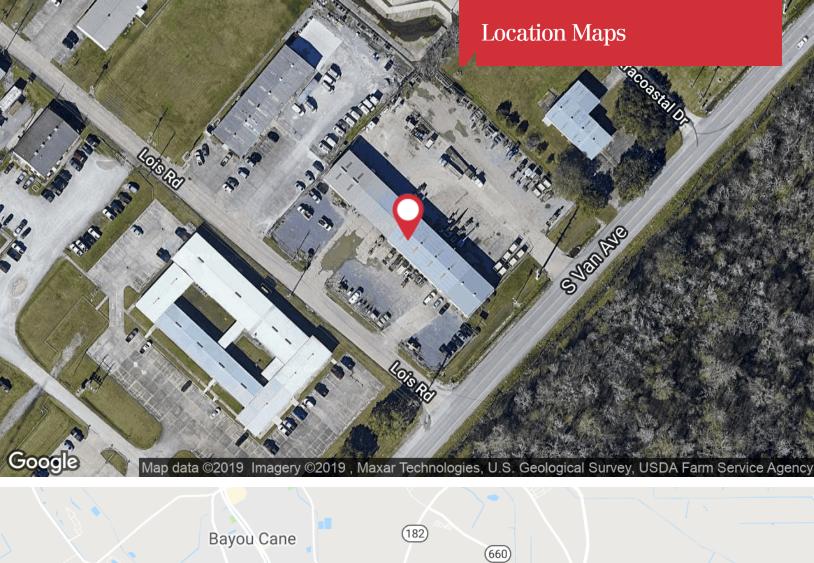

# 390 S Van Avenue

Houma, Louisiana 70363

### **Property Overview**

The subject property is a  $\pm 16,464$  square foot industrial facility in Houma, Louisiana. It is located on the northeasterly side of South Van Avenue at the corner of Louis Road. This site consists of two parcels equaling 57,846 square feet or 1.098 acres with 300' of frontage on South Van Avenue.