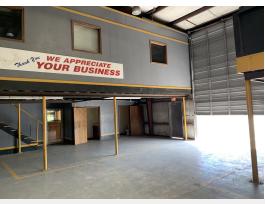

## **Property Highlights**

- ±16,464 SF industrial facility available for lease
- Located on the NEC of South Van Avenue and Lois Road
- 4,076 SF of office space (1,012 SF 1st floor / 3,064 SF 2nd floor)
- 8,988 SF of warehouse space with a 3,400 SF canopy attached
- Total site area is 1.098 acres (±47,846 SF)

#### **Construction Details**

- Class S Steel Construction
- Reinforced Concrete Foundations
- 25' Bay Spacing
- 20' Eave Height
- Steel "R" Panel Exterior Walls and Roof
- Drywall/Panel Interior Walls
- Open Beams and 8' Painted Plywood Panels in Warehouse
- (1) 400 Amp Electrical Service
- (3) Two Fixture Restrooms (non-handicap)