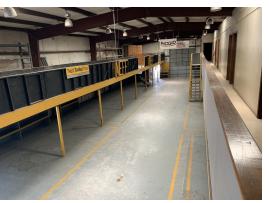

## **Property Highlights**

- ±16,464 SF industrial facility available for lease
- Located on the NEC of South Van Avenue and Lois Road
- 4,076 SF of office space (1,012 SF 1st floor / 3,064 SF 2nd floor)
- 8,988 SF of warehouse space with a 3,400 SF canopy attached
- Total site area is 1.098 acres (±47,846 SF)

#### **Construction Details**

- Class S Steel Construction
- Reinforced Concrete Foundations
- 25' Bay Spacing
- 20' Eave Height
- Steel "R" Panel Exterior Walls and Roof
- Drywall/Panel Interior Walls
- Open Beams and 8' Painted Plywood Panels in Warehouse
- (1) 400 Amp Electrical Service
- (3) Two Fixture Restrooms (non-handicap)