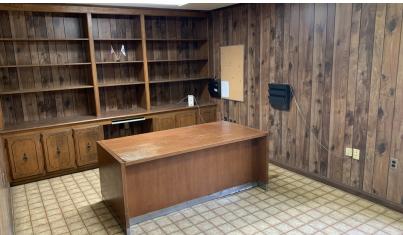

# **Property Description**

### **Property Overview**

The subject property is a  $\pm 16,464$  square foot industrial facility in Houma, Louisiana. It is located on the northeasterly side of South Van Avenue at the corner of Louis Road. This site consists of two parcels equaling 57,846 square feet or 1.098 acres with 300' of frontage on South Van Avenue.

#### **Construction Details**

- Class S Steel Construction
- Reinforced Concrete Foundations
- 25' Bay Spacing
- 20' Eave Height
- Steel "R" Panel Exterior Walls and Roof
- Drywall/Panel Interior Walls
- Open Beams and 8' Painted Plywood Panels in Warehouse
- (1) 400 Amp Electrical Service
- (3) Two Fixture Restrooms (non-handicap)