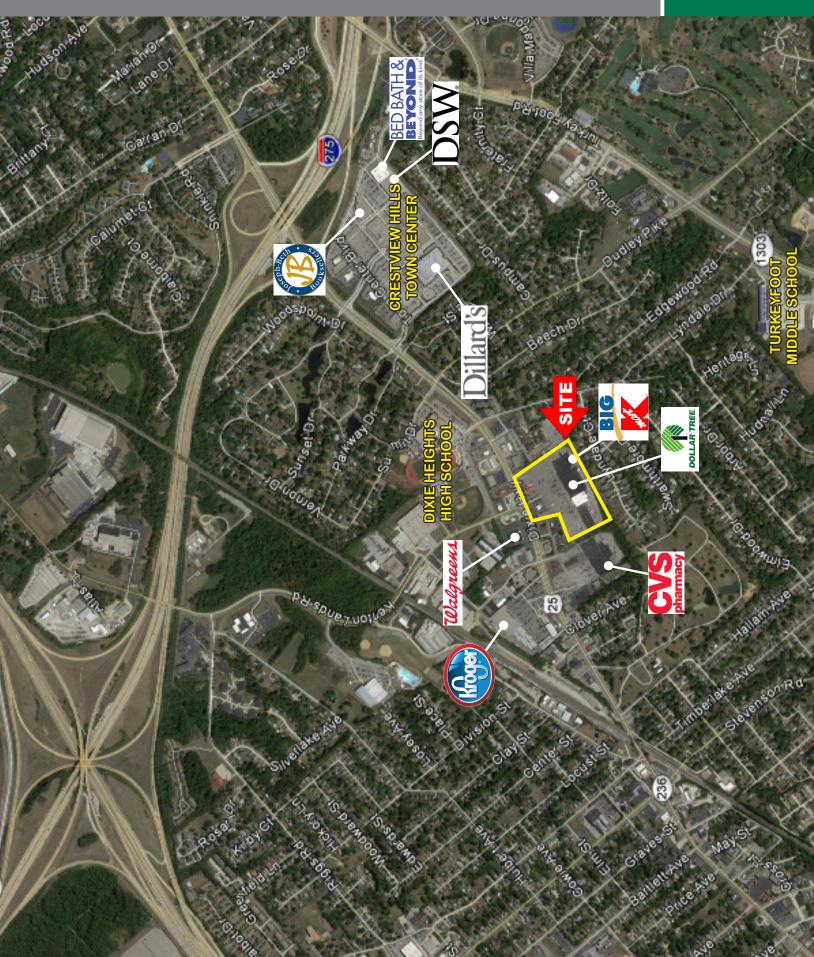

## LOCATION

3071 Dixie Highway | Erlanger, Kentucky 41018

#### HIGHLIGHTS

- Strong demographics with over 136,000 people within five miles and average household incomes in excess of \$83,000
- Anchored by 94,500 square foot Kmart, Dollar Tree, Palm Beach Tan, Pizza Hut and Wendy's
- 4,200 square feet available