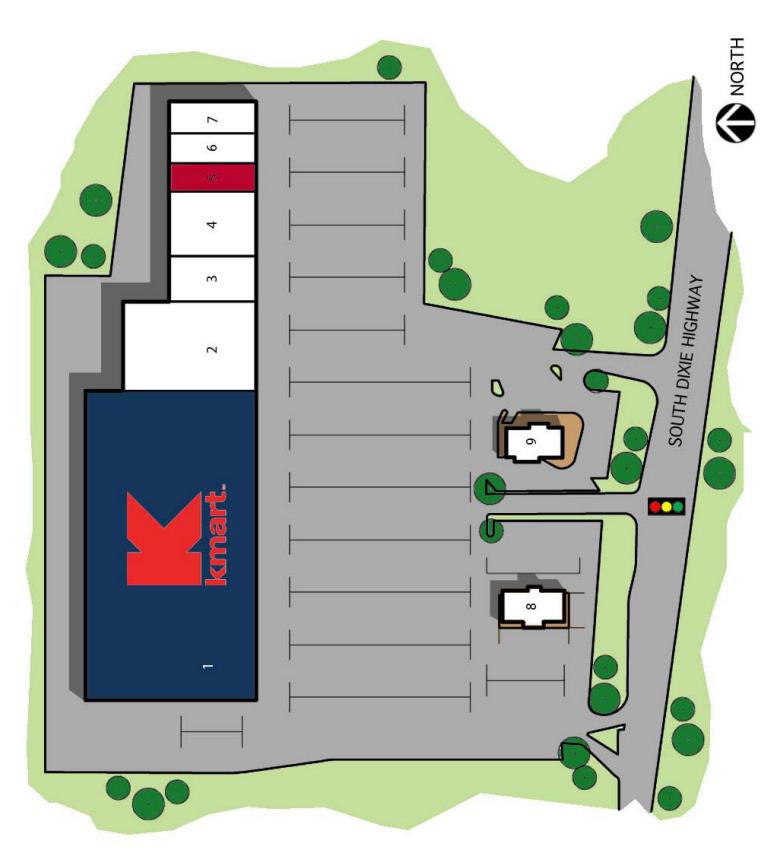

#### HIGHLIGHTS

- Strong demographics with over 136,000 people within five miles and average household incomes in excess of \$83,000
- Anchored by 94,500 square foot Kmart, Dollar Tree, Palm Beach Tan, Pizza Hut and Wendy's
- 4,200 square feet available