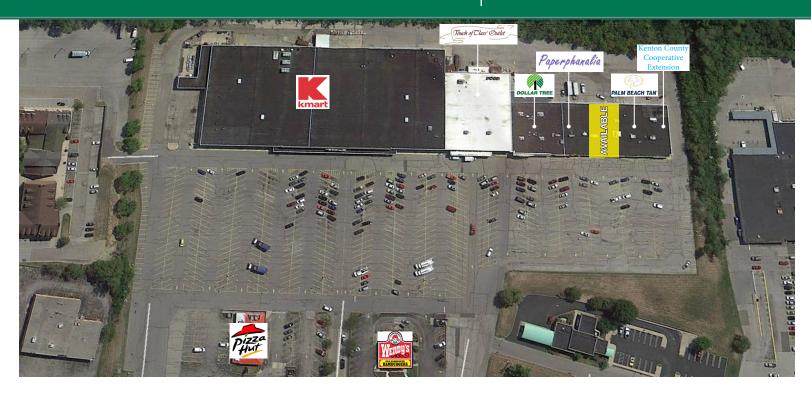

#### HIGHLIGHTS

- Strong demographics with over 136,000 people within five miles and average household incomes in excess of \$83,000
- Anchored by 94,500 square foot Kmart, Dollar Tree, Palm Beach Tan, Pizza Hut and Wendy's
- 4,200 square feet available