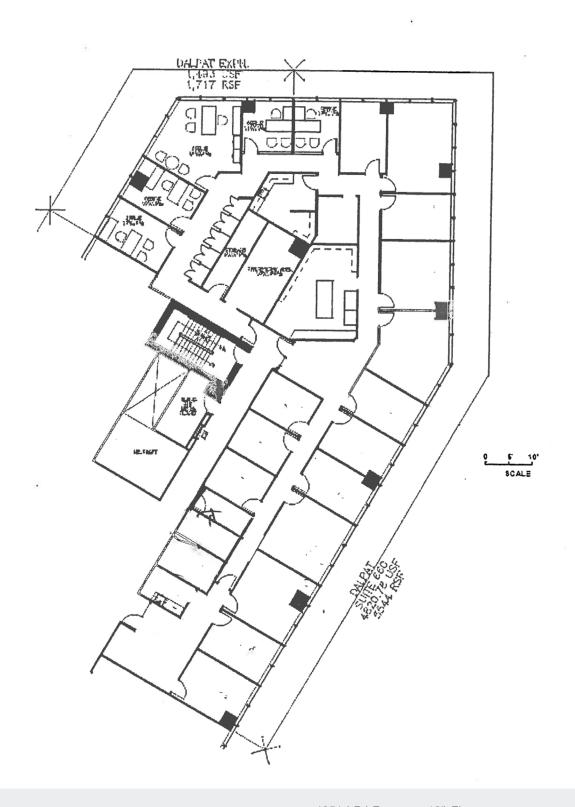

### **Property Features**

- Beautiful Office With Class "A" Finish Out
- Ideal For Law Firm
- 24 Parking Spaces
- 14 Window Offices, 7 Internal Offices, 2 Conference Rooms
- 2 Kitchen Areas
- 2 Entryways
- Conference Room Furniture Will Stay & Most Furniture is
- Close Proximity to Dallas North Tollway & Belt Line Road
- Sublease Through April 30, 2019