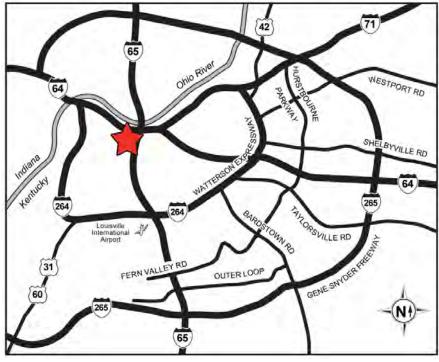

## **PROPERTY FEATURES**

- 22,000± total SF
- Approximately 3.348 acres
- Block and steel construction
- Two story office (3,000 SF on second floor)
- 18' clear ceiling height
- Metal halide lighting fixtures
- Heavy 480 volt, 3-phase service
- Four (4) docks ((2) at 24'±)
- Two (2) drive-in doors
   16' x 16' and 12' x 16'
- Convenient access to I-64 via 9<sup>th</sup> Street
- · View of Louisville skyline
- Room to expand, outside storage
- Plenty of parking
- Rear fencing