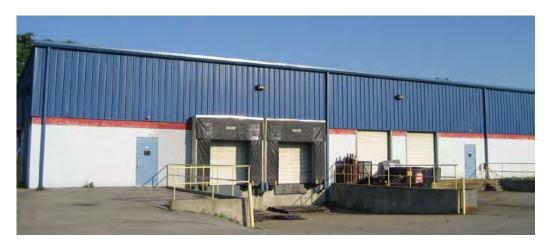

## **PROPERTY FEATURES**

- 22,000± total SF
- Approximately 3.348 acres
- Block and steel construction
- Two story office (3,000 SF on second floor)
- 18' clear ceiling height
- Metal halide lighting fixtures
- Heavy 480 volt, 3-phase service
- Four (4) docks ((2) at 24'±)
- Two (2) drive-in doors
   16' x 16' and 12' x 16'
- Convenient access to I-64 via 9<sup>th</sup> Street
- · View of Louisville skyline
- Room to expand, outside storage
- Plenty of parking
- Rear fencing