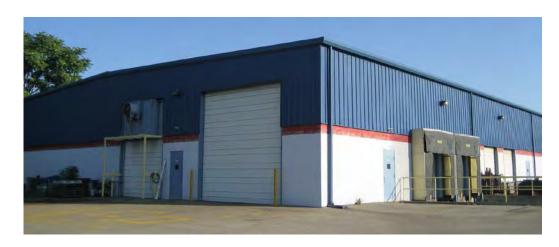

## **PROPERTY FEATURES**

- 22,000± total SF
- Approximately 3.348 acres
- Block and steel construction
- Two story office (3,000 SF on second floor)
- 18' clear ceiling height
- Metal halide lighting fixtures
- Heavy 480 volt, 3-phase service
- Four (4) docks ((2) at 24'±)
- Two (2) drive-in doors
   16' x 16' and 12' x 16'
- Convenient access to I-64 via 9<sup>th</sup> Street
- · View of Louisville skyline
- Room to expand, outside storage
- Plenty of parking
- Rear fencing