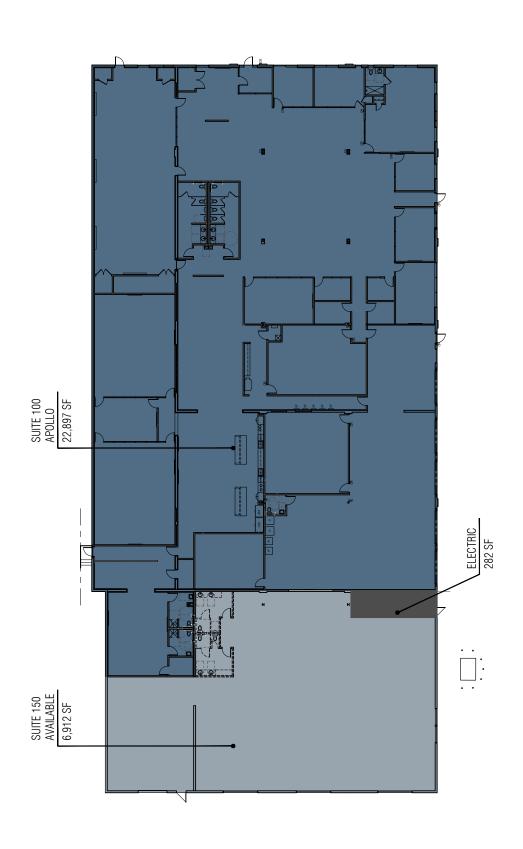

## Conditioned office / warehouse space

- 6,912 s.f. available for lease with yard area
- One (1) drive in door
- Located along the I-71 corridor with immediate access from I-71 in the center of Cincinnati's high end retail and residential communities of Hyde Park, Oakley and Norwood
- Easily accessible to I-71, the Norwood Lateral (SR562), and the Kennedy Avenue Connector
- Great local retail and restaurant amenities at Oakley Station
- \$7.95 s.f. / year NNN