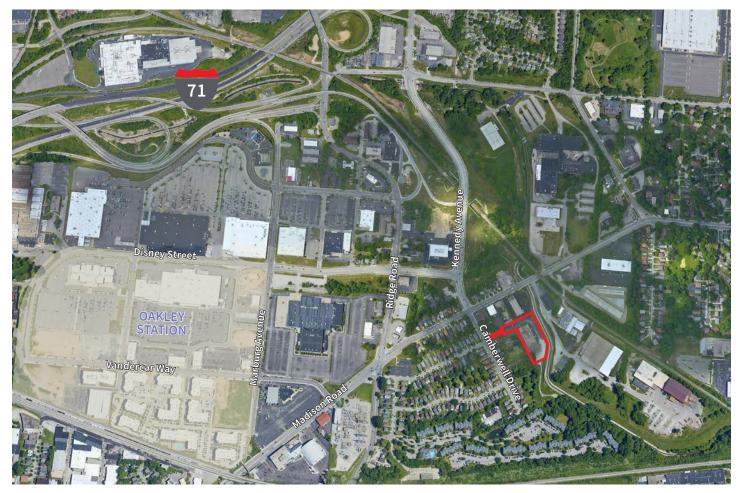

## Conditioned office / warehouse space

- 6,912 s.f. available for lease with yard area
- One (1) drive in door
- Located along the I-71 corridor with immediate access from I-71 in the center of Cincinnati's high end retail and residential communities of Hyde Park, Oakley and Norwood
- Easily accessible to I-71, the Norwood Lateral (SR562), and the Kennedy Avenue Connector
- Great local retail and restaurant amenities at Oakley Station
- \$7.95 s.f. / year NNN

## Location

DISCLAIMER

Although information has been obtained from sources deemed reliable, neither Owner nor JLL makes any guarantees, warranties or representations, express or implied, as to the completeness or accuracy as to the information contained herein. Any projections, opinions, assumptions or estimates used are for example only. There may be differences between projected and actual results, and those differences may be material. The Property may be withdrawn without notice. Neither Owner nor JLL accepts any liability for any loss or damage suffered by any party resulting from reliance on this information. If the recipient of this information has signed a confidentiality agreement regarding this matter, this information is subject to the terms of that agreement. ©2019. Jones Lang LaSalle IP, Inc. All rights reserved.