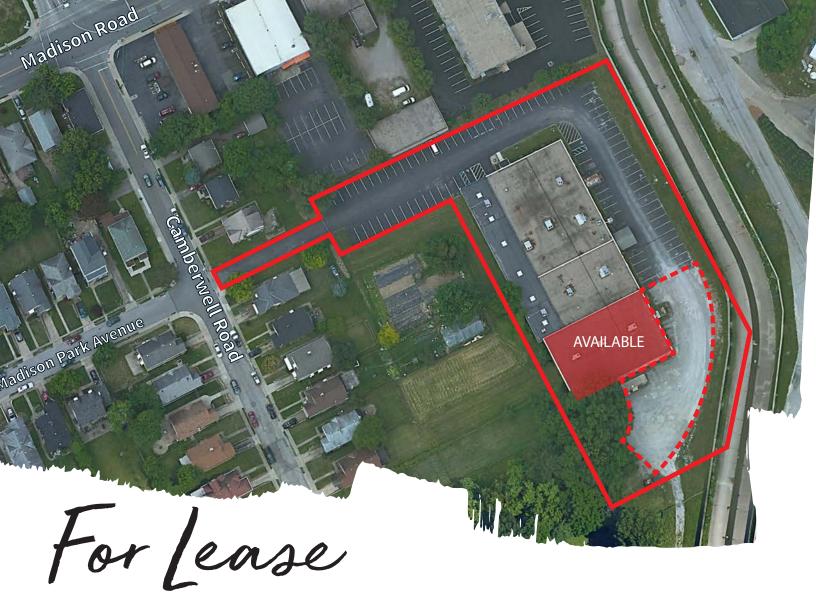

## Conditioned office / warehouse space

- 6,912 s.f. available for lease with yard area
- One (1) drive in door
- Located along the I-71 corridor with immediate access from I-71 in the center of Cincinnati's high end retail and residential communities of Hyde Park, Oakley and Norwood
- Easily accessible to I-71, the Norwood Lateral (SR562), and the Kennedy Avenue Connector
- Great local retail and restaurant amenities at Oakley Station
- \$7.95 s.f. / year NNN