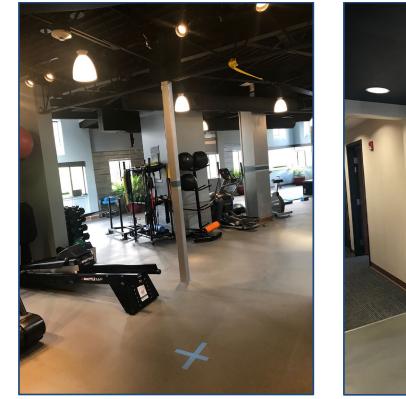

## 3,001 Square Feet

Spectacular Space with upscale gym & office.

Will truly impress your patients/clients.

Join many established medical practices

Excellent parking

Fabulous river views

Very accessible

Well known downtown location