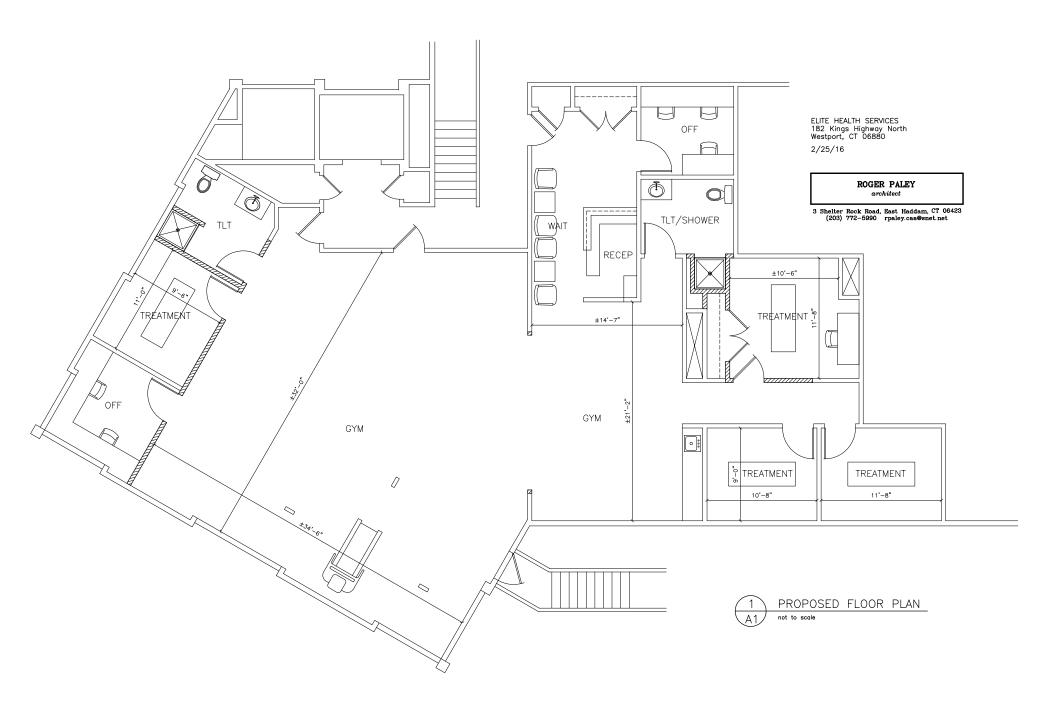

## 162 Kings Highway North, Westport Connecticut

## 3,001 Square Feet

Spectacular Space with upscale gym & office.

Will truly impress your patients/clients.

Join many established medical practices

Excellent parking

Fabulous river views

Very accessible

Well known downtown location