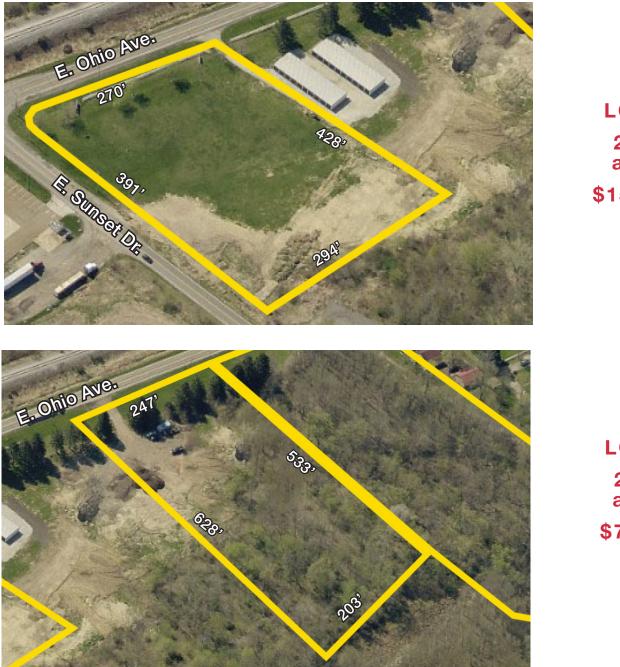

### E. Ohio Ave. Rittman, OH 44270

For Sale Vacant Land 12.459 Acres Total

LOT #1 2.764 acres \$155,000

> LOT #2 2.976 acres \$75,000