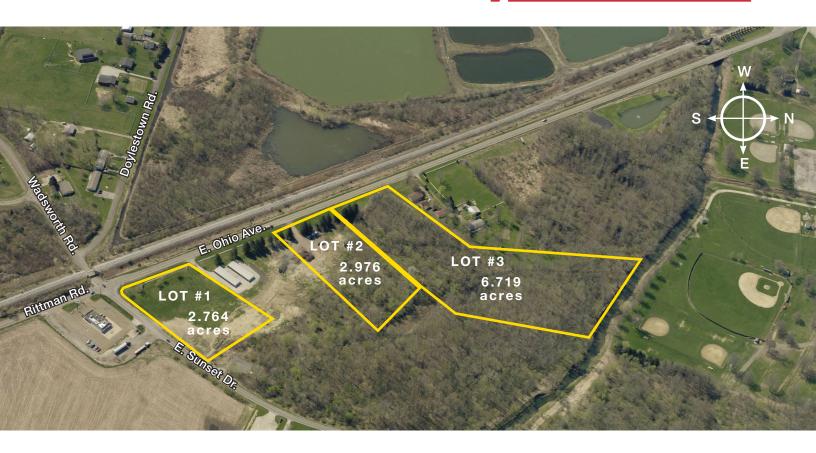

#### For Sale Vacant Land 12.459 Acres Total

#### **Property Features**

- Total sale price: \$395,000
- Total acres: 12.459
- Zoning: Mixed Industrial
- Water / Sewer: Available
- Located: at the intersection of E. Ohio Ave., E. Sunset Dr., and Doylestown Rd.
- Interstate / Distance: I-76 / 4 miles
- 0.4 miles from SR 57

| LOT # | PARCEL #     | ACRES  | TAXES      | SALE PRICE |
|-------|--------------|--------|------------|------------|
| 1     | 63-01006.003 | 2.764  | \$360.24   | \$155,000  |
| 2     | 63-01006.001 | 2.976  | \$250.16   | \$75,000   |
| 3     | 63-01006.000 | 6.719  | \$453.36   | \$165,000  |
| ALL   |              | 12.459 | \$1,063.76 | \$395,000  |