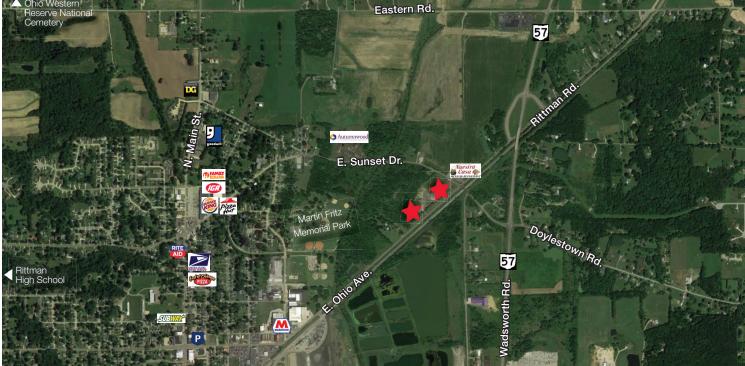

#### **Property Features**

- Total sale price: \$395,000
- Total acres: 12.459
- Zoning: Mixed Industrial
- Water / Sewer: Available
- Located: at the intersection of E. Ohio Ave., E. Sunset Dr., and Doylestown Rd.
- Interstate / Distance: I-76 / 4 miles
- 0.4 miles from SR 57

### E. Ohio Ave. Rittman, OH 44270

| Property Details | TOTAL ACRES:          | 12.459                                                                    |  |
|------------------|-----------------------|---------------------------------------------------------------------------|--|
|                  |                       | 63-01006.000                                                              |  |
|                  | PARCEL #:             | 63-01006.001                                                              |  |
|                  |                       | 63-01006.003                                                              |  |
|                  | HIGHEST & BEST USE:   | Commercial Development                                                    |  |
|                  | ZONING:               | Mixed Industrial                                                          |  |
|                  | WATER:                | Available                                                                 |  |
|                  | SEWER:                | Available                                                                 |  |
|                  |                       |                                                                           |  |
| Price Details    | SALE PRICE:           | \$395,000                                                                 |  |
|                  | PRICE PER ACRE:       | \$31,703.99                                                               |  |
|                  | TAXES:                | \$1,063.76                                                                |  |
|                  |                       |                                                                           |  |
| Location Details | INTERCHANGE/DISTANCE: | 0.4 miles from SR 57                                                      |  |
|                  | LOCATED:              | at the intersection of E. Ohio Ave.,<br>E. Sunset Dr., and Doylestown Rd. |  |
|                  |                       |                                                                           |  |