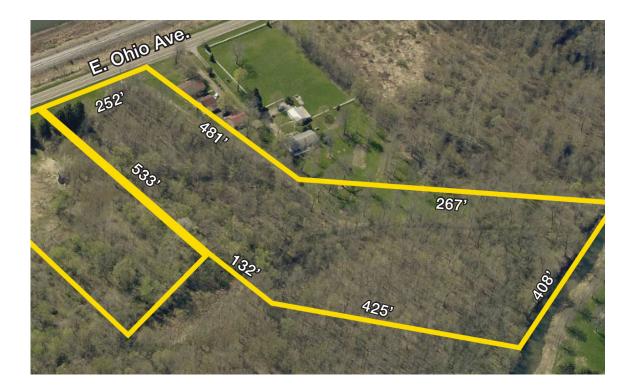

### E. Ohio Ave. Rittman, OH 44270

For Sale Vacant Land 12.459 Acres Total

LOT #3 6.719 acres \$165,000

| Demographics                                                  | 1 Mile   | 3 Miles  | 5 Miles     |
|---------------------------------------------------------------|----------|----------|-------------|
| Population:                                                   | 2,159    | 13,324   | 40,200      |
| Households:                                                   | 904      | 5,106    | 15,504      |
| Median Age:                                                   | 41.9     | 41       | 41.4        |
| Average HH Income:                                            | \$56,614 | \$76,962 | \$80,492    |
| Traffic Count:4,806Rittman Rd. (E. Ohio Ave.) @ Wadsworth Rd. |          |          | dsworth Rd. |