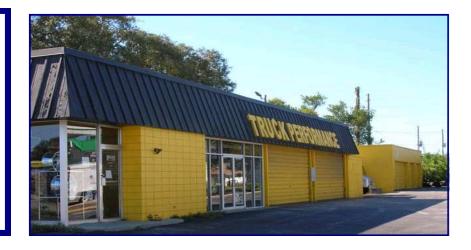

## **US HWY 19 FRONTAGE**

19080 US HIGHWAY 19 N. CLEARWATER, FL LEASE PRICE: \$3,000 NNN per mo SalesPrice: \$425,000.00

## Available immediately

- ♦ 3,286 square foot (mol) work/office space located on the west side of US Highway 19 N just south of Harn Blvd., Clearwater, FL
- Zoning: The property is zoned City of Clearwater—Commercial Auto Sales, Repair and Storage
- Ingress/Egress is via US HIGHWAY 19—Parking area and driveway on the north side of the property
- Two free standing masonry buildings-Building on the east side of the property has an office area and workshop with 4 bays.
- Parcel ID: 19/29/16/00000/140/1100 2012 Taxes: \$5,653
- ♦ Call DAVID HARRIS, SALES ASSOCIATE