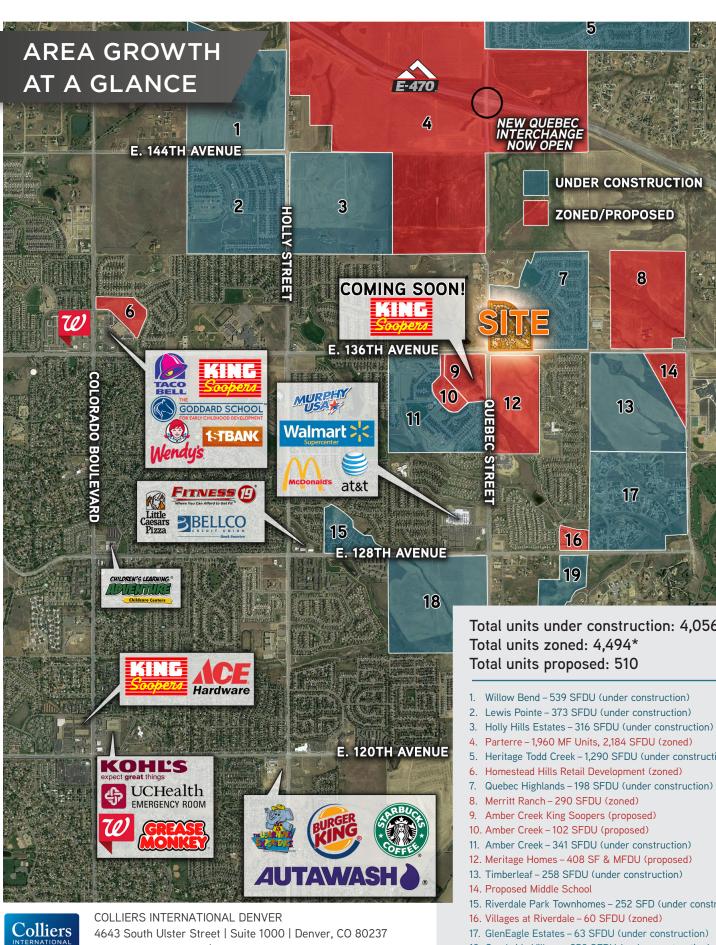

MAIN +1 303 745 5800 | FAX +1 303 745 5888 www.colliers.com/denver

Total units under construction: 4,056

- 5. Heritage Todd Creek 1,290 SFDU (under construction)

- 15. Riverdale Park Townhomes 252 SFD (under construction)
- 18. Creekside Village 258 SFDU (under construction)
- 19. Thornton Riverdale Ranch 168 SFDU (under construction)

## **HIGHLIGHTS**

- » King Soopers Coming Soon to Opposite Corner
- » Located in high growth area
- » Over 8k units being developed within a 3 mile radius—an increase of 15% of the total population
- » New exit off E-470 and Quebec now open
- » High household incomes