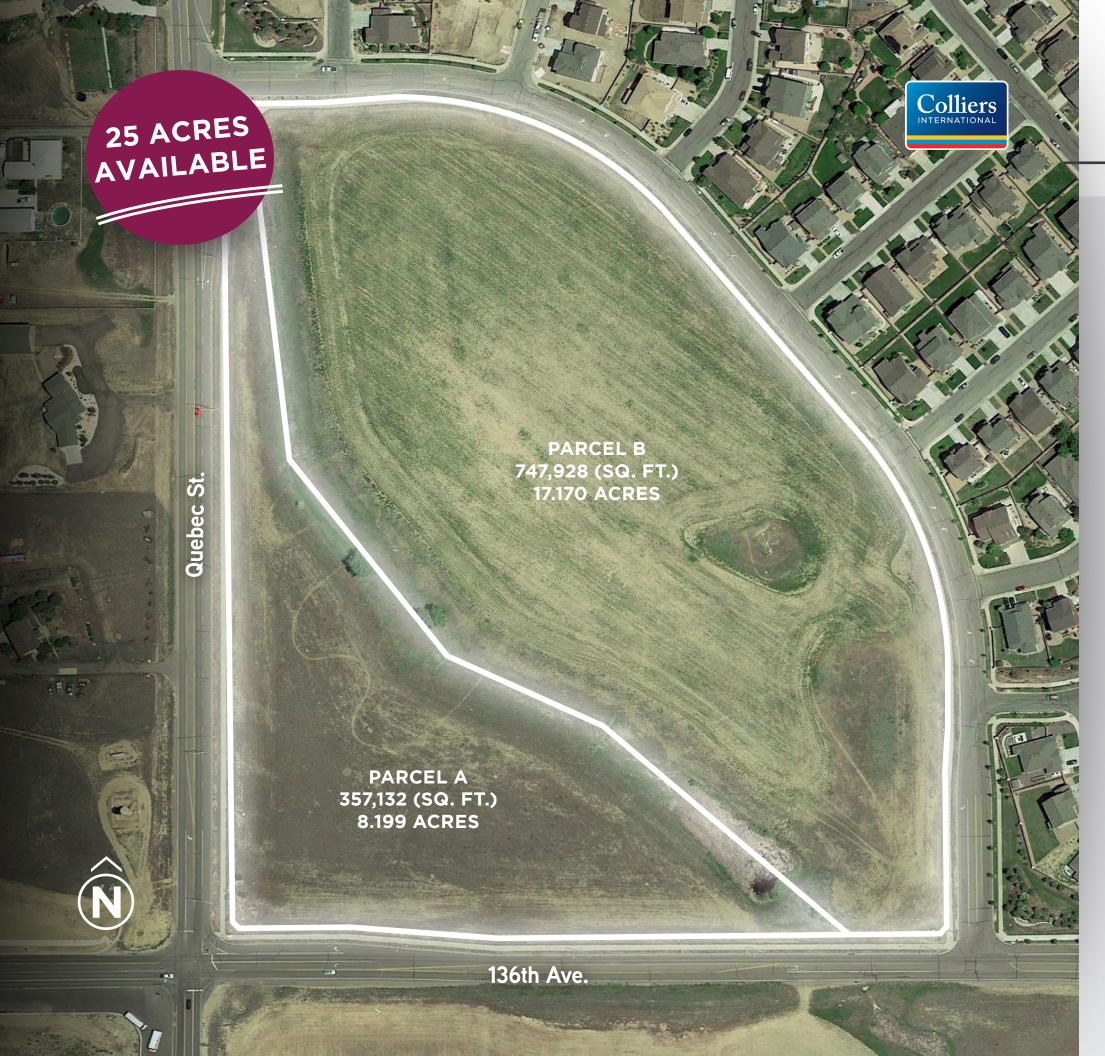

# NEC 136th Ave. & Quebec St. THORNTON, CO 80602

## **HIGHLIGHTS**

- » King Soopers Coming Soon to Opposite Corner
- » Located in high growth area
- » Over 8k units being developed within a 3 mile radius—an increase of 15% of the total population
- » New exit off E-470 and Quebec now open
- » High household incomes