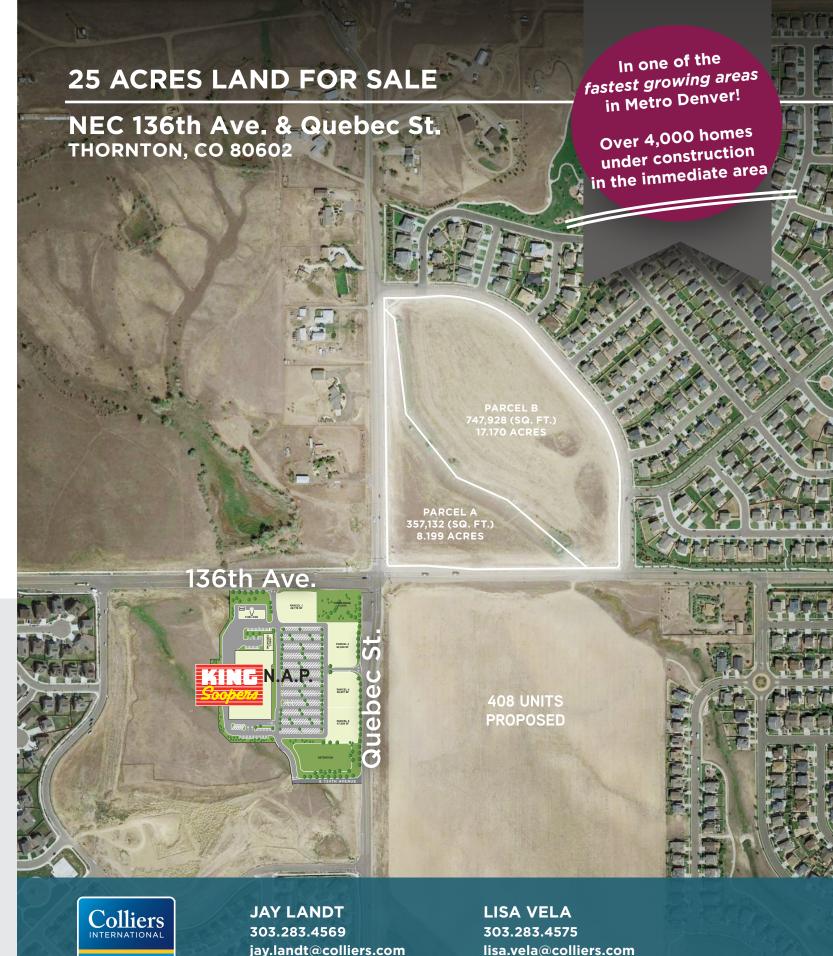

# NEC 136th Ave. & Quebec St. THORNTON, CO 80602

## **HIGHLIGHTS**

- » King Soopers Coming Soon to Opposite Corner
- » Located in high growth area
- » Over 8k units being developed within a 3 mile radius—an increase of 15% of the total population
- » New exit off E-470 and Quebec now open
- » High household incomes