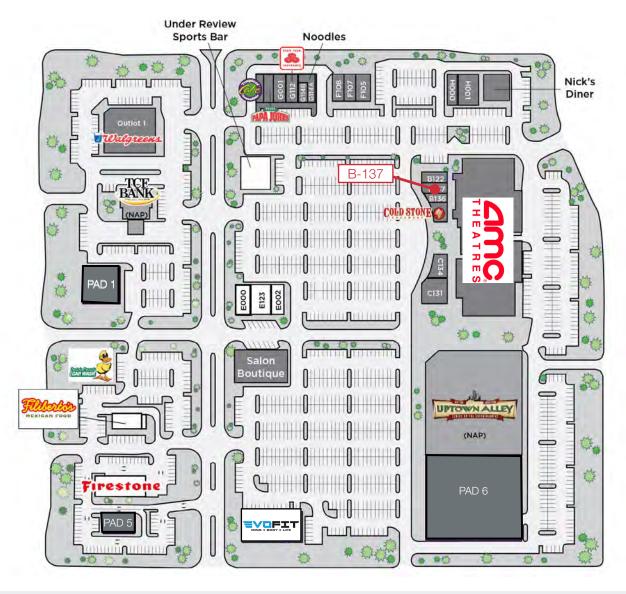

#### Site Plan & Availabilities

| Suite    | Tenant                         | Size      |  |
|----------|--------------------------------|-----------|--|
| PAD 1    |                                | ±1.38 AC  |  |
| PAD 2    | Quick Quack Car Wash           | ±1.19 AC  |  |
| PAD 4    | Firestone                      | ±0.825 AC |  |
| PAD 5    |                                | ±1.43 AC  |  |
| PAD 6    |                                | ±3.35 AC  |  |
| E-000    | Jabz Boxing                    | 1,945 SF  |  |
| PAD 3    | Filiberto's                    |           |  |
| D-001    | Salon Boutique                 | 10,015 SF |  |
| E-002    | Maximums Nutrition             | 1,627 SF  |  |
| E-123    | T.E.A.M for Kids               | 4,362 SF  |  |
| N-001    | Under Review Sports Bar        | 5,529 SF  |  |
| A-000    | AMC                            | 55,000 SF |  |
| B-122    | Rocket Fizz                    | 2,000 SF  |  |
| B-135    | Cold Stone Creamery            | 1,200 SF  |  |
| B-136    | Boyer Bakery                   | 1,559 SF  |  |
| B-137    | Available 07/01/21             | 1,658 SF  |  |
| C-131    | La Fuentes Mexican Bar & Grill | 3,900 SF  |  |
| C-134    | CG Martial Arts                | 2,607 SF  |  |
| F-105    | Urgent Care                    | 2,250 SF  |  |
| F-107    | Sports Clips                   | 1,352 SF  |  |
| F-108    | Dentist                        | 2,485 SF  |  |
| G-000A   | Tropical Smoothie Cafe         | 1,782 SF  |  |
| G-000B   | Papa john's                    | 1,418 SF  |  |
| G-001    | New Look Hair & Nail           | 1,688 SF  |  |
| G-112    | State Farm                     | 1,000 SF  |  |
| G-114A   | Noodles                        | 2,738 SF  |  |
| H-002    | Nick's Diner                   | 4,857 SF  |  |
| H-001    | EVOFit                         | 10,012 SF |  |
| Outlot 1 | Walgreen's                     | 14,820 SF |  |