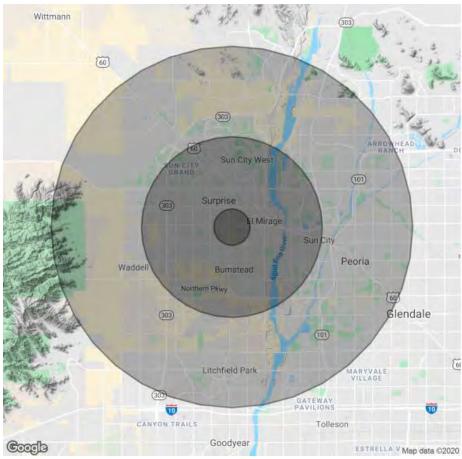

# Demographics Map & Report

| Demographics         | 1 Mile   | 3 Miles  | 5 Miles  | Traffic Counts VPD     |
|----------------------|----------|----------|----------|------------------------|
| Population           | 10,959   | 104,387  | 207,059  | W Waddell Rd 28,996    |
| Average Age:         | 28.6     | 41.9     | 41.7     | N Litchfield Rd 19,369 |
| Average HH<br>Income | \$78,299 | \$59,297 | \$66,846 |                        |