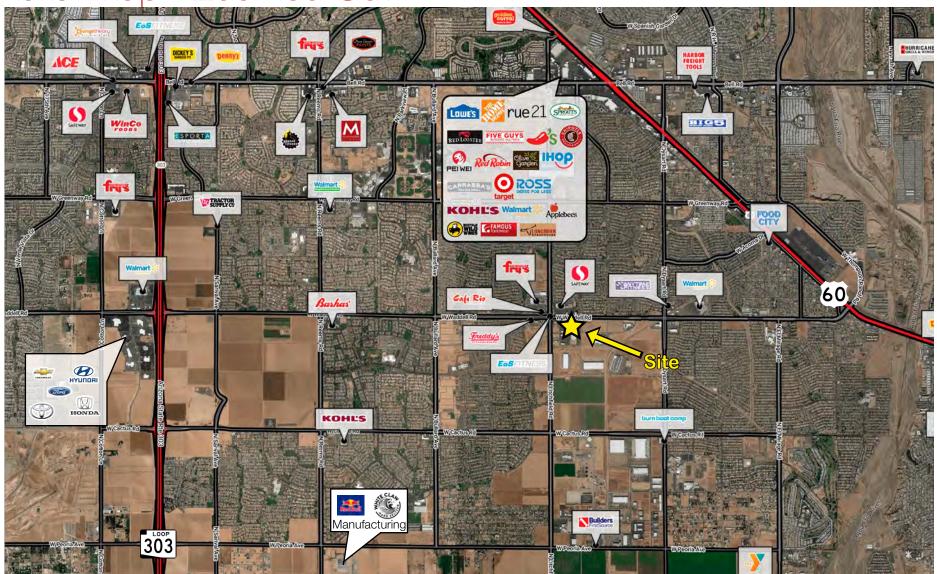

F  |  |
| C-134    | CG Martial Arts                | 2,607 SF  |  |
| F-105    | Urgent Care                    | 2,250 SF  |  |
| F-107    | Sports Clips                   | 1,352 SF  |  |
| F-108    | Dentist                        | 2,485 SF  |  |
| G-000A   | Tropical Smoothie Cafe         | 1,782 SF  |  |
| G-000B   | Papa john's                    | 1,418 SF  |  |
| G-001    | New Look Hair & Nail           | 1,688 SF  |  |
| G-112    | State Farm                     | 1,000 SF  |  |
| G-114A   | Noodles                        | 2,738 SF  |  |
| H-002    | Nick's Diner                   | 4,857 SF  |  |
| H-001    | EVOFit                         | 10,012 SF |  |
| Outlot 1 | Walgreen's                     | 14,820 SF |  |



Aerial Map - Cross Streets





Aerial Map - Zoomed Out





# Demographics Map & Report



| Demographics         | 1 Mile   | 3 Miles  | 5 Miles  | Traffic Counts VPD     |
|----------------------|----------|----------|----------|------------------------|
| Population           | 10,959   | 104,387  | 207,059  | W Waddell Rd 28,996    |
| Average Age:         | 28.6     | 41.9     | 41.7     | N Litchfield Rd 19,369 |
| Average HH<br>Income | \$78,299 | \$59,297 | \$66,846 |                        |