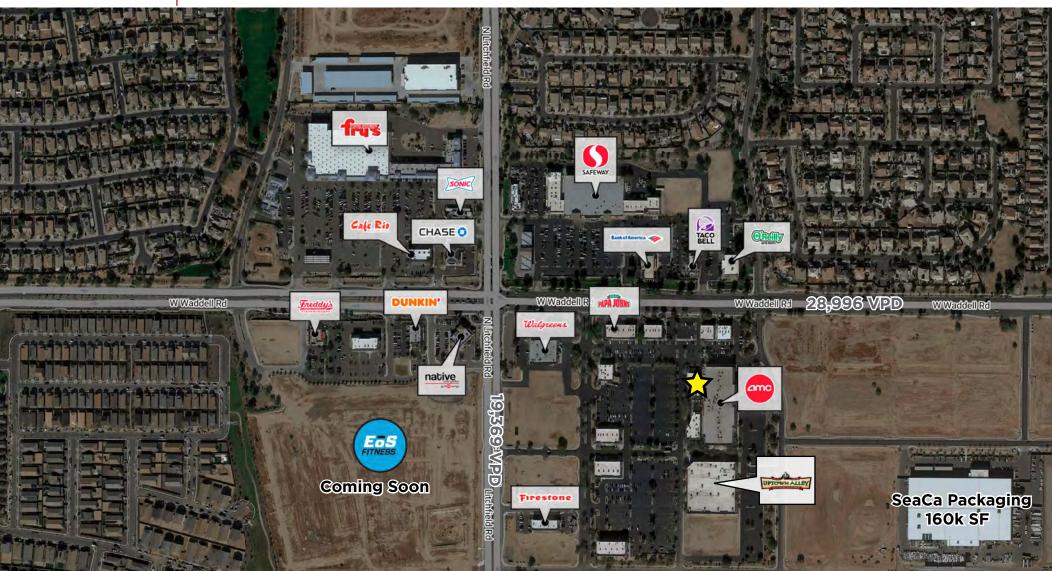

Aerial Map - Cross Streets

Aerial Map - Zoomed Out

# Demographics Map & Report

| Demographics         | 1 Mile   | 3 Miles  | 5 Miles  | Traffic Counts VPD     |
|----------------------|----------|----------|----------|------------------------|
| Population           | 10,959   | 104,387  | 207,059  | W Waddell Rd 28,996    |
| Average Age:         | 28.6     | 41.9     | 41.7     | N Litchfield Rd 19,369 |
| Average HH<br>Income | \$78,299 | \$59,297 | \$66,846 |                        |