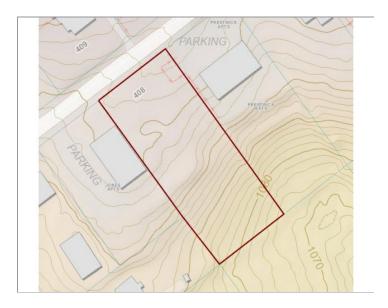

#### Lots

| #  | Price    | Size      | Price/Size | Description                                                                                                                                                                 |
|----|----------|-----------|------------|-----------------------------------------------------------------------------------------------------------------------------------------------------------------------------|
| 10 | \$49,500 | 25,000 SF | \$1.98 /SF | ubdivision Fountain City Co Plat Book/Page 9/73Block/Lot 56/10 District/Ward CITDescription Subdivisionname<br>Fountain City Co Mapplatb 9 Mapplatp 73 Dimensions 100 X 250 |

### **Property Description**

R-2 land for development in the heart of Fountain City. 100 foot road frontage. All utilities in the street. This well located land has a nice flat building pad and is nestled between two existing apartment complexes. Mostly cleared and shovel ready. Fountain City is popular with residents and investors alike. See documents tab for additional information.Lot size is from tax records, is not guaranteed, and should be verified by buyer. Dr. Turn left on Templeton, right on Watauga. Property is on the right just past Rosebay.