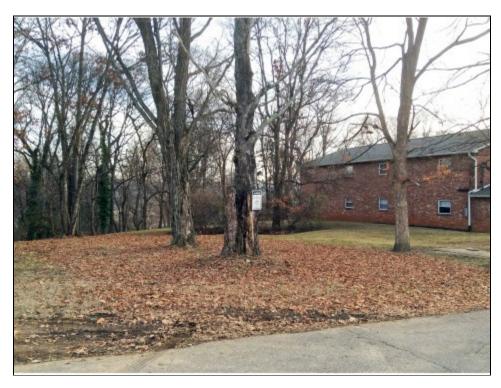

### **Property Description**

R-2 land for development in the heart of Fountain City. 100 foot road frontage. All utilities in the street. This well located land has a nice flat building pad and is nestled between two existing apartment complexes. Mostly cleared and shovel ready. Fountain City is popular with residents and investors alike. See documents tab for additional information.Lot size is from tax records, is not guaranteed, and should be verified by buyer. Dr. Turn left on Templeton, right on Watauga. Property is on the right just past Rosebay.

#### **Location Description**

Established popular area in the north part of Knoxville. Fountain City is a mature, established neighborhood made up of single family and multifamily residential properties. Fountain City is the second highest appreciating section of Knoxville and is sought after by many investors.