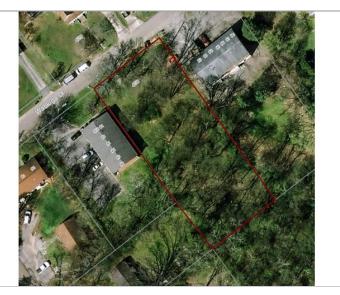

#### Lots

| #  | Price    | Size      | Price/Size | Description                                                                                                                                                                 |
|----|----------|-----------|------------|-----------------------------------------------------------------------------------------------------------------------------------------------------------------------------|
| 10 | \$49,500 | 25,000 SF | \$1.98 /SF | ubdivision Fountain City Co Plat Book/Page 9/73Block/Lot 56/10 District/Ward CITDescription Subdivisionname<br>Fountain City Co Mapplatb 9 Mapplatp 73 Dimensions 100 X 250 |

### **Property Description**

R-2 land for development in the heart of Fountain City. 100 foot road frontage. All utilities in the street. This well located land has a nice flat building pad and is nestled between two existing apartment complexes. Mostly cleared and shovel ready. Fountain City is popular with residents and investors alike. See documents tab for additional information.Lot size is from tax records, is not guaranteed, and should be verified by buyer. Dr. Turn left on Templeton, right on Watauga. Property is on the right just past Rosebay.