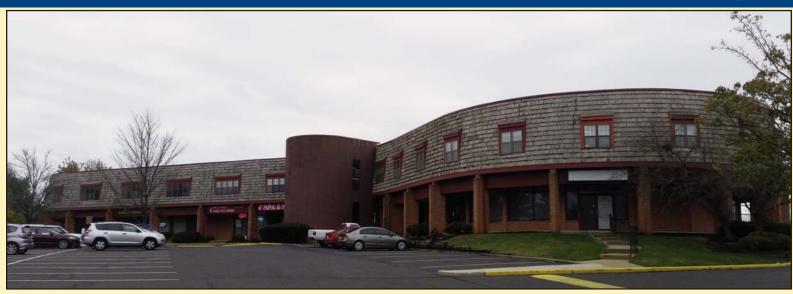

### THE ELLIPSE CENTER 4201 CHURCH ROAD MOUNT LAUREL, NJ

#### **EXCLUSIVE LISTING**

Property Description: Office Space

**Size:** 565-5,000 +/- SF

Lease Rate \$13.00/ SF Plus Utilities

**Comments:** 

- Ideal for any type of Professional Use
- · Abundant Parking
- Minutes to I-295 and the New Jersey Turnpike