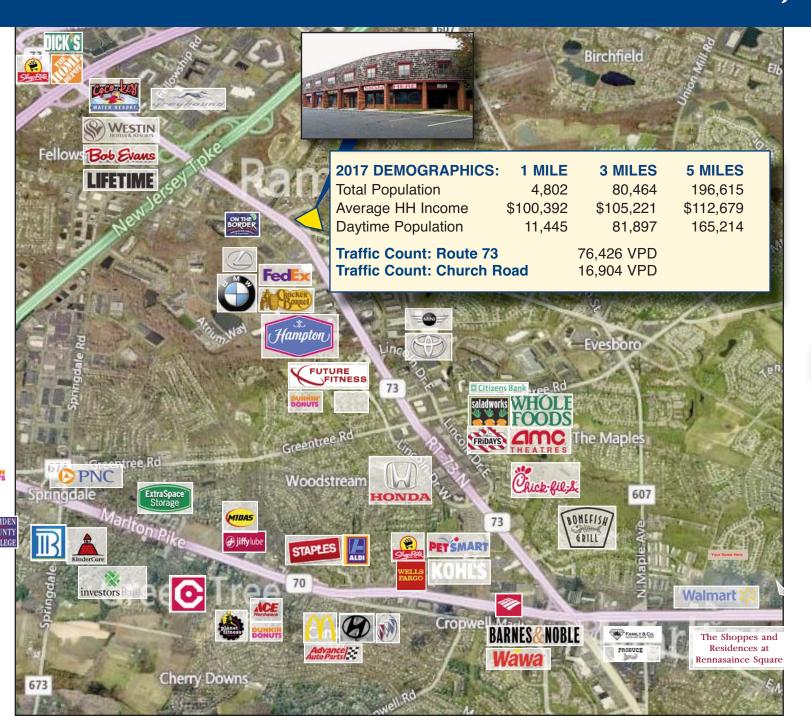

### OFFICE SPACE(S) FOR LEASE

# THE ELLIPSE CENTER 4201 CHURCH ROAD MT LAUREL NJ

ALL INFORMATION FURNISHED REGARDING PROPERTY FOR SALE, RENTAL OR FINANCING IS FROM SOURCES DEEMED RELIABLE, BUT NO WARRANTY OR REPRESENTATION IS MADE AS TO THE ACCURACY THEREOF AND SAME IS SUBMITTED SUBJECT TO ERRORS, OMMISSIONS, CHANGE OF PRICE, RENTAL OR OTHER CONDITIONS, PRIOR SALE, LEASE OR FINANCING OR WITHDRAWAL WITHOUT NOTICE. NO LIABILITY OF ANY KIND IS TO BE IMPOSED ON THE BROKER HEREIN.