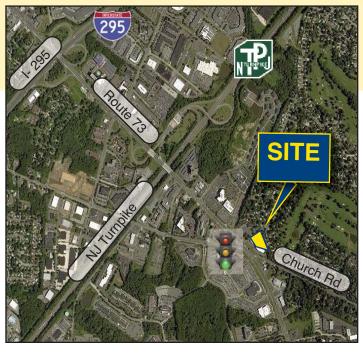

### THE ELLIPSE CENTER 4201 CHURCH ROAD MOUNT LAUREL, NJ

#### **EXCLUSIVE LISTING**

Property Description: Office Space

**Size:** 565-5,000 +/- SF

Lease Rate \$13.00/ SF Plus Utilities

**Comments:** 

- Ideal for any type of Professional Use
- · Abundant Parking
- Minutes to I-295 and the New Jersey Turnpike