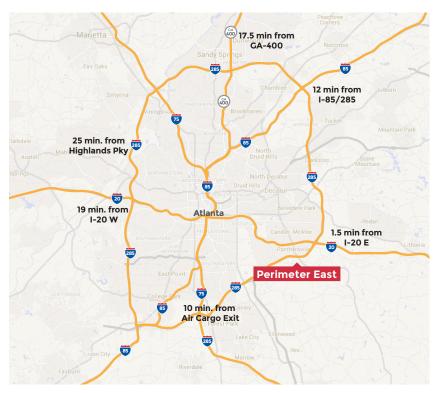

### Unparalleled Access to 285 locations from Flat Shoals Exit:

- 4 1/2 Minutes to I-675
- 10 Minutes to Air Cargo Exit
- 12 1/2 Minutes to Spaghetti Junction