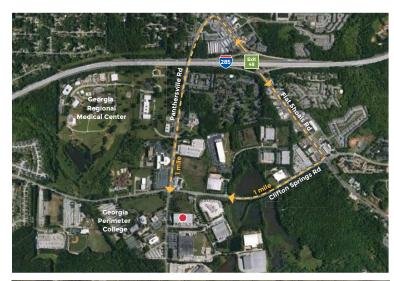

#### Frontage on Panthersville Road

+/- 2,700 SF Office/Showroom

7 Docks

1 Drive-In Ramp

24' Clear

100% Concrete Truck Court

50' x 40' Column Spacing