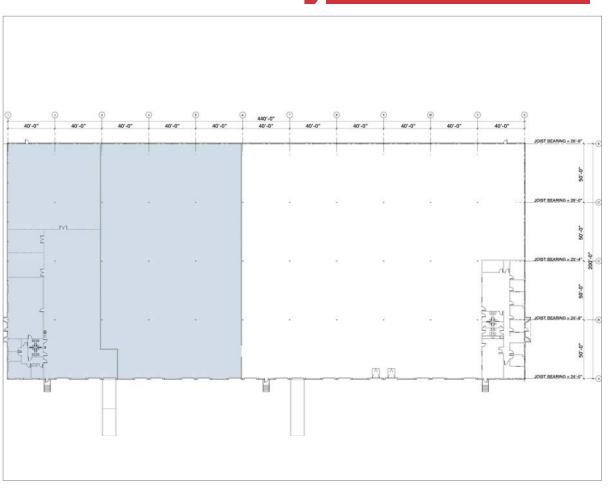

#### Frontage on Panthersville Road

+/- 2,700 SF Office/Showroom

7 Docks

1 Drive-In Ramp

24' Clear

100% Concrete Truck Court

50' x 40' Column Spacing