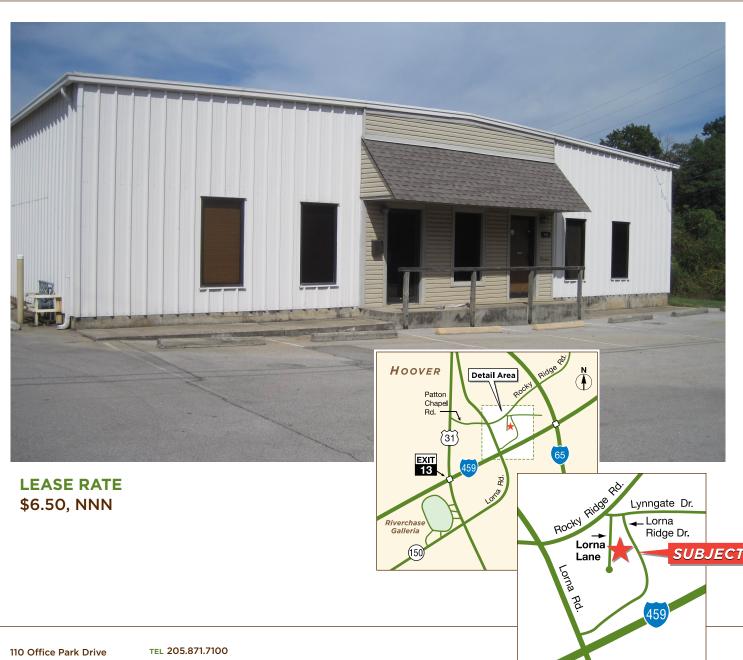

# LORNA LANE OFFICE/WAREHOUSE

HOOVER (BIRMINGHAM), ALABAMA

## **LEASE**

3425 Lorna Lane Hoover, AL 35216

#### **COMMENTS**

- Excellent access to I-459 and US Hwy 31
- Located in City of Hoover No City Occupational tax
- NNN expense is estimated to be \$1.05 PSF