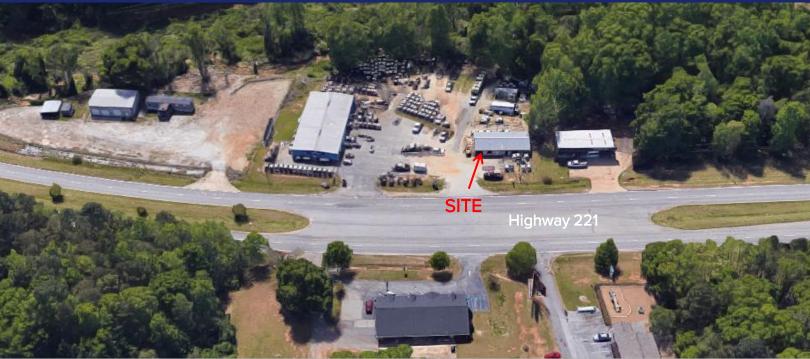

## Office / Flex Space

4380 S. Church Street Ext., Roebuck SC 29376

- SITE

  Lines are Approximate
- 900+/- SF
- Office / Flex Space
- 100% Heated & Cooled
- · Roll-Up Ground Level Doors on Front & Rear
- Fenced Lot
- Located in Roebuck Near I-26, Highway 221
   & Highway 295 for Easy Access
- Not Zoned Subject to Spartanburg County Unified Land Use Management Ordinance
- A Portion of Spartanburg TMS # 6-29-11-024.05