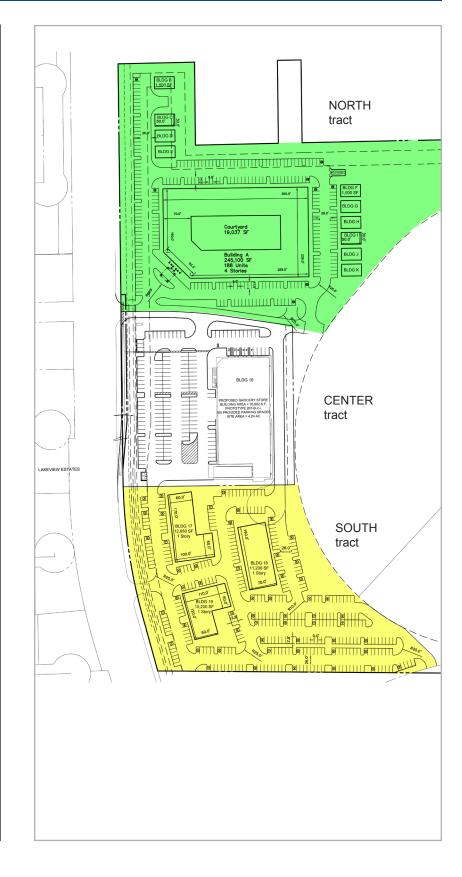

## Location

2499 and Lake Flower Dr Flower Mound, TX 75028

## **Net Space**

6.0 acres North tract 4.36 acres Center tract 6.5 acres South tract

### Price

\$10 per sq - north tract \$12 per sq ft - center tract \$12 per sq ft - south tract

### Features

- +/- 2000 ft of FM2499 Frontage
- Zoning and Master Plan currently under review
- Ideally located in Flower Mound, with instant accessibility to the entire Metroplex.