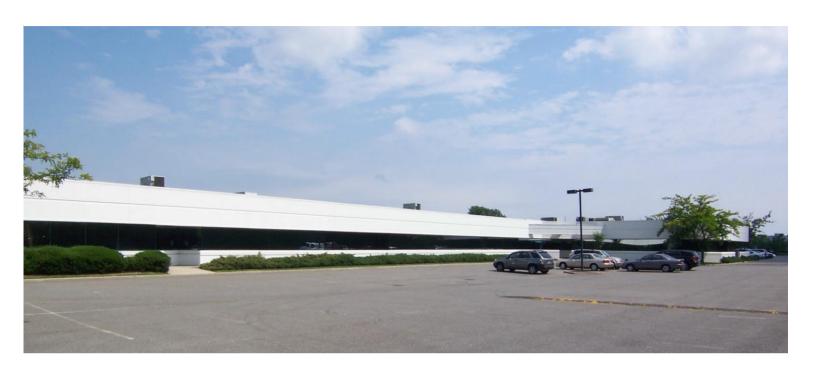

### **Property Information**

140 Adams Avenue, Hauppauge, NY 11788

Min Available SF: 2,694 Possession: Immediate Fuel: Gas

Max Available SF:2,694Lot Size (Acres):5Gross Building Area:48,700Parking:5:1Lease Rate PSF:\$18.50Stories:1

Electric: \$3.25 Lease Type: Gross

Built in 1987, 140 Adams Avenue is a well established office property. The property is located heart of the Hauppauge Industrial Park, just off of the Long Island Expressway (Exit 55) on the corner of Adams and Wireless Blvd. It is in close proximity to Northern State Parkway and Veterans Memorial Highway. Restaurants and all other necessary services are nearby.

Prime first floor office space. Corner suite with high window to floor area. Attractive corporate office building. 5:1,000 SF Parking ratio.

For Information, please contact: Mark Pawlitschek (631) 761-6889 Direct Dial Email mpawlitschek@cbcli.com
Lee Rosner, CCIM SIOR (631) 761-6886 Direct Dial Email Irosner@cbcli.com