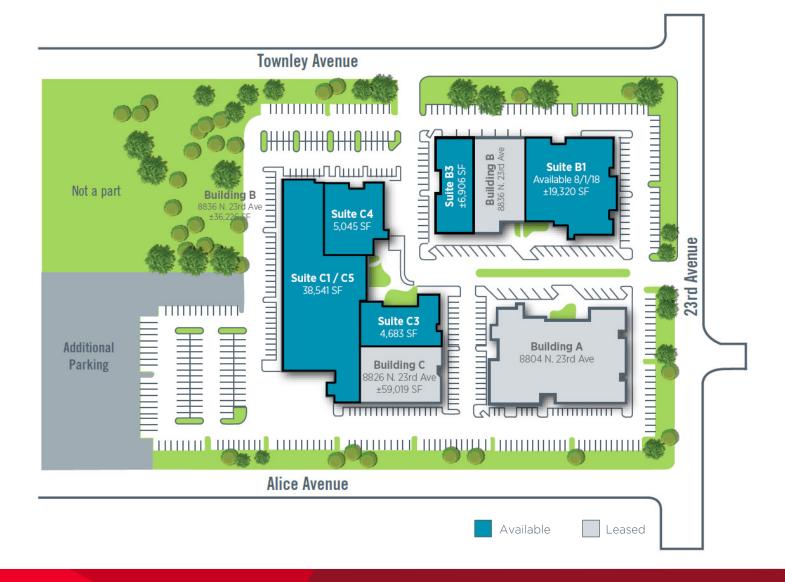

### 8804 N 23rd Ave

### Building A

- ±26,480 Total Square Feet
- Leased

### 8836 N 23rd Ave

### Building B

- ±36,226 Total Square Feet
- Available Suite:
  - B-1: 19,320 SF

### 8826 N 23rd Ave

### **Building C**

- ±59,019 Total Square Feet
- Available Suites:
  - C-1: 26,409 SF
  - C-3: 4.683 SF
  - C-4: 5.045 SF
  - C-5: 12,132 SF

Contiguous to ±48,269 SF