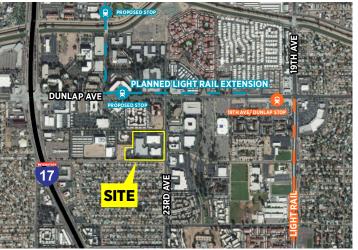

## TOWNLEY BUSINESS PARK

Interstate 17 & Dunlap Road 8804, 8826, 8836 North 23rd Avenue, Phoenix AZ