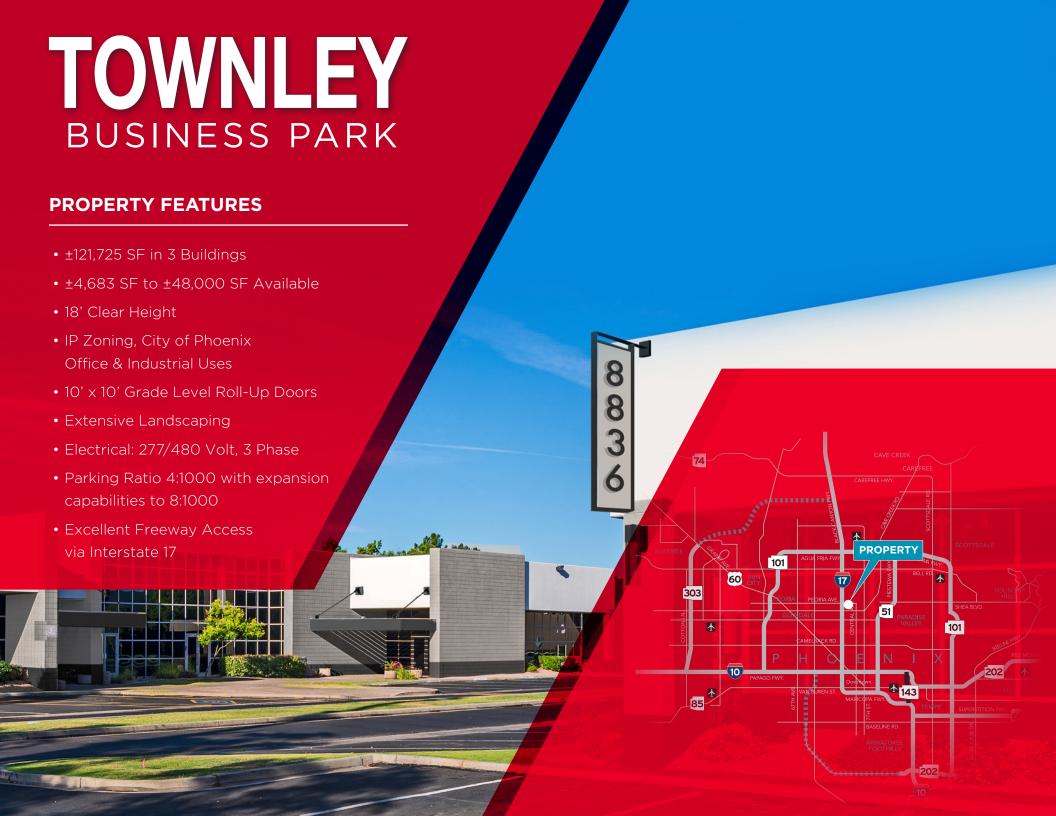

### NEW OWNERSHIP SPEC SUITES AVAILABLE



CAPITAL IMPROVEMENTS COMPLETE





CENTRALLY LOCATED



### **JOHN POMPAY**

Director +1 602 224 4422 john.pompay@cushwake.com

### **GREG McMILLAN**

Director +1 602 229 5922 greg.mcmillan@cushwake.com



2555 E. Camelback Rd, Suite 400 Phoenix, Arizona 85016 ph:+1 602 954 9000 fx:+1 602 253 0528 www.cushmanwakefield.com



### 8804 N 23rd Ave

### Building A

- ±26,480 Total Square Feet
- Leased

### 8836 N 23rd Ave

### Building B

- ±36,226 Total Square Feet
- Available Suite:
  - B-1: 19,320 SF

### 8826 N 23rd Ave

### **Building C**

- ±59,019 Total Square Feet
- Available Suites:
  - C-1: 26,409 SF
  - C-3: 4.683 SF
  - C-4: 5.045 SF
  - C-5: 12,132 SF

Contiguous to ±48,269 SF



# TOWNLEY BUSINESS PARK

### **JOHN POMPAY**

Director +1 602 224 4422 john.pompay@cushwake.com



### **GREG MCMILLAN**

Director +1 602 229 5922 greg.mcmillan@cushwake.com

2555 E. Camelback Rd, Suite 400 Phoenix, Arizona 85016 ph:+1 602 954 9000 fx:+1 602 253 0528 www.cushmanwakefield.com

### **MONUMENT SIGNAGE**











## TOWNLEY BUSINESS PARK

Interstate 17 & Dunlap Road 8804, 8826, 8836 North 23rd Avenue, Phoenix