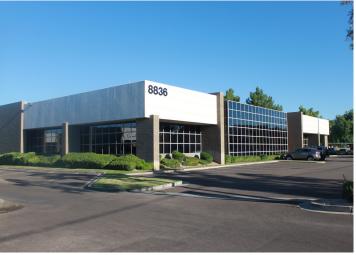

### 8836 N 23rd Ave

### Building B

- ±36,226 Total Square Feet
- Available Suite:
  - B-1: 19,320 SF