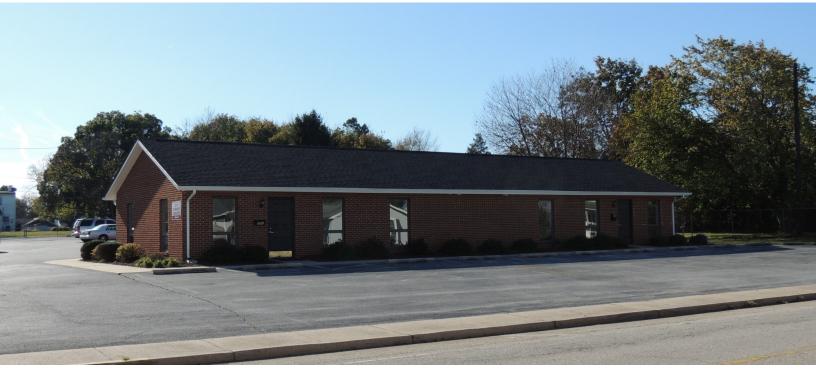

# Office For Lease

## 213 North Main Street

## Smyrna, DE

#### **Property Information**

- $\Rightarrow$  1,056+/- SF Building, Office or Retail
- $\Rightarrow$  Property includes 1 office, 3 exam rooms, reception and waiting area
- $\Rightarrow$  Lease Price: \$2,100.00 per month