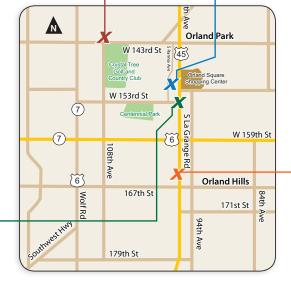

## **Four Convenient Locations in Orland Park**

Orland Grove Office Park 143rd Street & 108th Avenue

Our newest location features a dramatic stone waterfall and brick buildings designed to accommodate your space needs.

Ravinia Woods Office Center 151st Street & Ravinia Avenue

Natural wooded setting combines the convenience of the business district with the serenity of cascading waterfalls and a 350-foot brook.

Ravinia Cove Office Center 153rd Street & Ravinia Avenue

Quality construction in a convenient Orland Park location with numerous area amenities.

Ravinia Point Office Center 165th Street & LaGrange Road

Convenient location and striking architecture featuring plenty of windows to enjoy the beautiful landscaping.