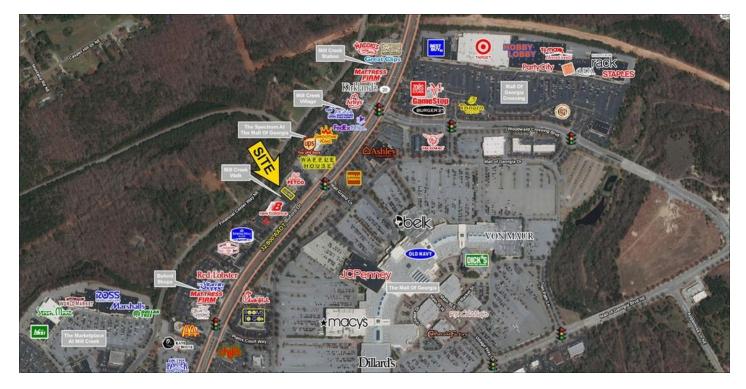

#### LOCATION OVERVIEW

Site is located directly across from the Mall of Georgia

#### PROPERTY HIGHLIGHTS

- Available 1,680 SF 2nd Generation Restaurant Space
- Signalized access
- 500' of frontage on grade with Buford Drive & clear sight lines to the storefront
- Pylon signage available fronting Buford Drive (32,700 AADT-GA DOT)
- Located directly across from the Mall of Georgia, Georgia's largest mall exceeding 1.8M SF, with over 225 stores and attracting approximately 14M consumers annually