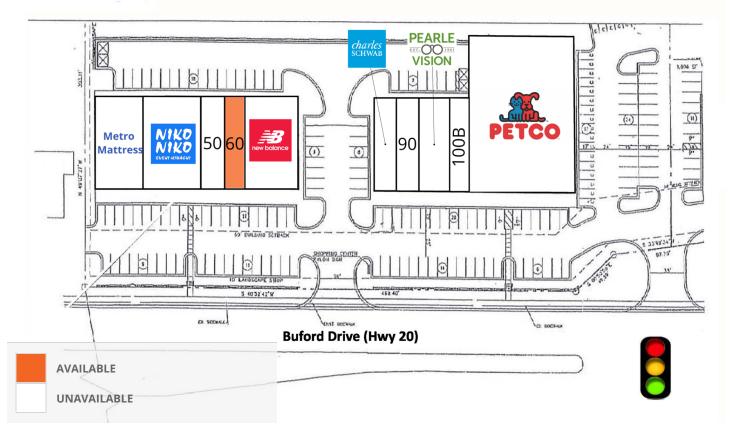

## SITE PLAN

| SUITE | TENANT NAME               | SPACE SIZE | SUITE | TENANT NAME    | SPACE SIZE |
|-------|---------------------------|------------|-------|----------------|------------|
| 10    | Metro Mattres             | 4,000 SF   | 80    | Charles Schwab | 1,600 SF   |
| 30    | Niko Niko Sushi · Hibachi | 4,800 SF   | 90    | UBreakiFix     | 1,558 SF   |
| 50    | We Buy Gold               | 1,680 SF   | 100A  | Pearle Vision  | 2,400 SF   |
| 60    | Available                 | 1,680 SF   | 100B  | Nail Spa       | 1,600 SF   |
| 70    | New Balance               | 3,440 SF   | 110   | Petco          | 13,600 SF  |