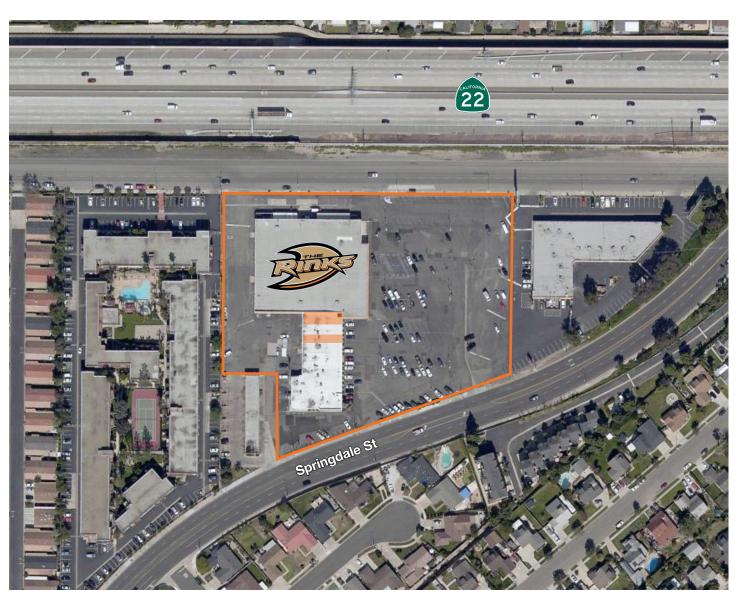

#### **AERIAL**

#### **FEATURES**

.,,...

1,280 SF for \$1.35 per SF NNN

Retail center is adjacent - south of Anaheim Ducks Rink

Available units are on east-facing side of strip center

Call broker for more information