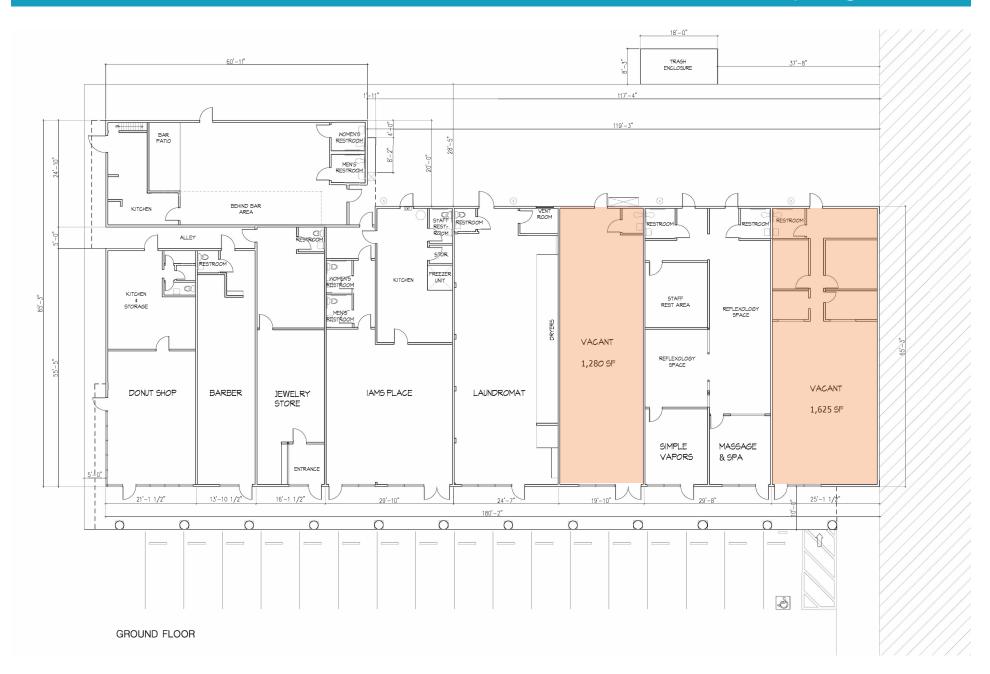

#### **FEATURES**

.,,...

1,280 SF for \$1.35 per SF NNN

Retail center is adjacent - south of Anaheim Ducks Rink

Available units are on east-facing side of strip center

Call broker for more information