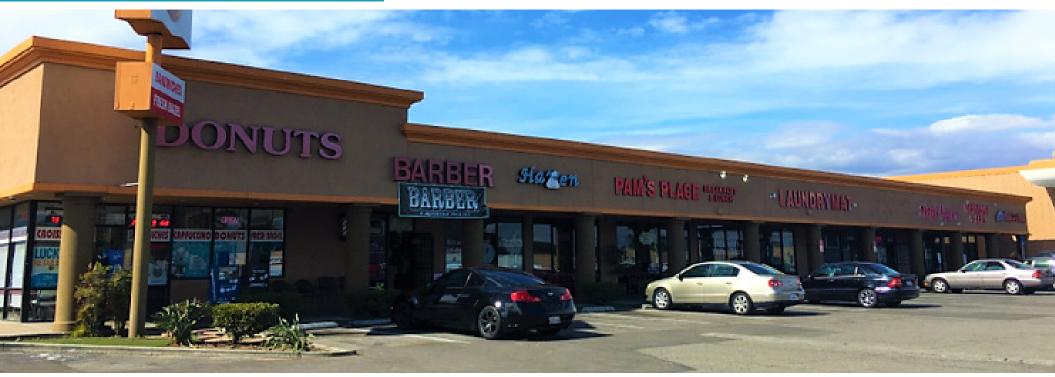

#### **SITE PHOTOS**

#### **FEATURES**

.,,...

1,280 SF for \$1.35 per SF NNN

Retail center is adjacent - south of Anaheim Ducks Rink

Available units are on east-facing side of strip center

Call broker for more information