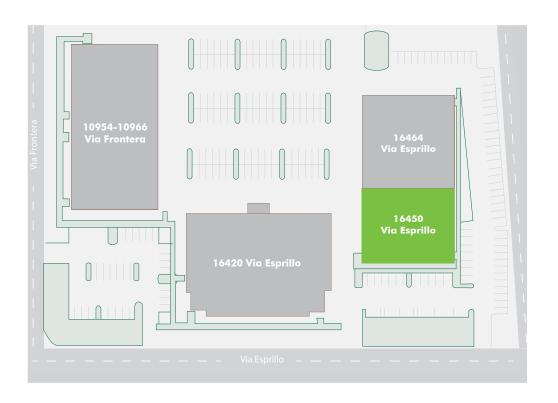

## Availability

| ADDRESS            | SF         | RATE | COMMENTS                                                                                                                                                           |
|--------------------|------------|------|--------------------------------------------------------------------------------------------------------------------------------------------------------------------|
| 16450 Via Esprillo | ±13,888 SF |      | 100% HVAC. Approx. 60% office/ 40% HVAC Lab/Production, break room, open office, private offices, and (1) grade level loading door. Available with 30 days notice. |

# Existing Floor Plan

16450 Via Esprillo ±13,888 SF