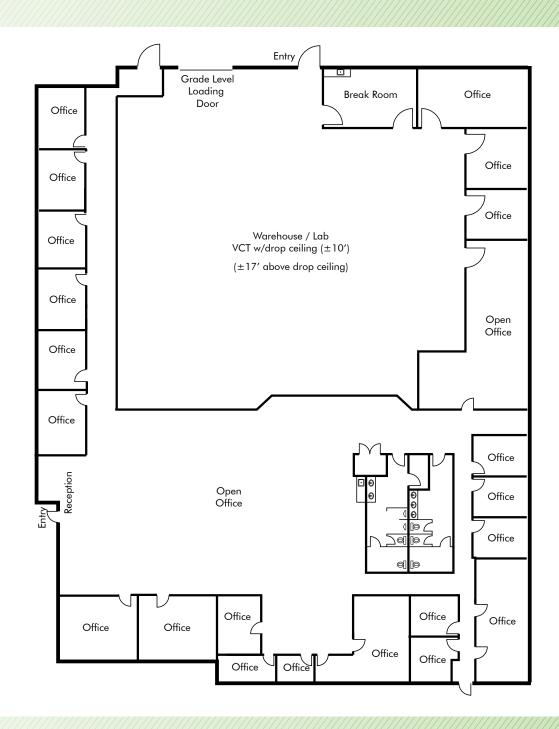

frontage on Via Frontera & Via Esprillo



+ Strong, private, local ownership



+ Zoning IP-2-1







## Availability

| ADDRESS            | SF         | RATE | COMMENTS                                                                                                                                                           |
|--------------------|------------|------|--------------------------------------------------------------------------------------------------------------------------------------------------------------------|
| 16450 Via Esprillo | ±13,888 SF |      | 100% HVAC. Approx. 60% office/ 40% HVAC Lab/Production, break room, open office, private offices, and (1) grade level loading door. Available with 30 days notice. |

# Existing Floor Plan

16450 Via Esprillo ±13,888 SF





# SUNHALA BUSINESS PARK

16450 - 16464 VIA ESPRILLO SAN DIEGO, CALIFORNIA 92127

#### **BILL DOLAN**

Lic. 01188240 +1 858 546 4678 bill.dolan@cbre.com

### **CBRE**

CBRE, INC. Broker Lic. 00409987

#### **RYAN SPARKS**

Lic. 01784736 +1 858 546 2606 ryan.sparks@cbre.com

CBRE, Inc.

4301 La Jolla Village Drive, Suite 3000

San Diego, CA 92122 www.cbre.com/sandiego



CARMEL

VALLEY

**SABRE** 

**SPRINGS** 

**DEL MAR** 

© 2018 CBRE, Inc. All rights reserved. This information has been obtained from sources believed reliable, but has not been verified for accuracy or completeness. Any projections, opinions, or estimates are subject to uncertainty. The information may not represent the current or future performance of the property. You and your advisors should conduct a careful, indep