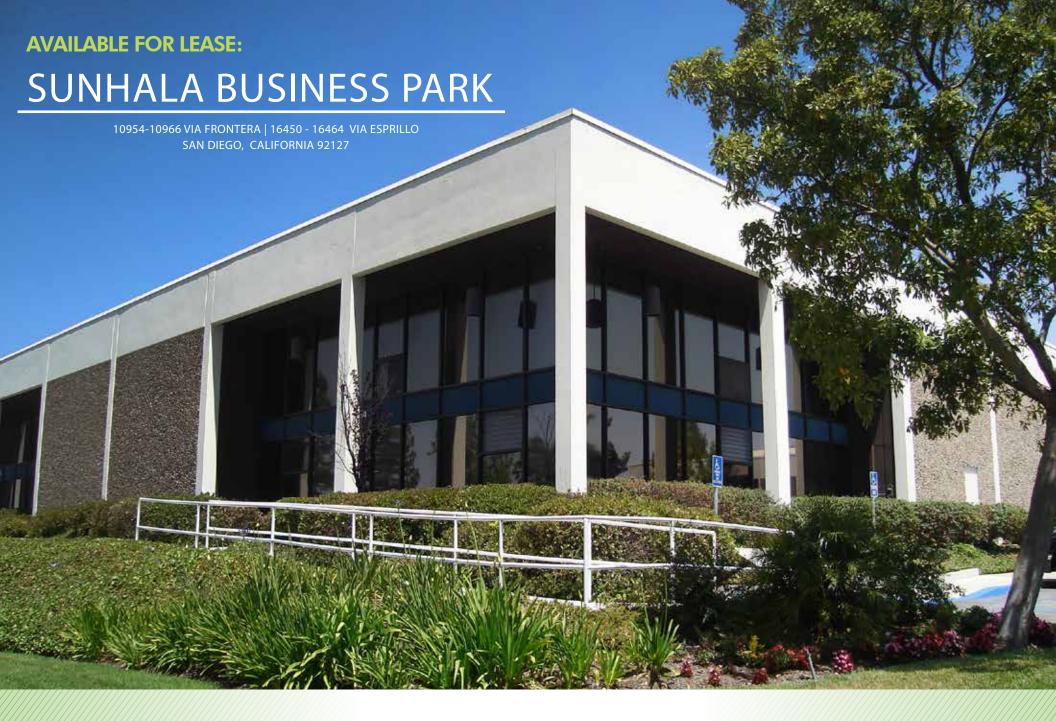

### PROJECT FEATURES



+ Approximately 74,572 SF Business Park



+ Flex/ R&D / Warehouse spaces



+ 3.3/1,000 parking ratio (potentially expandable)



+ Flexibility for a variety of uses



+ Single story buildings



+ Fiber optic services potentially available by AT&T



+ Some suites are fire sprinklered



+ Street frontage on Via Frontera & Via Esprillo



+ Strong, private, local ownership



+ Zoning IP-2-1







## Availability

| ADDRESS            | SF         | RATE | COMMENTS                                                                                                                                                           |
|--------------------|------------|------|------------------------------------------------------------------------------------------------------