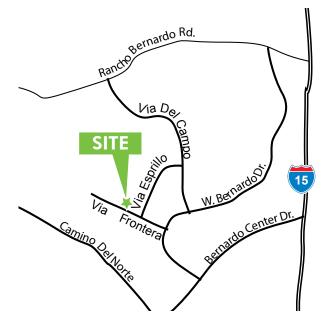

+ Some suites are fire sprinklered

+ Street frontage on Via Frontera & Via Esprillo

+ Strong, private, local ownership

+ Zoning IP-2-1