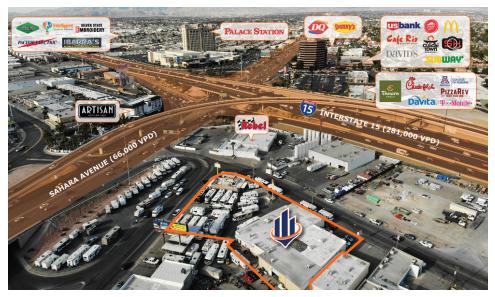

# **2411-2441 HIGHLAND DRIVE & 1516-1518 SCOTLAND LANE**

**LAS VEGAS, NV 89102** 



### Property Summary





#### **LOCATION DESCRIPTION**

of Office and Warehouse sitting on 1.04 acres of Industrial [M] Zoned land. APNs: street. 162-04-404-011, 162-04-404-013, 162-04-404-014, 162-04-404-015

#### **OFFERING SUMMARY**

Sale Price: Live Auction April 20-22

Number of Units:

Lot Size: 1.04 Acres **Building Size:** 16,778 SF

Industrial (M) Zoning:

#### PROPERTY DESCRIPTION

Rare industrial opportunity right off the I-15 and Sahara Ave. Minutes from the world Do not disturb tenant. Incredible Owner/User or Investment opportunity. Additional famous Las Vegas Strip and Downtown Las Vegas. The property consists of 16,778 SF 0.52 acre fenced & paved lot available for lease from State of Nevada across the

#### **PROPERTY HIGHLIGHTS**

- Central location between The Strip and Downtown Las Vegas
- O