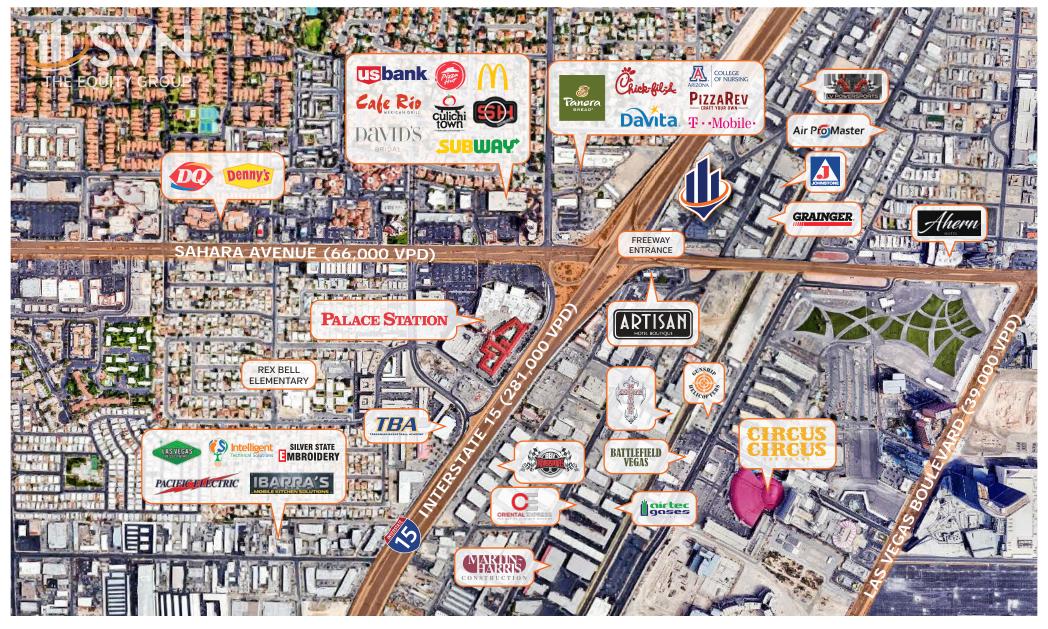

e Auction April 20-22

Number of Units:

Lot Size: 1.04 Acres **Building Size:** 16,778 SF

Industrial (M) Zoning:

#### PROPERTY DESCRIPTION

Rare industrial opportunity right off the I-15 and Sahara Ave. Minutes from the world Do not disturb tenant. Incredible Owner/User or Investment opportunity. Additional famous Las Vegas Strip and Downtown Las Vegas. The property consists of 16,778 SF 0.52 acre fenced & paved lot available for lease from State of Nevada across the

#### **PROPERTY HIGHLIGHTS**

- Central location between The Strip and Downtown Las Vegas
- Owner/User or Investment opportunity
- · Multi-tenant capabilities
- 2,038 SF Office & 14,740 SF Flex Warehouse
- Fenced yard
- 1.04 Acre of land
- Pylon Signage (2)

# West-Facing Aerial







# Nearby Industrial & Retail Aerial



### Location Maps