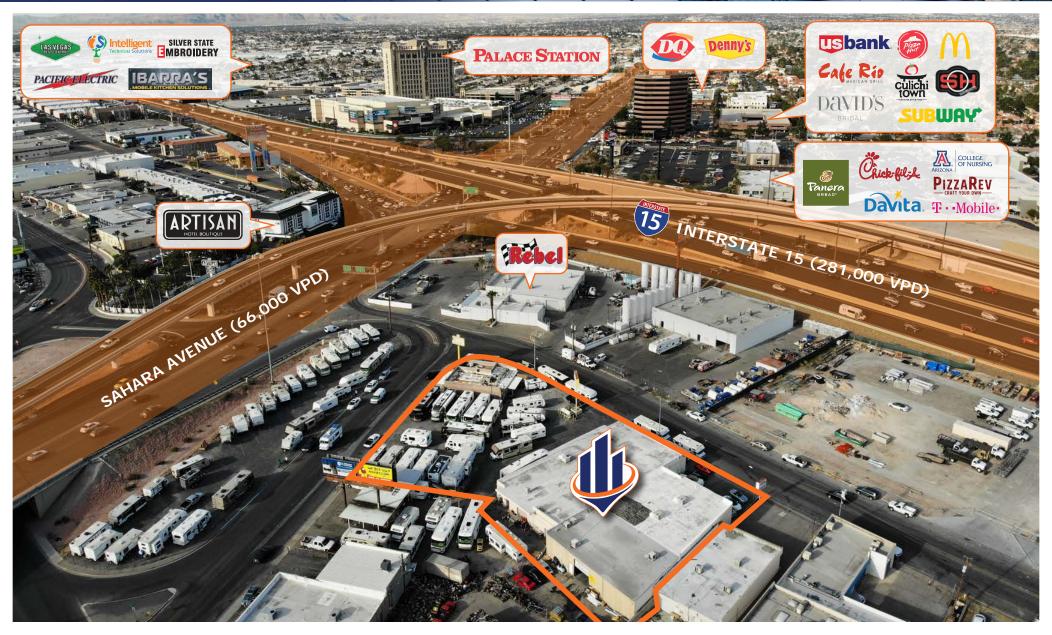

#### **OFFERING SUMMARY**

Sale Price: Live Auction April 20-22

Number of Units:

Lot Size: 1.04 Acres **Building Size:** 16,778 SF

Industrial (M) Zoning:

#### PROPERTY DESCRIPTION

Rare industrial opportunity right off the I-15 and Sahara Ave. Minutes from the world Do not disturb tenant. Incredible Owner/User or Investment opportunity. Additional famous Las Vegas Strip and Downtown Las Vegas. The property consists of 16,778 SF 0.52 acre fenced & paved lot available for lease from State of Nevada across the

#### **PROPERTY HIGHLIGHTS**

- Central location between The Strip and Downtown Las Vegas
- Owner/User or Investment opportunity
- · Multi-tenant capabilities
- 2,038 SF Office & 14,740 SF Flex Warehouse
- Fenced yard
- 1.04 Acre of land
- Pylon Signage (2)

# West-Facing Aerial







# Nearby Industrial & Retail Aerial



### Location Maps