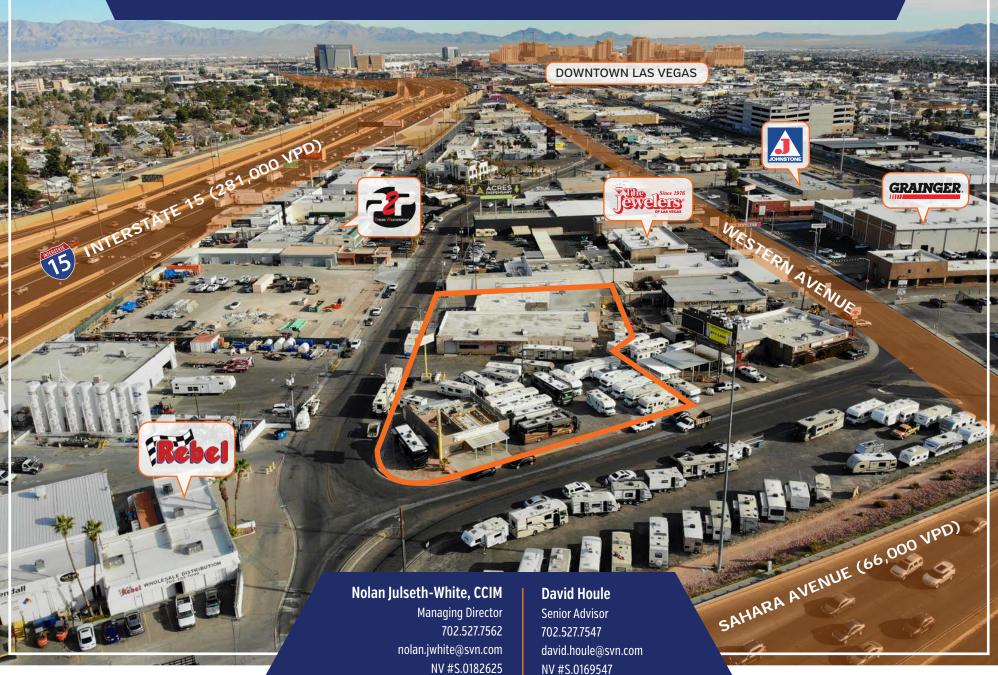

# **2411-2441 HIGHLAND DRIVE & 1516-1518 SCOTLAND LANE**

**LAS VEGAS, NV 89102** 



### Property Summary





#### **LOCATION DESCRIPTION**

of Office and Warehouse sitting on 1.04 acres of Industrial [M] Zoned land. APNs: street. 162-04-404-011, 162-04-404-013, 162-04-404-014, 162-04-404-015

#### **OFFERING SUMMARY**

Sale Price: Live Auction April 20-22

Number of Units:

Lot Size: 1.04 Acres **Building Size:** 16,778 SF

Industrial (M) Zoning:

#### PROPERTY DESCRIPTION

Rare industrial opportunity right off the I-15 and Sahara Ave. Minutes from the world Do not disturb tenant. Incredible Owner/User or Investment opportunity. Additional famous Las Vegas Strip and Downtown Las Vegas. The property consists of 16,778 SF 0.52 acre fenced & paved lot available for lease from State of Nevada across the

#### **PROPERTY HIGHLIGHTS**

- Central location between The Strip an