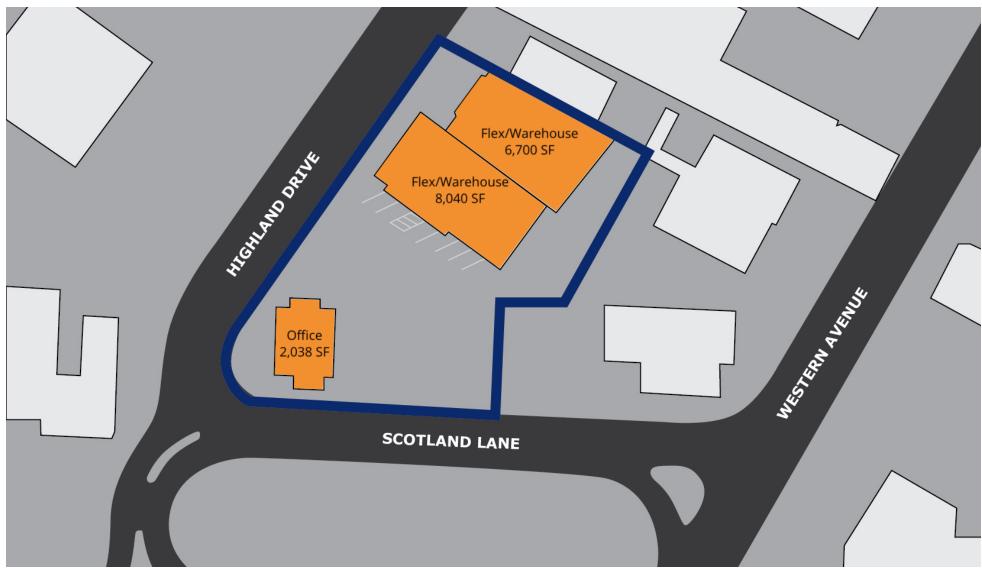

#### **LOCATION DESCRIPTION**

of Office and Warehouse sitting on 1.04 acres of Industrial [M] Zoned land. APNs: street. 162-04-404-011, 162-04-404-013, 162-04-404-014, 162-04-404-015

#### PROPERTY DESCRIPTION

Rare industrial opportunity right off the I-15 and Sahara Ave. Minutes from the world Do not disturb tenant. Incredible Owner/User or Investment opportunity. Additional famous Las Vegas Strip and Downtown Las Vegas. The property consists of 16,778 SF 0.52 acre fenced & paved lot available for lease from State of Nevada across the

#### **PROPERTY HIGHLIGHTS**

- Central location between The Strip and Downtown Las Vegas
- Owner/User or Investment opportunity
- · Multi-tenant capabilities
- 2,038 SF Office & 14,740 SF Flex Warehouse
- Fenced yard
- 1.04 Acre of land
- Pylon Signage (2)