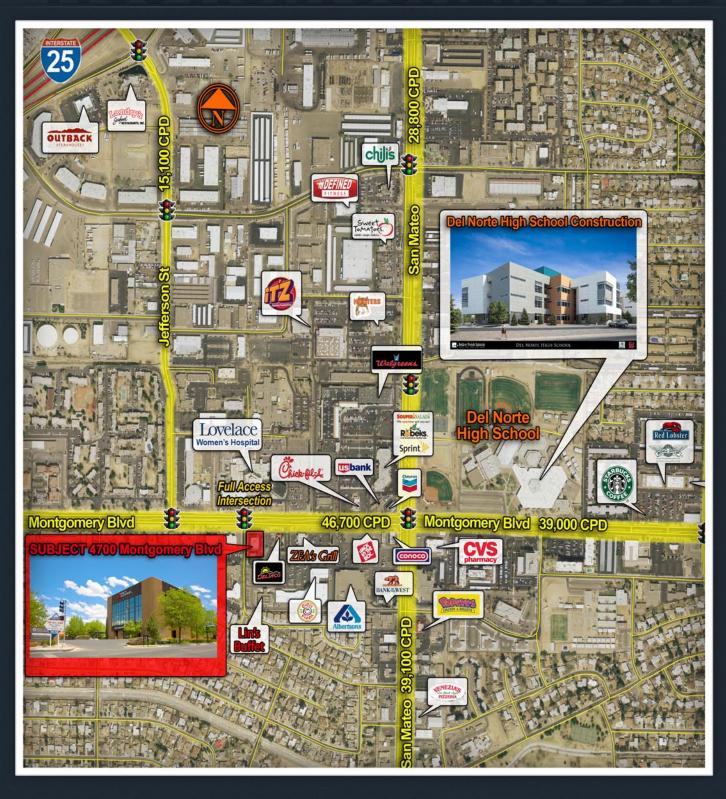

# 4700 MONTGOMERY BLVD

#### Building & Monument Signage

Montgomery: 46,700 CPD

Jefferson Rd: 15,100 CPD

San Mateo Blvd: 39,100 CPD

Located on the SEC of Montgomery Blvd & Monroe St

Owner, Scott Throckmorton, SIOR

**Broker:** Scott@argusinvestmentrealty.com Phone: (505) 855-7602