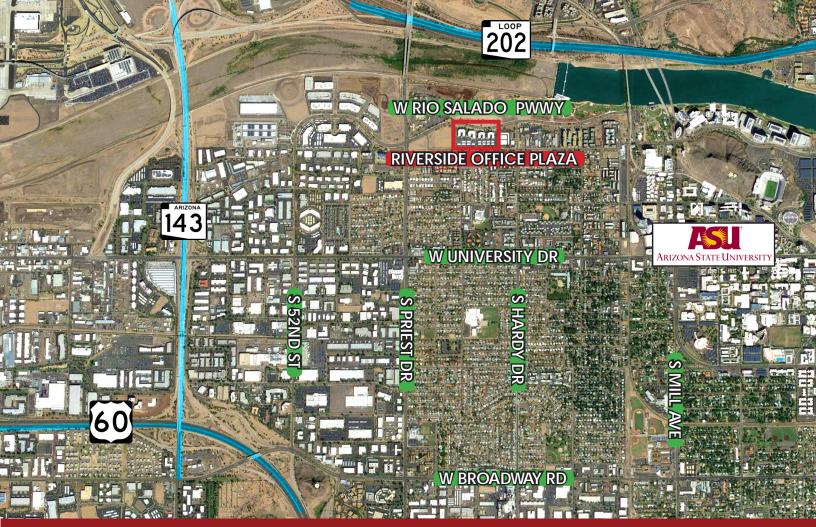

### Suite A102

±1.239 SF

Sale Price: \$299,900

Located at Rio Salado Parkway & Hardy Drive

Parcel: 124-25-016A

Zoning: GID, City of Tempe

Parking Ratio: 4/1,000

Reception, 3 Offices, Conf. Room, Restroom