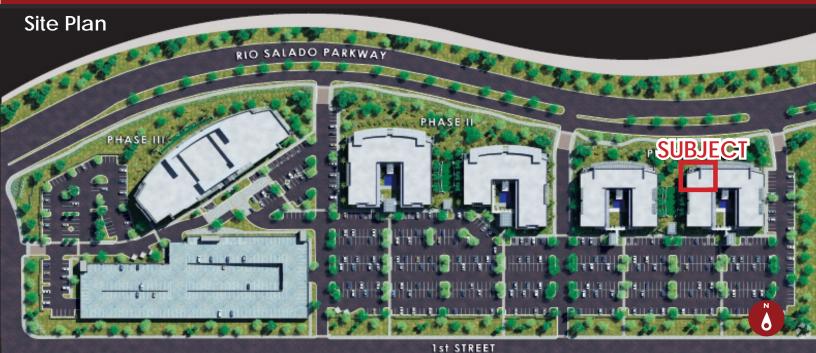

### Suite A102

±1.239 SF

Sale Price: \$299,900

Located at Rio Salado Parkway & Hardy Drive

Parcel: 124-25-016A

Zoning: GID, City of Tempe

Parking Ratio: 4/1,000

Reception, 3 Offices, Conf. Room, Restroom