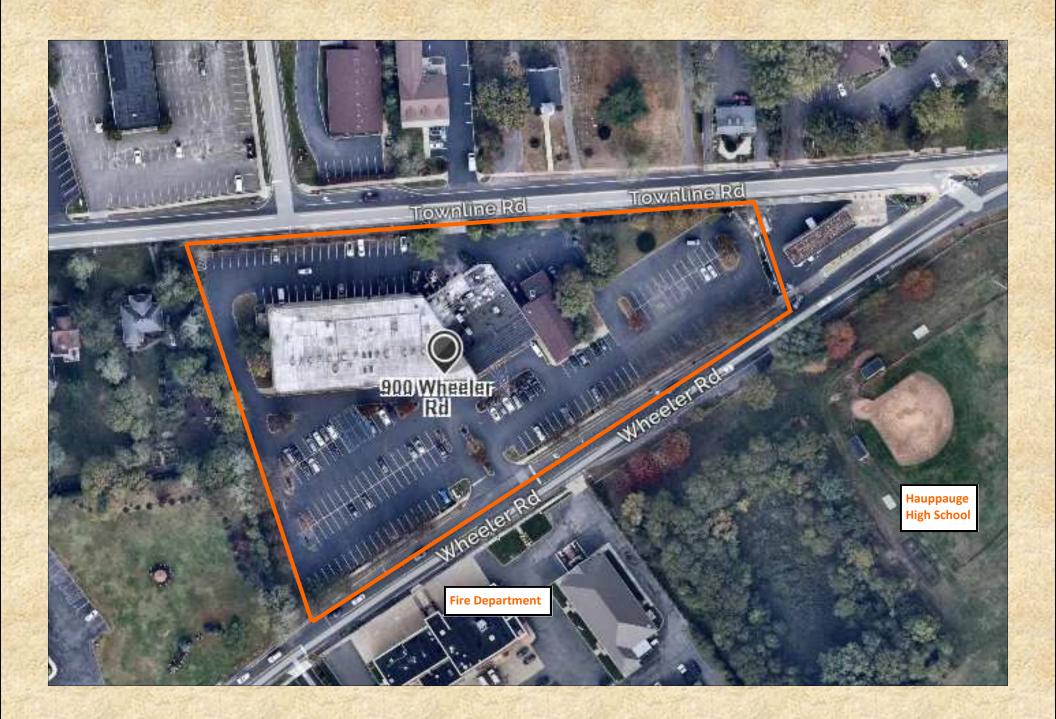

# 900 Wheeler Rd Hauppauge, NY

- Office units available—890/sf, 1058/sf, 1120/sf, 1571/sf, 1948/sf, 2671/sf
- Property ideally located just off Routes 347 and 454 in close proximity to the LI Expressway, Northern State & Sagtikos Parkways
- US Post Office—Hauppauge branch—is located on premises
- Enjoy the on-site convenience of a fully-leased retail center including a large bagel shop, gourmet eatery & catering establishment, cleaner, Hauppauge Vision Center, fitness center, haircutter/salon, relaxation studio, nail salon, Montessori school, wine and liquor store and pharmacy
- Abundant on-site parking