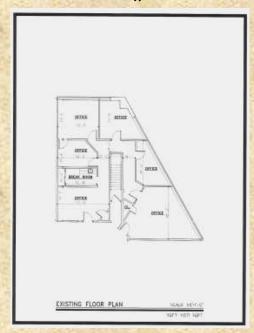

#### SECOND FLOOR OFFICE PLANS

Suite 205-756/SF

Suite 270—890/SF

Suite 225—1,058/SF

Suite 250—1,120/SF

Suite 265—1,,571/SF