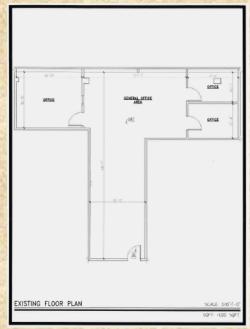

#### SECOND FLOOR OFFICE PLANS

Suite 205-756/SF

Suite 270—890/SF

Suite 225—1,058/SF

Suite 250—1,120/SF

Suite 265—1,,571/SF