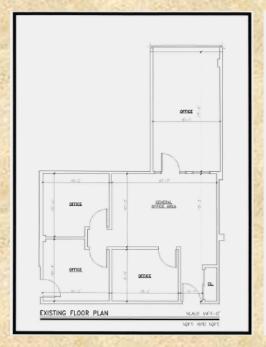

#### SECOND FLOOR OFFICE PLANS

Suite 205-756/SF

Suite 270—890/SF

Suite 225—1,058/SF

Suite 250—1,120/SF

Suite 265—1,,571/SF