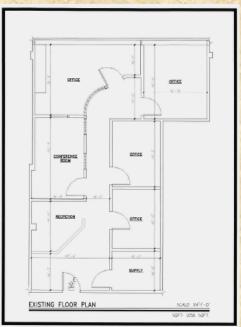

#### SECOND FLOOR OFFICE PLANS

Suite 205-756/SF

Suite 270—890/SF

Suite 225—1,058/SF

Suite 250—1,120/SF

Suite 265—1,,571/SF