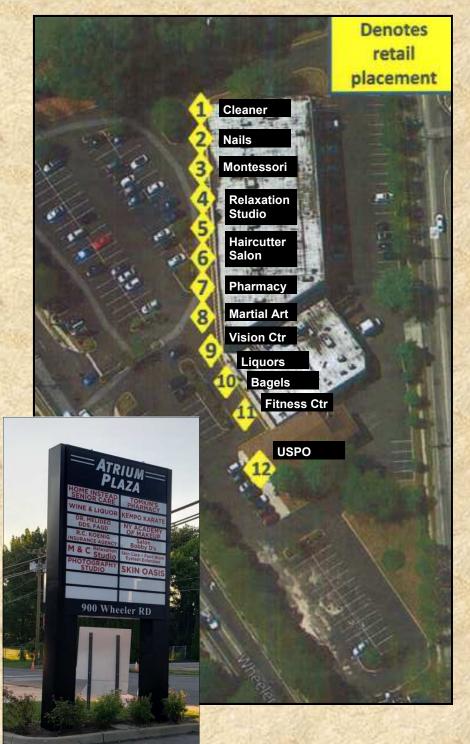

# 900 Wheeler Rd Hauppauge, NY

- Office units available—890/sf, 1058/sf, 1120/sf, 1571/sf, 1948/sf, 2671/sf
- Property ideally located just off Routes 347 and 454 in close proximity to the LI Expressway, Northern State & Sagtikos Parkways
- US Post Office—Hauppauge branch—is located on premises
- Enjoy the on-site convenience of a fully-leased retail center including a large bagel shop, gourmet eatery & catering establishment, cleaner, Hauppauge Vision Center, fitness center, haircutter/salon, relaxation studio, nail salon, Montessori school, wine and liquor store and pharmacy
- Abundant on-site parking