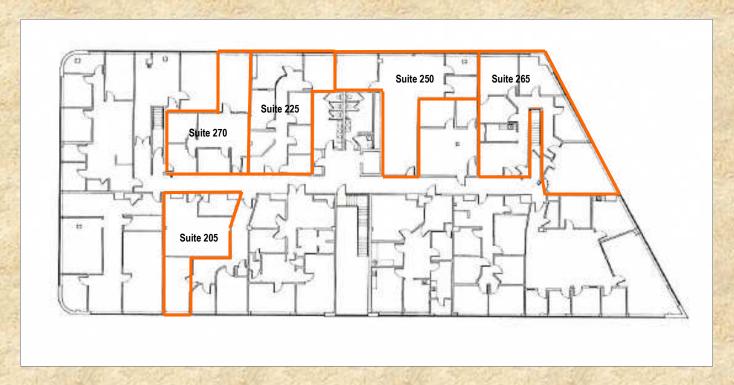

### **Available Units**

• Suite 270 890/SF

Suite 225 1,058/SF

• (225+270) 1,948/SF

• Suite 250 1,120/SF

• Suite 265 1,571/SF

(250+265) 2,671/SF

□ Rentals include cleaning, real estate taxes, HVAC, electric and insurance

#### SECOND FLOOR OFFICE PLANS

Suite 205-756/SF

Suite 270—890/SF

Suite 225—1,058/SF

Suite 250—1,120/SF

Suite 265—1,,571/SF