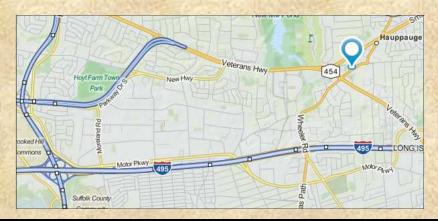

# 900 Wheeler Rd Hauppauge, NY

- Office units available—890/sf, 1058/sf, 1120/sf, 1571/sf, 1948/sf, 2671/sf
- Property ideally located just off Routes 347 and 454 in close proximity to the LI Expressway, Northern State & Sagtikos Parkways
- US Post Office—Hauppauge branch—is located on premises
- Enjoy the on-site convenience of a fully-leased retail center including a large bagel shop, gourmet eatery & catering establishment, cleaner, Hauppauge Vision Center, fitness center, haircutter/salon, relaxation studio, nail salon, Montessori school, wine and liquor store and pharmacy
- Abundant on-site parking