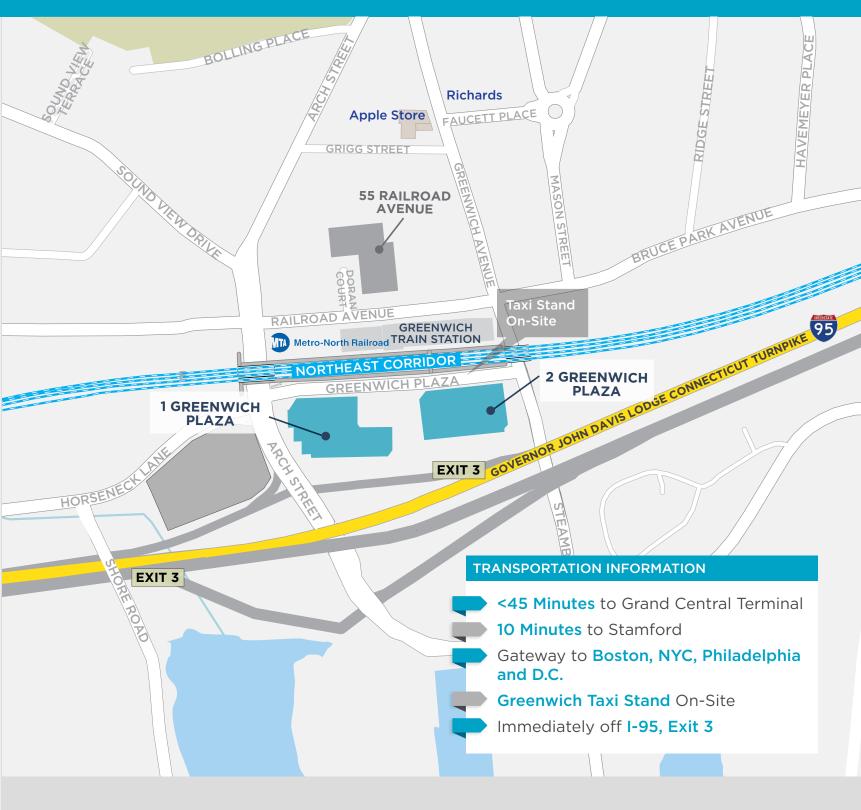

Island Sound
- Corner unit faces south, west and north
- Space can accommodate 55 seats

• Shared use of emergency generator

Financially stable sublessor

#### 100% commissions paid upon full execution for qualified subtenants

## **BUILDING FEATURES**

- The BEST location in Greenwich, CT
- Steps from Greenwich Avenue, Connecticut's premier shopping district
- Proximate to many grab-and-go as well as upscale restaurants
- Three minute walk to the beautiful Delamar Hotel
- On site, elevator accessible, two level covered parking garage (2.8 spots per 1,000 SF)
- Ample grade level visitor parking lot
- 24/7 onsite security and full time building concierge
- Card key lobby access system
- Serviced by Cablevision, LightPath, Verizon and Light Tower
- Beautifully landscaped

### **AREA MAP**



# ONE GREENWICH PLAZA

**RENT:** 



**Upon Request** 



5-10 Years

TERM:







# TWO GREENWICH PLAZA

**RENT:** 



**Upon Request** 



5-10 Years

TERM:



July 2019

**POSSESSION:** 



**PROPERTY PHOTOS** 

**FLOOR PLAN** 

DAVID L. HOFFMAN JR.

david.hoffman@cushwake.com

212 318 9767

For more information, please contact:

**JOHN ALTIERI** 203 326 5854

john.altieri@cushwake.com



WAKEFIELD