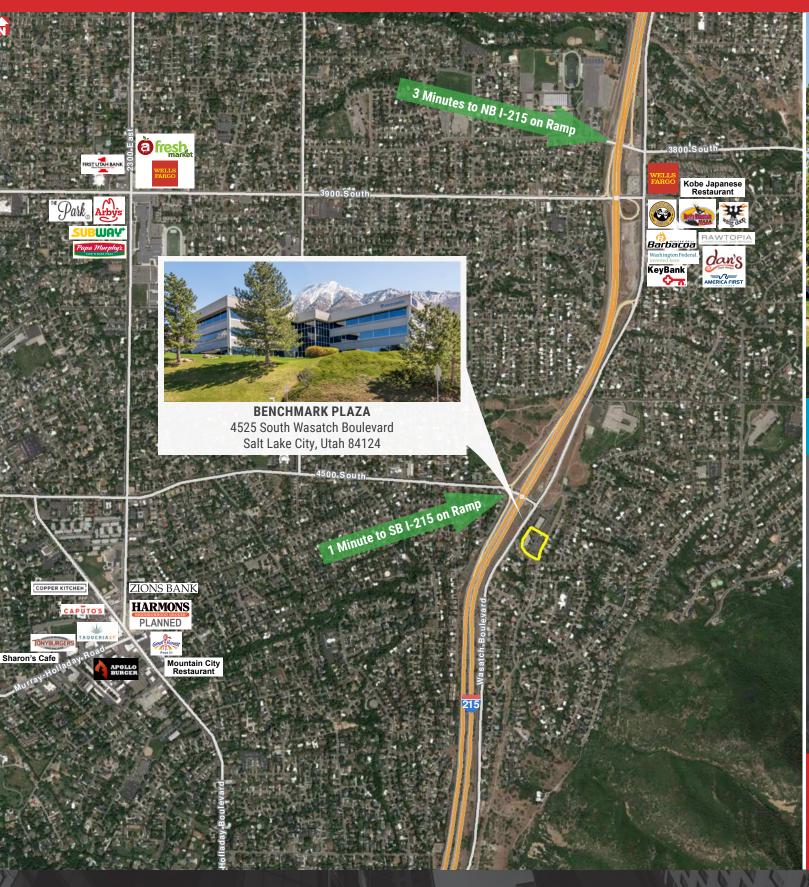

## **BENCHMARK PLAZA**

4525 South Wasatch Boulevard, Salt Lake City, Utah 84124

## **PROPERTY** FEATURES

- 2,701 SF Available
- 2 Minutes To Freeway Access On I-215
- 4/1000 Parking Ratio
- Free On-Site Racquetball Court
- Space Available for Immediate Occupancy

FOR MORE INFORMATION CONTACT