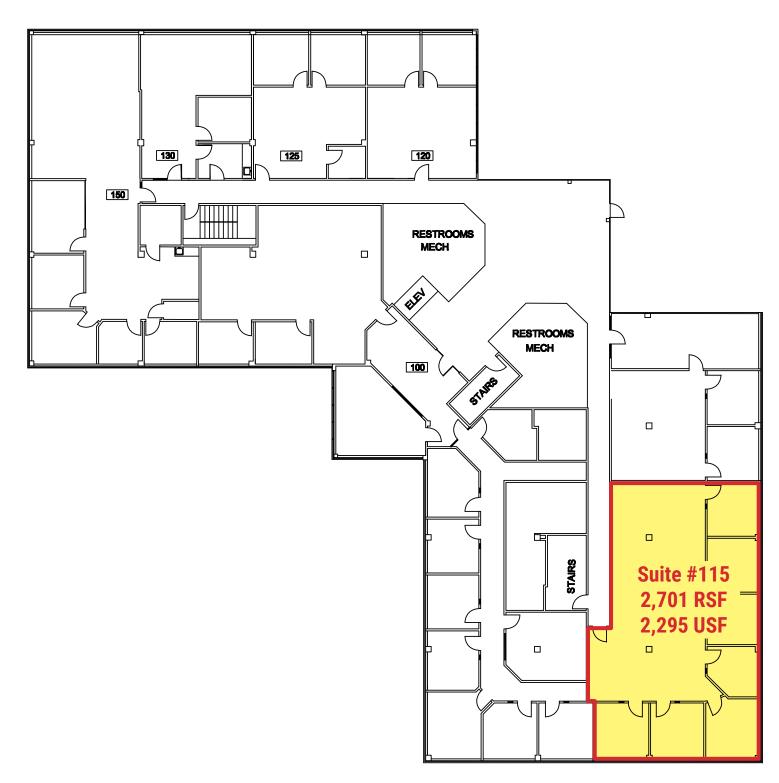

## **PROPERTY** FEATURES

- 2,701 SF Available
- 2 Minutes To Freeway Access On I-215
- 4/1000 Parking Ratio
- Free On-Site Racquetball Court
- Space Available for Immediate Occupancy

FOR MORE INFORMATION CONTACT