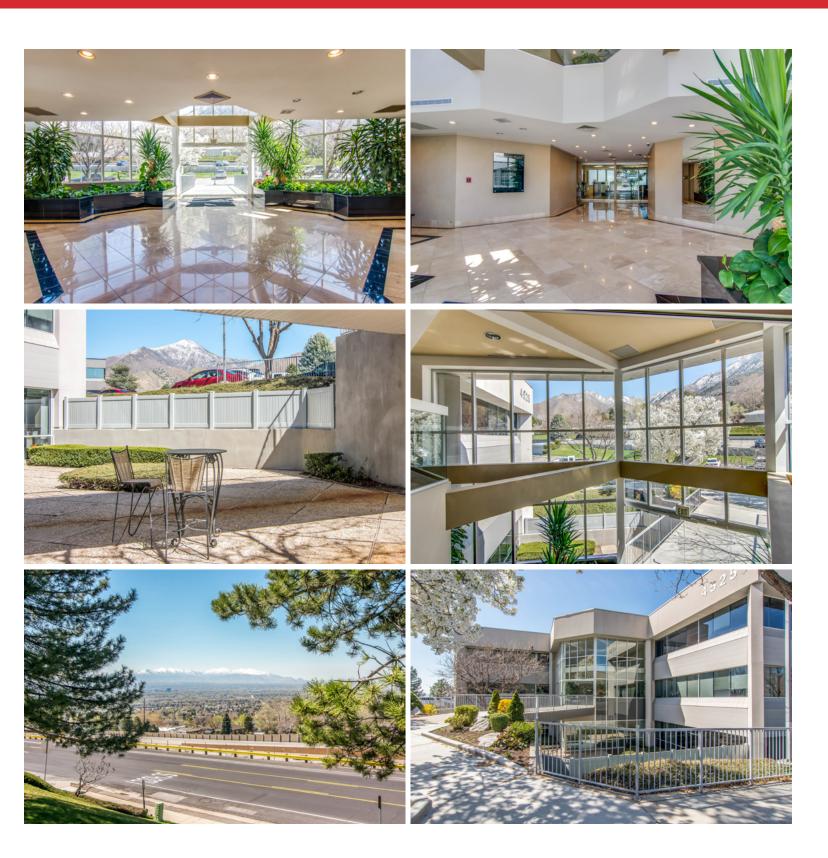

## **PROPERTY** FEATURES

- 2,701 SF Available
- 2 Minutes To Freeway Access On I-215
- 4/1000 Parking Ratio
- Free On-Site Racquetball Court
- Space Available for Immediate Occupancy

FOR MORE INFORMATION CONTACT