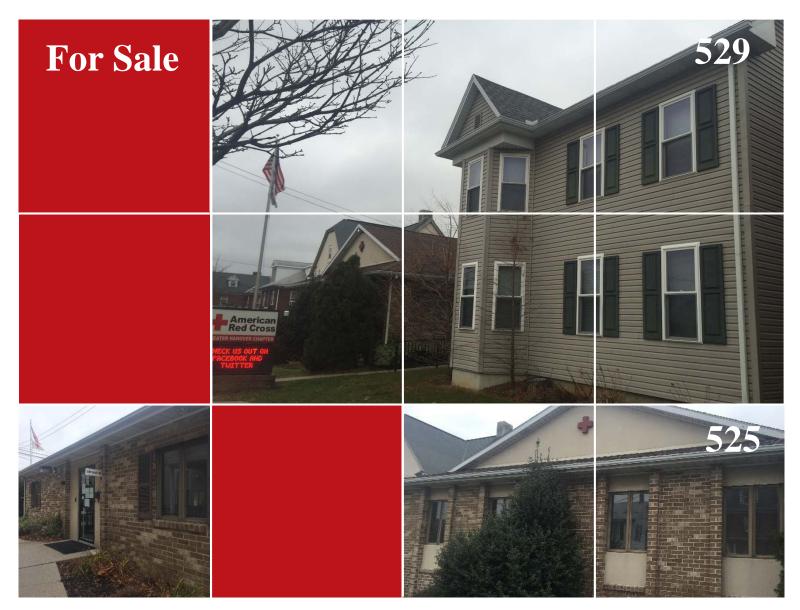

# 525 & 529 Carlisle Street

#### Hanover, PA 17331

525 & 529 Carlisle Streets consists of two office buildings situated on 0.50 acres within the city of Hanover PA. Permitted uses in the O-A Residential District include: row dwellings, bed and breakfast, mortuaries, insurance, real estate and building and loan offices, professional offices, boarding houses and group day care homes. Special exception allows for nursing and convalescent homes, churches, public and private schools, hospitals and sanatoriums, facilities operated by a nonprofit organization, museums, libraries and community centers.

- Two buildings with parking lot
- Multiple private office areas
- Large reception space
- Multiple storage areas
- Buildings must be sold together (deeded separately)