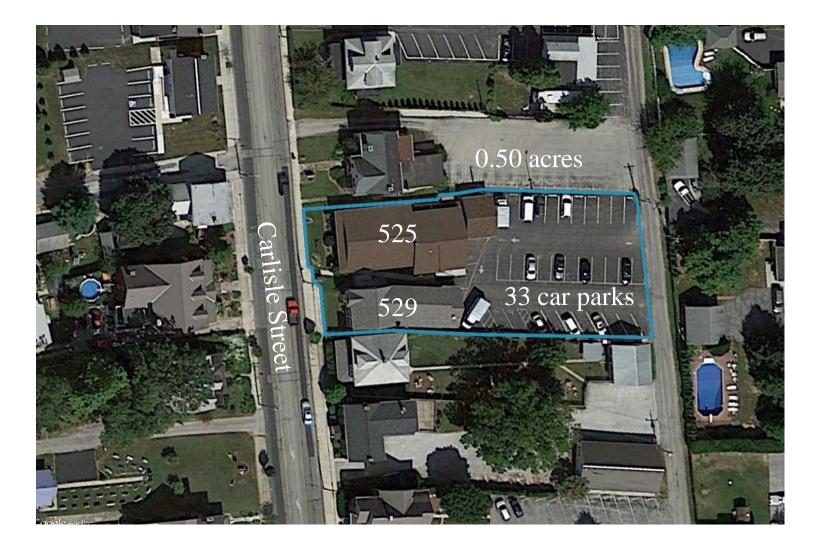

# 525 & 529 Carlisle Street

#### Hanover, PA 17331

525 & 529 Carlisle Streets consists of two office buildings situated on 0.50 acres within the city of Hanover PA. Permitted uses in the O-A Residential District include: row dwellings, bed and breakfast, mortuaries, insurance, real estate and building and loan offices, professional offices, boarding houses and group day care homes. Special exception allows for nursing and convalescent homes, churches, public and private schools, hospitals and sanatoriums, facilities operated by a nonprofit organization, museums, libraries and community centers.

- Two buildings with parking lot
- Multiple private office areas
- Large reception space
- Multiple storage areas
- Buildings must be sold together (deeded separately)