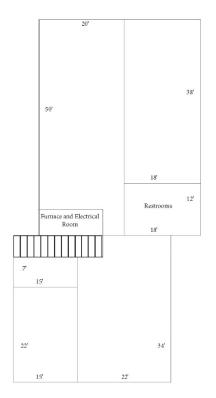

## 529 Carlisle Street

- Kitchen
- Private offices
- Unfinished basement

#### • Built in cabinet storage

Unfinished second floor