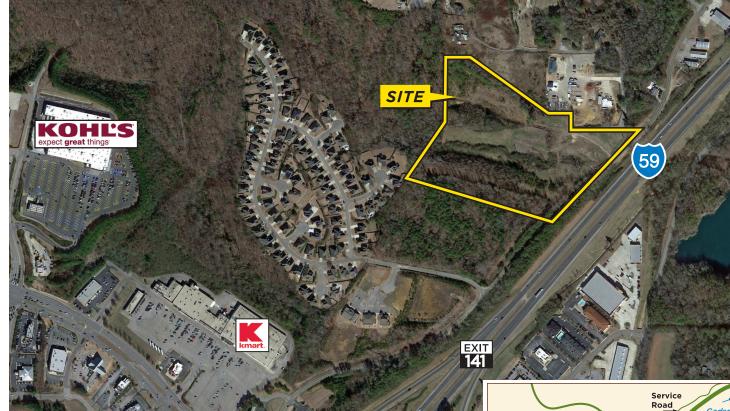

### SITE

(+/-) 16 Acres, rough graded

#### **ZONING**

C-1; Commercial District Unincorporated Jefferson County zoning allows for banks, hotels, office, restaurants and retail

#### **ACCESS**

Less than 2 miles from Exit 141, I-59, with excellent visibility from the interstate

#### **UTILITIES**

All, including sewer

**EXCLUSIVE AGENT**Jack Brown, SIOR
205.871.7100

jackb@grahamcompany.com

\$81,250 per acre \$877,000 Total (\$54,812/acre)

Information deemed reliable, but not guaranteed.