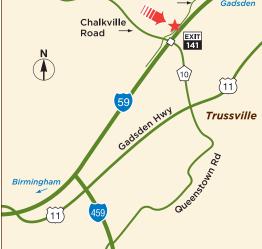

## **SALE**

6042 Service Road Trussville, AL 35235

#### **ACCESS**

Less than 2 miles from Exit 141, I-59, with excellent visibility from the interstate