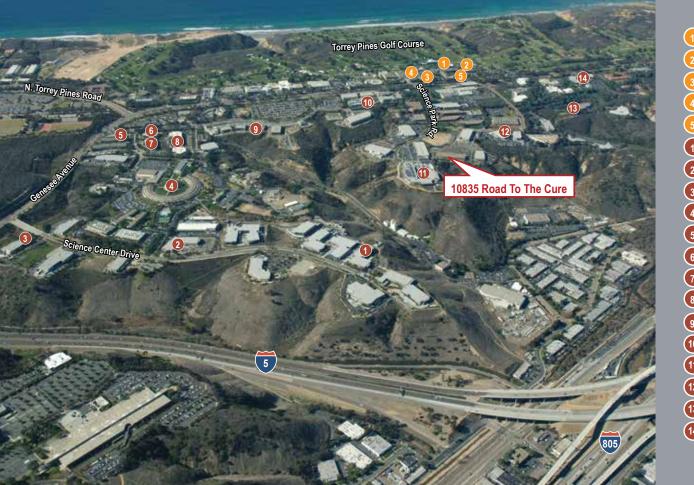

### amenities&neighbors

The Grill & Bar 3 (5) (1)(2)(3) (4)(5) UCSD 6 BASF 7 Novartis 8 The Scripps Research Institute 9 Novartis 10 Sanford Burnham Institute 11 Johnson & Johnson 12 BD Biosciences (13) Cytori 14 Synthetic Genomics

# the research park at torrey pines

10835 Road to the Cure, San Diego

67,998 s.f. Class A Laboratory & Office Project