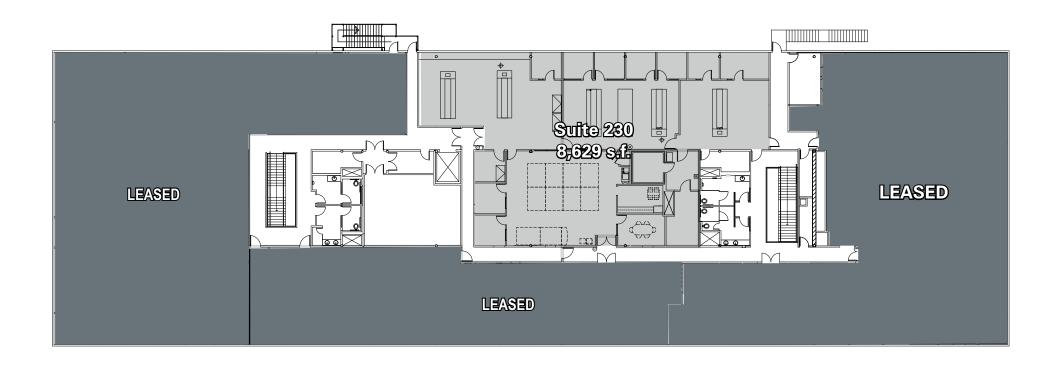

d behaviors change.

#### Carefully integrates people, technology and space

• When these three elements are aligned and entwined great things can happen.







## newbuildingupgrades

#### **Building Systems**

- New Building Management System
- New HVAC upgrades consolidating air handlers from 6 units to 1 unit to increase efficiencies
- New HVAC improvements to offices
- Air flow study completed to better monitor proportionate use of utilities
- New boilers
- New transformers

#### **Building Image**

- New interior window film
- New signage program
- New exterior painting
- New lobby upgrades
- New shared amenities: conference center, fitness center, showers & lockers, glasswash & autoclave





10835 Road to the Cure, San Diego

### secondplan

#### Available

Suite 230: 8,629 s.f.





### buildingspecs

#### BUILDING SIZE YEAR BUILT BUILDING HEIGHT ELEVATORS FLOOR-TO-CEILING HEIGHT

FLOOR LIVE LOADS FIRE SPRINKLERS PARKING (surface & covered) POWER CAPACITY HVAC COOLING CAPACITY

BOILERS

BUILDING MANAGEMENT SYSTEM GENERATOR 67,998 1978 (renovated in 2013) 28' 1 freight 1st floor = 9' to 10' 6" 2nd floor = 9' to 10'6" 100 lbs/s.f.

Yes 3.0/1,000

2,500 AMP, 277/480v

2 water cooled chillers, 380 ton capacity

Two, 1.75MBtu/hr High effciency gas-fired boilers

Fully integrated DDC sytem 130kW capacity



BioMed Realty

BioMed Realty is a real estate investment trust (REIT) focused on Providing Real Estate to the Life Science Industry®. We acquire, develop, own and operate laboratory and office space. Our properties are designed to effectively support the demanding ne