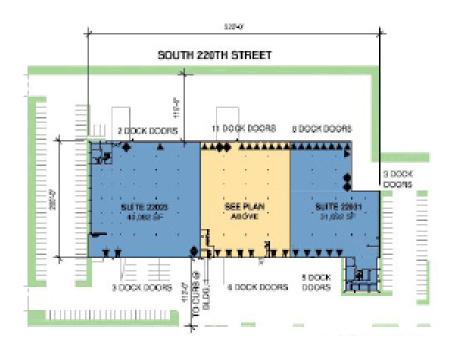

#### PROPERTY INFORMATION

- 888 SF of office space
- 14 dock high doors
- 3 grade level doors
- 24' clear height
- · Double-loaded
- Great North Kent Valley location with easy access to I-5, I-405, Hwy-167
- Nice corporate image