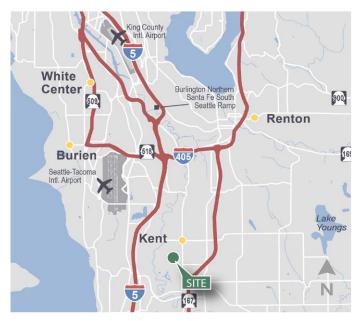

#### PROPERTY INFORMATION

- 888 SF of office space
- 14 dock high doors
- 3 grade level doors
- 24' clear height
- · Double-loaded
- Great North Kent Valley location with easy access to I-5, I-405, Hwy-167
- Nice corporate image