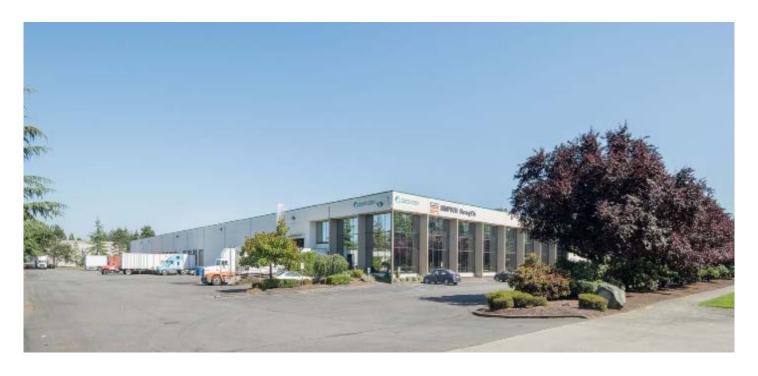

## **Prologis Park Kent**

22027 68th Avenue South Kent, Washington 98032

#### PROPERTY INFORMATION

- 888 SF of office space
- 14 dock high doors
- 3 grade level doors
- 24' clear height
- · Double-loaded
- Great North Kent Valley location with easy access to I-5, I-405, Hwy-167
- Nice corporate image