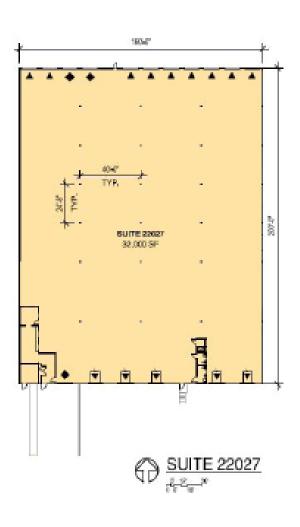

# 32,000 SF

#### PROPERTY INFORMATION

- 888 SF of office space
- 14 dock high doors
- 3 grade level doors
- 24' clear height
- · Double-loaded
- Great North Kent Valley location with easy access to I-5, I-405, Hwy-167
- Nice corporate image