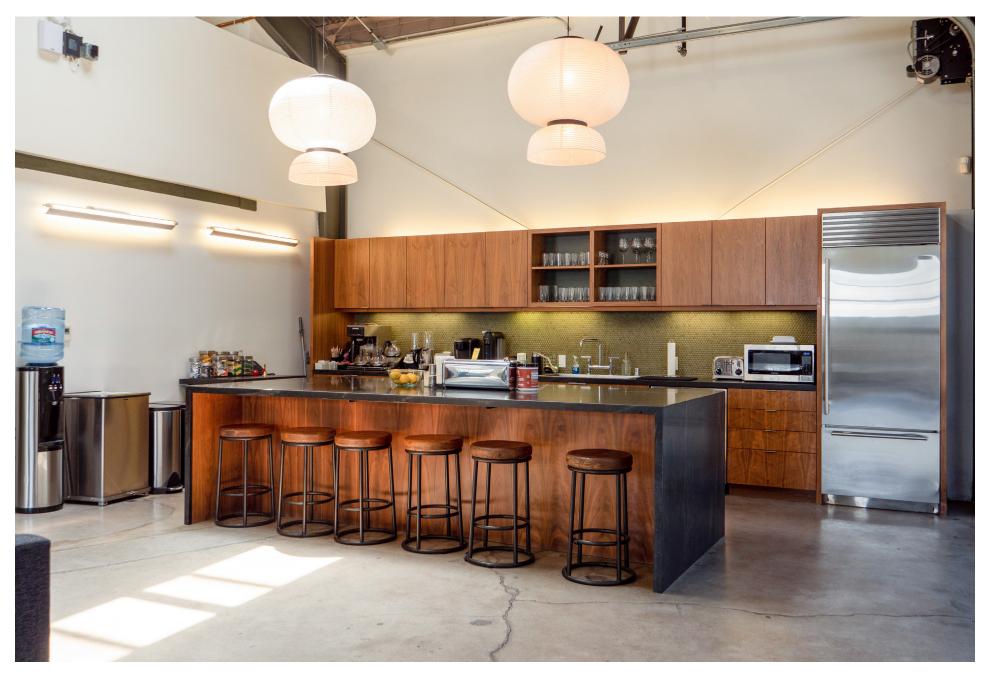

#### **EXISTING SPACE**

#### **SPACE DETAILS**

- Creative adaptive reuse project with 19 stand-alone buildings, onsite parking, and outdoor patio space with fireplace
- Creative converted industrial building with mezzanine space
- 18+ ft ceiling heights and updated kitchen with view of outdoor patio space
- Easily accessible by the Expo Line (Jefferson Stop)
- Plethora of lunch and coffee options nearby including Starbucks, Burgerim, JR's Barbeque, and El Rio Bravo
- Close proximity to the Cumulus Development in Dulver City where Whole Foods recently took space