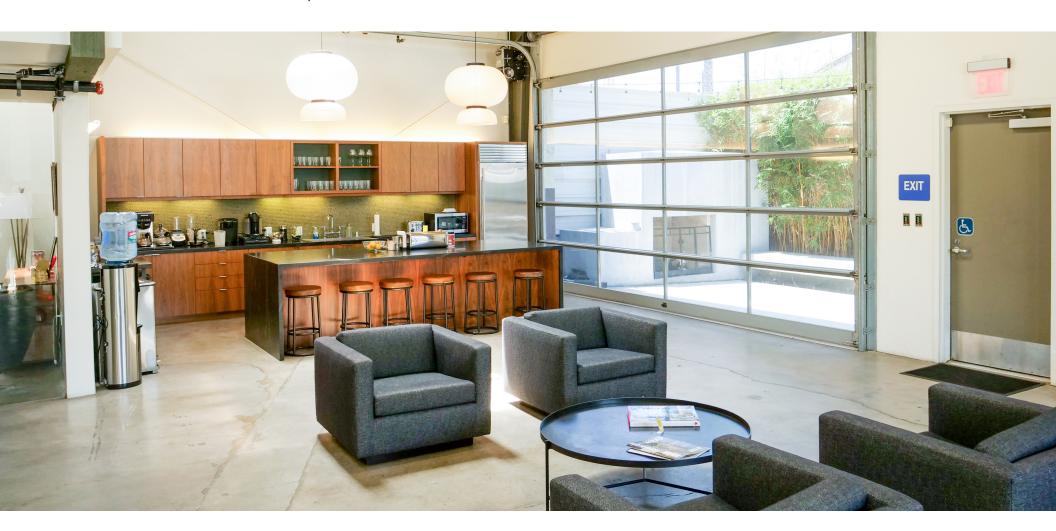

#### **EXISTING SPACE**

#### **SPACE DETAILS**

- Creative adaptive reuse project with 19 stand-alone buildings, onsite parking, and outdoor patio space with fireplace
- Creative converted industrial building with mezzanine space
- 18+ ft ceiling heights and updated kitchen with view of outdoor patio space
- Easily accessible by the Expo Line (Jefferson Stop)
- Plethora of lunch and coffee options nearby including Starbucks, Burgerim, JR's Barbeque, and El Rio Bravo
- Close proximity to the Cumulus Development in Dulver City where Whole Foods recently took space