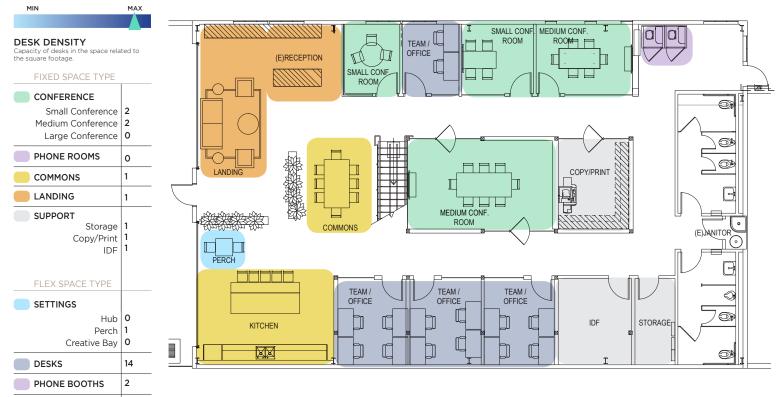

### **SPACE DETAILS**

- Creative adaptive reuse project with 19 stand-alone buildings, onsite parking, and outdoor patio space with fireplace
- Creative converted industrial building with mezzanine space
- 18+ ft ceiling heights and updated kitchen with view of outdoor patio space
- Easily accessible by the Expo Line (Jefferson Stop)
- Plethora of lunch and coffee options nearby including Starbucks, Burgerim, JR's Barbeque, and El Rio Bravo
- Close proximity to the Cumulus Development in Dulver City where Whole Foods recently took space

## **CLICK HERE TO BOOK A TOUR**

For more information contact: LAsales@knotel.com

# 3137 S LA CIENEGA BLVD



#### **EXISTING SPACE**

# 3137 S LA CIENEGA BLVD



#### **TEST-FIT - GROUND LEVEL**

#### **CLICK TO DOWNLOAD**

### 3137 S LA CIENEGA BLVD



Pre-verification testfit, subject to change.



#### AGILITY

Readiness to support growth before having to move employees to another location.



#### VERSATILITY

Amount of various settings where employees can work in different ways.



#### CONNECTIVITY

Probability of natural collisions & transparency across teams leading to successful cross collaboration.



### TALENT ATTRACTION/RETENTION Level of differentiation of your space to

your competitors impacting employee happiness.



### **CLICK HERE TO BOOK A TOUR**

For more information contact: LAsales@knotel.com

#### **TEST-FIT - MEZZANINE LEVEL**

#### **CLICK TO DOWNLOAD**

### 3137 S LA CIENEGA BLVD





Readiness to support growth before having to move employees to another location.



**VERSATILITY**Amount of various settings