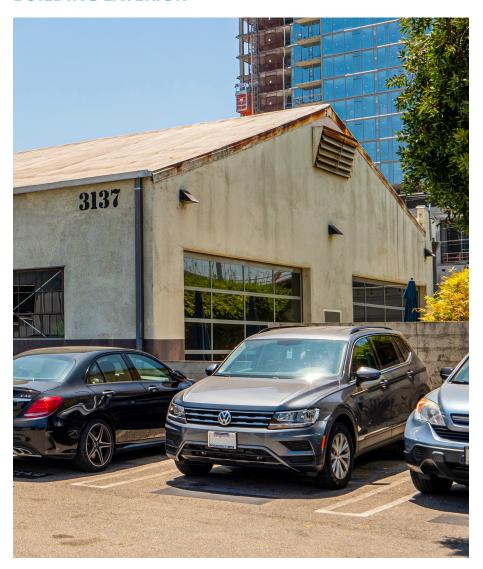

# 3137 S LA CIENEGA BLVD

6,600 RSF AVAILABLE







#### **BUILDING EXTERIOR**



### 3137 S LA CIENEGA BLVD

| FLOOR / AREA | PARTIAL 1ST / 6,686 RSF |
|--------------|-------------------------|
| POSSESSION   | NOVEMBER 2019           |
| TERM         | FLEXIBLE                |

#### **SPACE DETAILS**

- Creative adaptive reuse project with 19 stand-alone buildings, onsite parking, and outdoor patio space with fireplace
- Creative converted industrial building with mezzanine space
- 18+ ft ceiling heights and updated kitchen with view of outdoor patio space
- Easily accessible by the Expo Line (Jefferson Stop)
- Plethora of lunch and coffee options nearby including Starbucks, Burgerim, JR's Barbeque, and El Rio Bravo
- Close proximity to the Cumulus Development in Dulver City where Whole Foods recently took space

## **CLICK HERE TO BOOK A TOUR**

For more informat