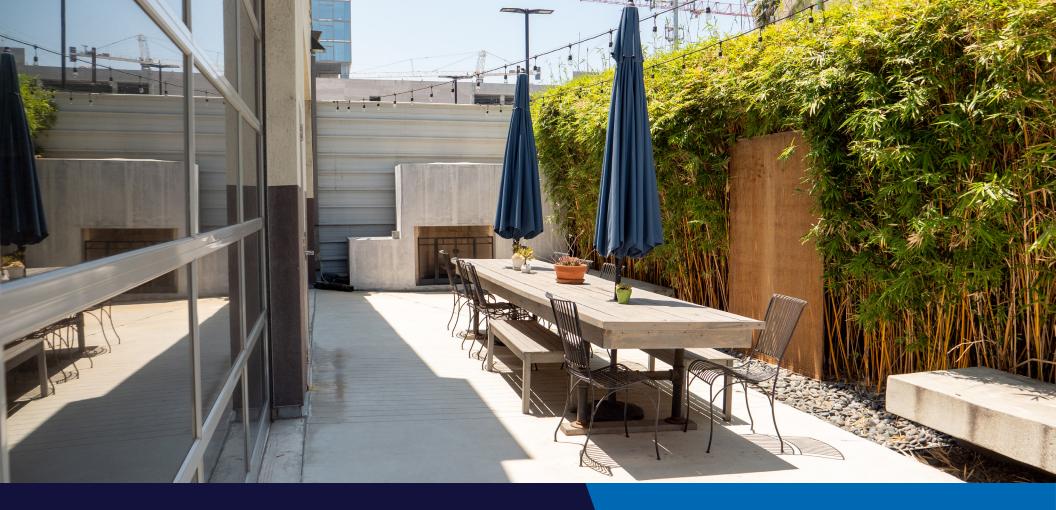

#### **SPACE DETAILS**

- Creative adaptive reuse project with 19 stand-alone buildings, onsite parking, and outdoor patio space with fireplace
- Creative converted industrial building with mezzanine space
- 18+ ft ceiling heights and updated kitchen with view of outdoor patio space
- Easily accessible by the Expo Line (Jefferson Stop)
- Plethora of lunch and coffee options nearby including Starbucks, Burgerim, JR's Barbeque, and El Rio Bravo
- Close proximity to the Cumulus Development in Dulver City where Whole Foods recently took space