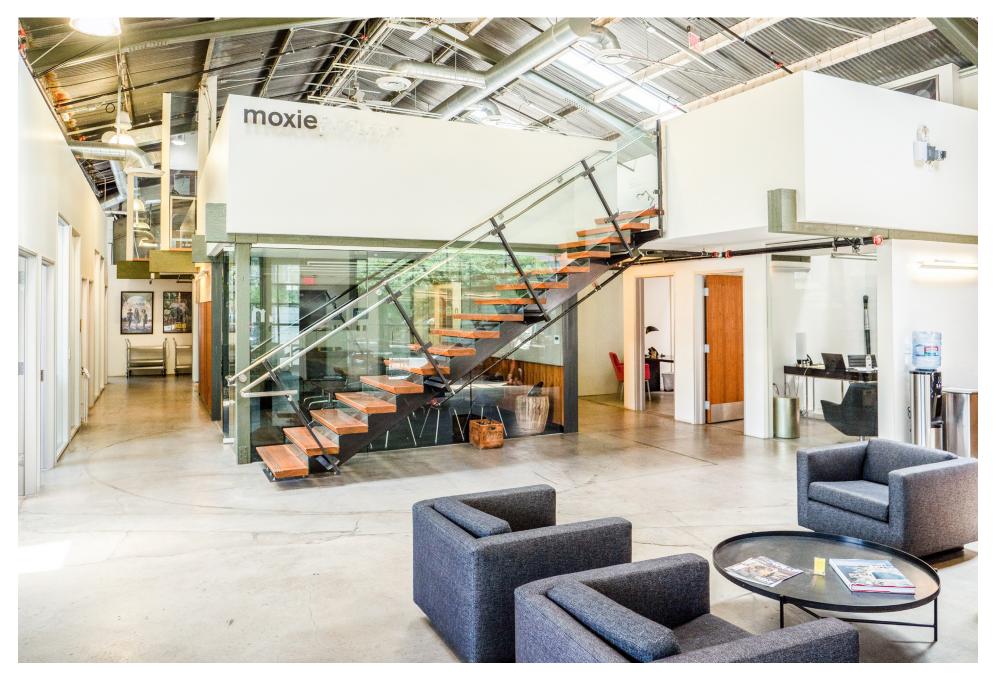

#### **EXISTING SPACE**

#### **SPACE DETAILS**

- Creative adaptive reuse project with 19 stand-alone buildings, onsite parking, and outdoor patio space with fireplace
- Creative converted industrial building with mezzanine space
- 18+ ft ceiling heights and updated kitchen with view of outdoor patio space
- Easily accessible by the Expo Line (Jefferson Stop)
- Plethora of lunch and coffee options nearby including Starbucks, Burgerim, JR's Barbeque, and El Rio Bravo
- Close proximity to the Cumulus Development in Dulver City where Whole Foods recently took space