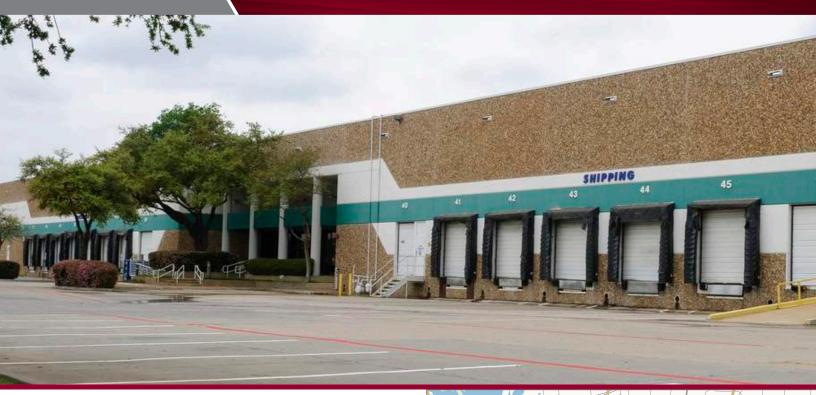

# For Lease

TRINITY MILLS DISTRIBUTION CENTER #7 1440 Lemay Drive, Suite 104, Carrollton, TX ± 127,506 SF AVAILABLE

#### **LISTING DATA**

Available SF: Warehouse SF: Office SF: Loading Docks:

**Comments:** 

127,506 SF 124,164 SF 3,342 SF 14 - 10' x 10' OH Doors (12 w/ Levelers) 6 - Proposed OH Doors 1 - 10' x 10' Ramp Door 1 - 10'