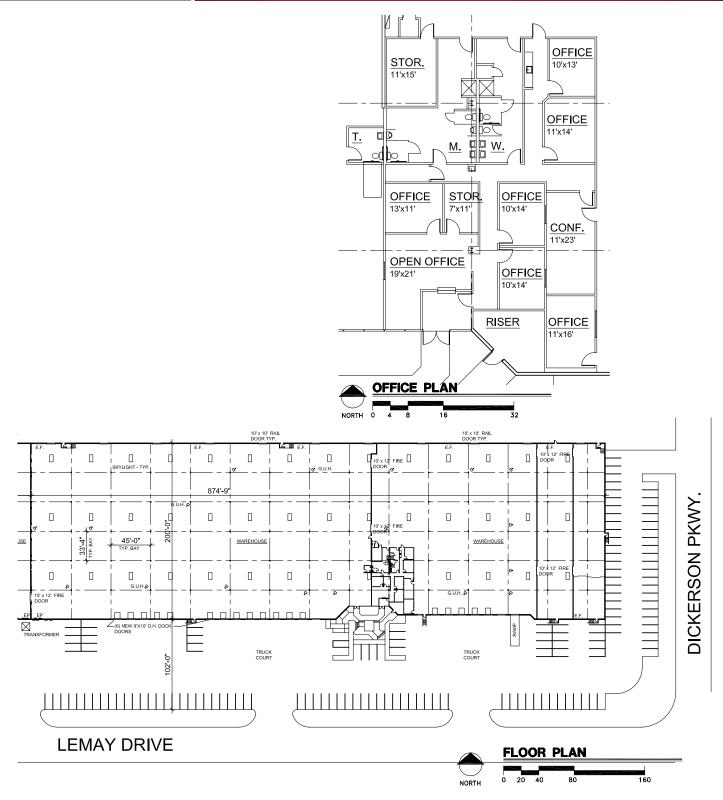

#### **BUILDING DATA**

Total Building SF: Clear Height: Sprinklered: 295,548 SF 24' Fully Sprinklered

#### **LISTING DATA**

Available SF: Warehouse SF: Office SF: Loading Docks:

**Comments:** 

127,506 SF 124,164 SF 3,342 SF 14 - 10' x 10' OH Doors (12 w/ Levelers) 6 - Proposed OH Doors 1 - 10' x 10' Ramp Door 1 - 10'