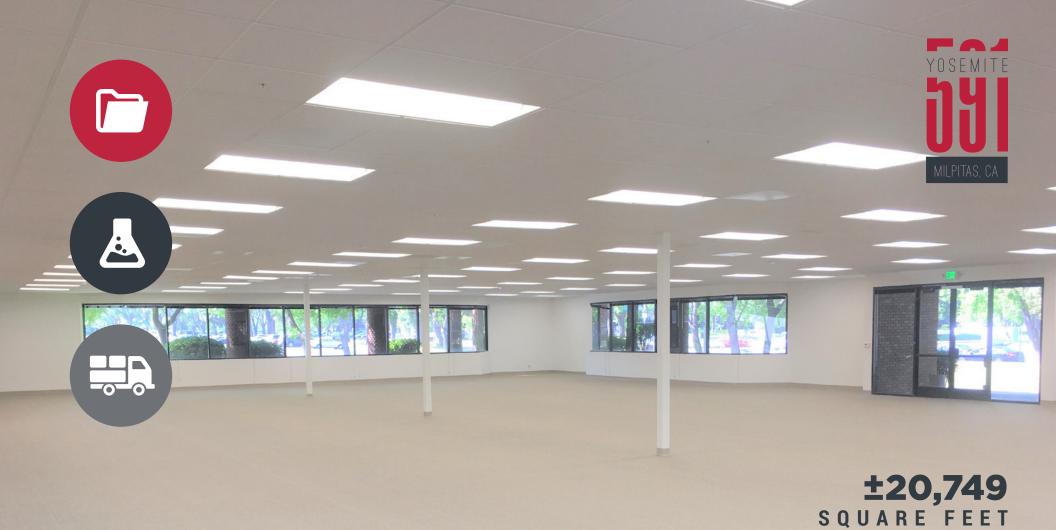

# **±20,749** SQUARE FEET

DIVISIBLE TO

**591 Yosemite Drive** 

Open Office, Lab and Shipping Receiving **Building Signage** 

Senior Managing Director 408.982.8479

#### **PROJECT HIGHLIGHTS**

- Open Office, Lab and Shipping/Receiving
- 1200 amps at 277/480 volt
- 100% HVAC
- Two (2) Grade Level Doors

- Excellent Access to Hwy 680, 880 and 237
- Close Proximity to Numerous Amenities and New Milpitas BART Station (Coming Soon)
- Divisible by 10,000 Square Feet