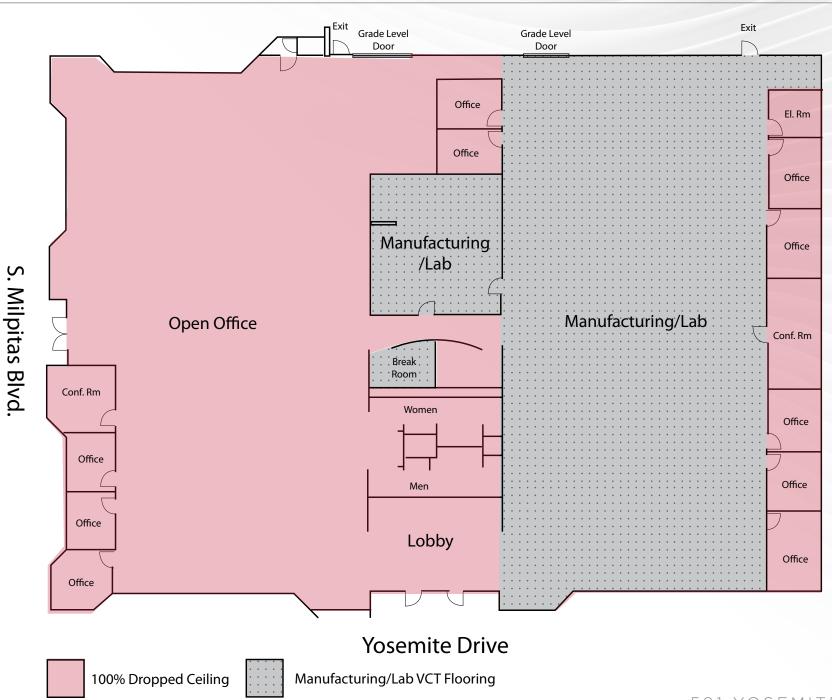

## ALTERNATIVE FLOOR PLAN A

#### **PROJECT HIGHLIGHTS**

- Open Office, Lab and Shipping/Receiving
- 1200 amps at 277/480 volt
- 100% HVAC
- Two (2) Grade Level Doors

- Excellent Access to Hwy 680, 880 and 237
- Close Proximity to Numerous Amenities and New Milpitas BART Station (Coming Soon)
- Divisible by 10,000 Square Feet

# **±20,749** SQUARE FEET

DIVISIBLE TO

**591 Yosemite Drive** 

Open Office, Lab and Shipping Receiving **Building Signage** 

Senior Managing Director 408.982.8479