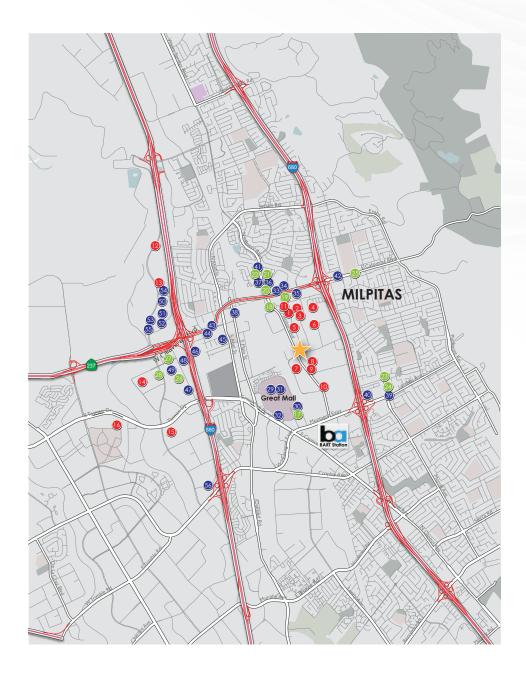

#### **TENANTS & AMENITIES MAP**

#### **MAJOR TENANTS** View Dynamic Glass Nanosys Linear Technology Corp LifeScan Globalstar San Jose Distributors Flextronics Headway Technologies LifeScan Yaana Technologies, LLC BioVision, Inc. SGI JDS Uniphase Corporation SanDisk Corporation FireEye, Inc.

#### BANKS

Cisco

| 17 | Wells Fargo Bank        |
|----|-------------------------|
| 18 | Union Bank              |
| 19 | Commonwealth Central CU |
| 20 | Citibank                |
| 21 | US Bank                 |
| 22 | Meriwest Credit Union   |
| 23 | Chase                   |
| 24 | Comerica Bank N A       |
| 25 | Bank Of The West        |
| 26 | East West Bank          |
| 27 | China Trust Bank        |
| 28 | Technology Credit Union |

| 29 | McDonald's MILF                |
|----|--------------------------------|
| 30 | Great Mall Mayflower           |
| 31 | Dave & Buster's                |
| 32 | Outback Steakhouse             |
| 33 | El Torito Mexican Grill        |
| 34 | Red Lobster                    |
| 35 | Giorgio's Italian Food & Pizza |
| 36 | Panda Express                  |
| 37 | Wingstop                       |
| 38 | KFC                            |
| 39 | Denny's                        |
| 40 | Burger King                    |
| 41 | La Milpa Mexican Restaurant    |
| 42 | Flames Coffee Shop             |
| 43 | King Crab Restaurant           |
| 44 | Chili's Grill & Bar            |
| 45 | Jack In The Box                |
| 46 | Marie Callender's              |
| 47 | ABC Sea Food Restaurant        |
| 48 | Mayflower Seafood              |
| 49 | Golden Island Chinese Cuisine  |
| 50 | On The Border                  |
| 51 | Home Town Buffet               |
| 52 | Banana Leaf Restaurant         |
| 53 | Romano's Macaroni Grill        |
| 54 | Black Angus Restaurant         |
| 55 | Applebee's                     |
| 56 | Brandon's Restaurant & Club    |

RESTAURANTS