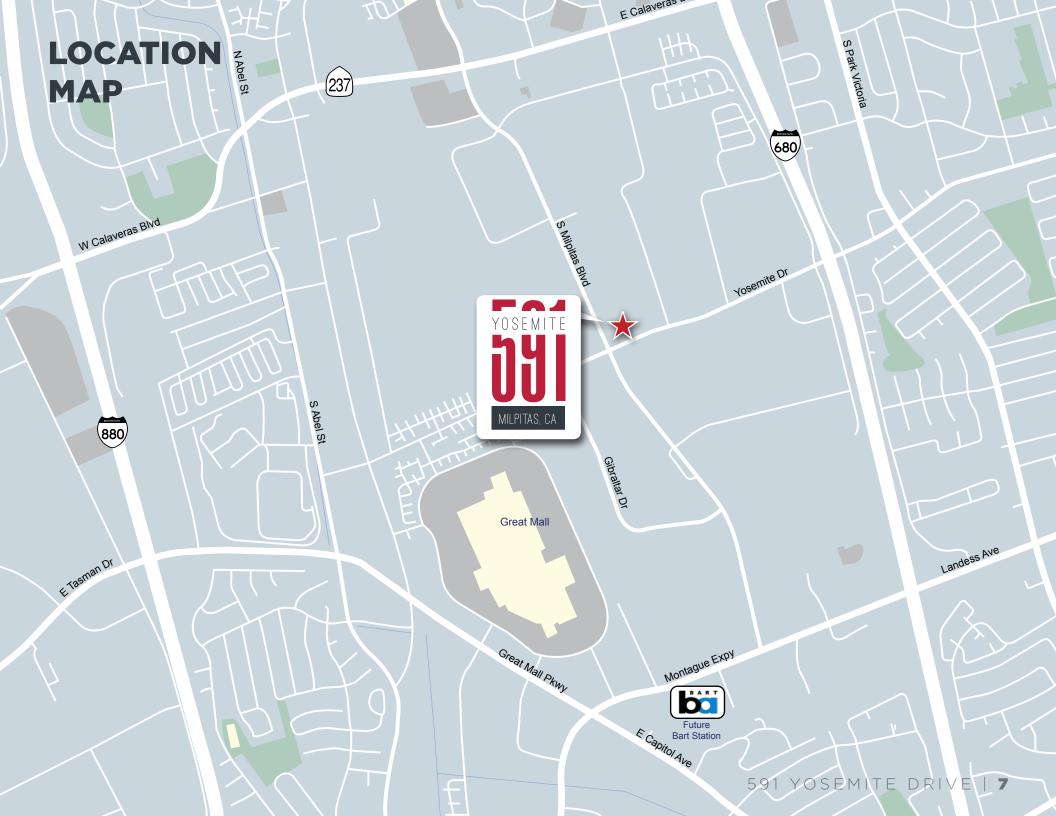

#### **PROJECT HIGHLIGHTS**

- Open Office, Lab and Shipping/Receiving
- 1200 amps at 277/480 volt
- 100% HVAC
- Two (2) Grade Level Doors

- Excellent Access to Hwy 680, 880 and 237
- Close Proximity to Numerous Amenities and New Milpitas BART Station (Coming Soon)
- Divisible by 10,000 Square Feet

• Prominent Building Signage

AVAILABLE FOR LEASE

- 3.8/1000 Parking Available
- Call Agent to Tour

591 Yosemite Drive, Milpitas, California