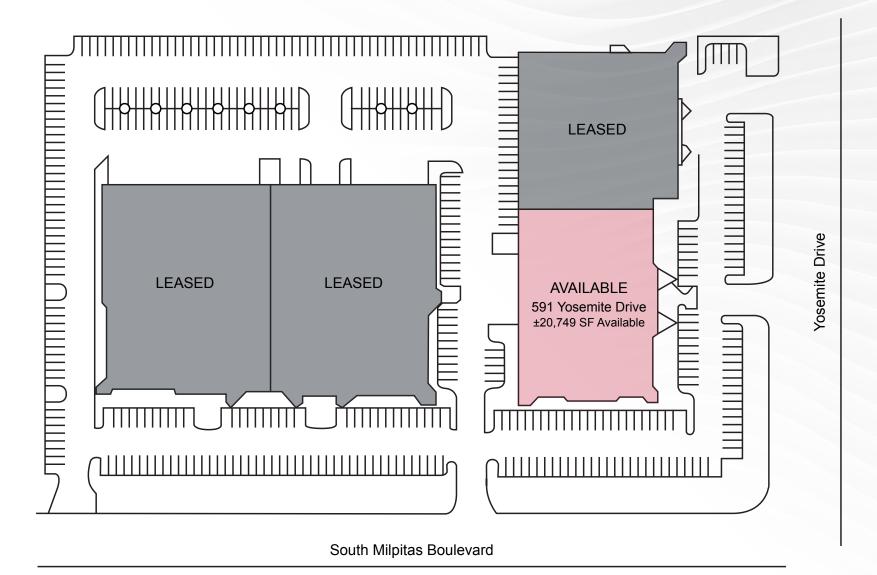

# **±20,749** SQUARE FEET

DIVISIBLE TO

**591 Yosemite Drive** 

Open Office, Lab and Shipping Receiving **Building Signage** 

Senior Managing Director 408.982.8479